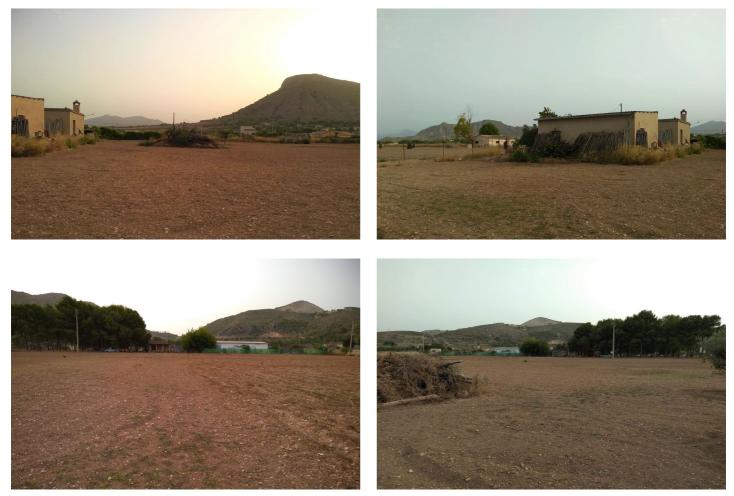

## Vinalopó Medio, Aspe

Great land ready to build on of 12,000m2, around 5 minutes' drive to Aspe town and under 5 minutes' drive to Hondon de los Nieves, easy access from the road in a desirable location, mains electricity and water are connected, in addition there are 2 buildings with a combined m2 of approximately 120 m2 perfect for converting into living spaces etc... the perfect place to build your dream home in the sun.We are specialists in the Costa Blanca and Costa Calida specialising in the Alicante and Murcia Inland regions with a particular emphasis on Elda, Pinoso, Aspe, Elche and surrounding areas. We are an established, well known and trusted company that has built a solid reputation amongst buyers and sellers since we began trading in 2004. We offer a complete service with no hidden charges or surprises, starting with sourcing the property, right through to completion, and an unrivalled after sales service which includes property management, building services, and general help and advice to make your new house a home. With a portfolio of well over 1400 properties for sale, we are confident that we can help, so just let us know your preferred property, budget and location, and we will do the rest.