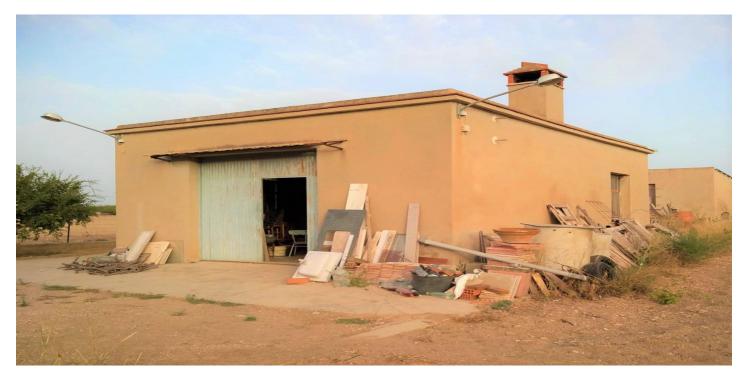

## Land for sale in Aspe, Aspe

119,995€

Reference: R4090843 Plot Size: 12,000m<sup>2</sup> Build Size: 120m<sup>2</sup>

## Vinalopó Medio, Aspe

Great land ready to build on of 12,000m2, around 5 minutes' drive to Aspe town and under 5 minutes' drive to Hondon de los Nieves, easy access from the road in a desirable location, mains electricity and water are connected, in addition there are 2 buildings with a combined m2 of approximately 120 m2 perfect for converting into living spaces etc... the perfect place to build your dream home in the sun.We are specialists in the Costa Blanca and Costa Calida specialising in the Alicante and Murcia Inland regions with a particular emphasis on Elda, Pinoso, Aspe, Elche and surrounding areas. We are an established, well known and trusted company that has built a solid reputation amongst buyers and sellers since we began trading in 2004. We offer a complete service with no hidden charges or surprises, starting with sourcing the property, right through to completion, and an unrivalled after sales service which includes property management, building services, and general help and advice to make your new house a home. With a portfolio of well over 1400 properties for sale, we are confident that we can help, so just let us know your preferred property, budget and location, and we will do the rest.