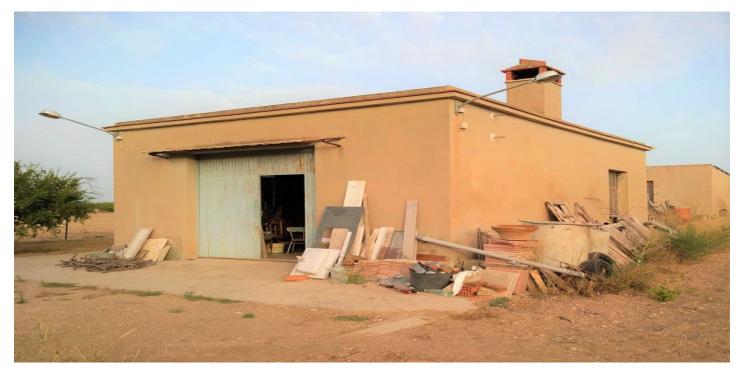

## Land for sale in Aspe, Aspe

Référence: R4090843 Terrain: 12 000m<sup>2</sup> Construite: 120m<sup>2</sup>

## Vinalopó Medio, Aspe

Great land ready to build on of 12,000m2, around 5 minutes' drive to Aspe town and under 5 minutes' drive to Hondon de los Nieves, easy access from the road in a desirable location, mains electricity and water are connected, in addition there are 2 buildings with a combined m2 of approximately 120 m2 perfect for converting into living spaces etc... the perfect place to build your dream home in the sun.We are specialists in the Costa Blanca and Costa Calida specialising in the Alicante and Murcia Inland regions with a particular emphasis on Elda, Pinoso, Aspe, Elche and surrounding areas. We are an established, well known and trusted company that has built a solid reputation amongst buyers and sellers since we began trading in 2004. We offer a complete service with no hidden charges or surprises, starting with sourcing the property, right through to completion, and an unrivalled after sales service which includes property management, building services, and general help and advice to make your new house a home. With a portfolio of well over 1400 properties for sale, we are confident that we can help, so just let us know your preferred property, budget and location, and we will do the rest.