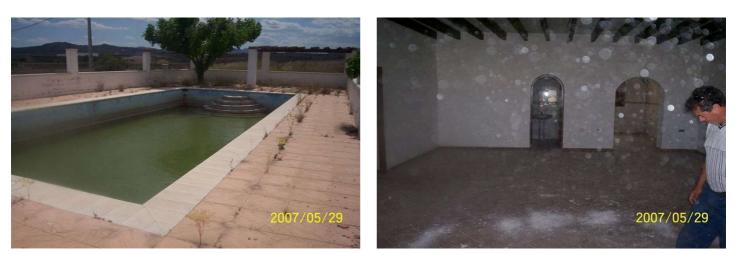

## Vinalopó Medio, Novelda

A large rustic country house with a build area of 416m2 with lovely views. Part of the property has been reformed and is liveable, whilst other parts require reformation. The property sits on a large plot of 10,000m2 and has mains electric and a water deposit. There is also a large pool (17m x 7m), BBQ area, garage, etc. a further 20,000 in deeds and in reality has 37,000 is also available at additional cost of 50000 eurosWe are specialists in the Costa Blanca and Costa Calida specialising in the Alicante and Murcia Inland regions with a particular emphasis on Elda, Pinoso, Aspe, Elche and surrounding areas. We are an established, well known and trusted company that has built a solid reputation amongst buyers and sellers since we began trading in 2004. We offer a complete service with no hidden charges or surprises, starting with sourcing the property, right through to completion, and an unrivalled after sales service which includes property management, building services, and general help and advice to make your new house a home. With a portfolio of well over 1400 properties for sale, we are confident that we can help, so just let us know your preferred property, budget and location, and we will do the rest.