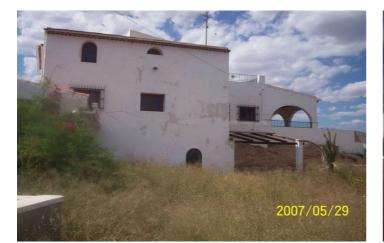

## Vinalopó Medio, Novelda

A large rustic country house with a build area of 416m2 with lovely views. Part of the property has been reformed and is liveable, whilst other parts require reformation. The property sits on a large plot of 10,000m2 and has mains electric and a water deposit. There is also a large pool (17m x 7m), BBQ area, garage, etc. a further 20,000 in deeds and in reality has 37,000 is also available at additional cost of 50000 eurosWe are specialists in the Costa Blanca and Costa Calida specialising in the Alicante and Murcia Inland regions with a particular emphasis on Elda, Pinoso, Aspe, Elche and surrounding areas. We are an established, well known and trusted company that has built a solid reputation amongst buyers and sellers since we began trading in 2004. We offer a complete service with no hidden charges or surprises, starting with sourcing the property, right through to completion, and an unrivalled after sales service which includes property management, building services, and general help and advice to make your new house a home. With a portfolio of well over 1400 properties for sale, we are confident that we can help, so just let us know your preferred property, budget and location, and we will do the rest.