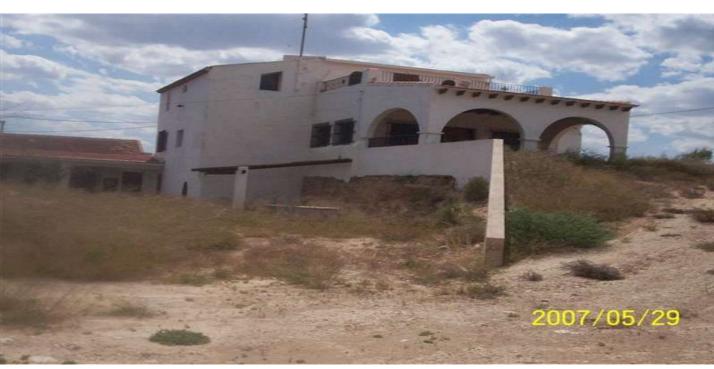

## Vinalopó Medio, Novelda

A large rustic country house with a build area of 416m2 with lovely views. Part of the property has been reformed and is liveable, whilst other parts require reformation. The property sits on a large plot of 10,000m2 and has mains electric and a water deposit. There is also a large pool (17m x 7m), BBQ area, garage, etc. a further 20,000 in deeds and in reality has 37,000 is also available at additional cost of 50000 eurosWe are specialists in the Costa Blanca and Costa Calida specialising in the Alicante and Murcia Inland regions with a particular emphasis on Elda, Pinoso, Aspe, Elche and surrounding areas. We are an established, well known and trusted company that has built a solid reputation amongst buyers and sellers since we began trading in 2004. We offer a complete service with no hidden charges or surprises, starting with sourcing the property, right through to completion, and an unrivalled after sales service which includes property management, building services, and general help and advice to make your new house a home. With a portfolio of well over 1400 properties for sale, we are confident that we can help, so just let us know your preferred property, budget and location, and we will do the rest.