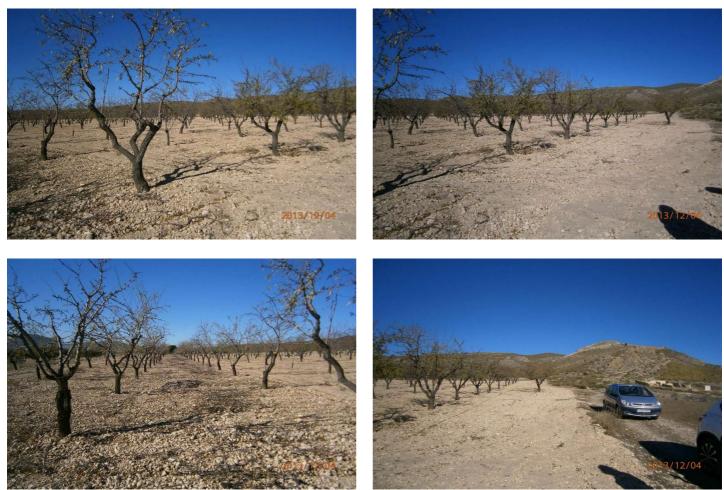

## Altiplano, Yecla

Plot 20.000 square metres in Yecla in a sort after area called la Decarada very nice area by the mountain . 1 water action and water spot, there is not Electric spot but it is just 350 metres away. Almond trees.We are specialists in the Costa Blanca and Costa Calida specialising in the Alicante and Murcia Inland regions with a particular emphasis on Elda, Pinoso, Aspe, Elche and surrounding areas. We are an established, well known and trusted company that has built a solid reputation amongst buyers and sellers since we began trading in 2004. We offer a complete service with no hidden charges or surprises, starting with sourcing the property, right through to completion, and an unrivalled after sales service which includes property management, building services, and general help and advice to make your new house a home. With a portfolio of well over 1400 properties for sale, we are confident that we can help, so just let us know your preferred property, budget and location, and we will do the rest.