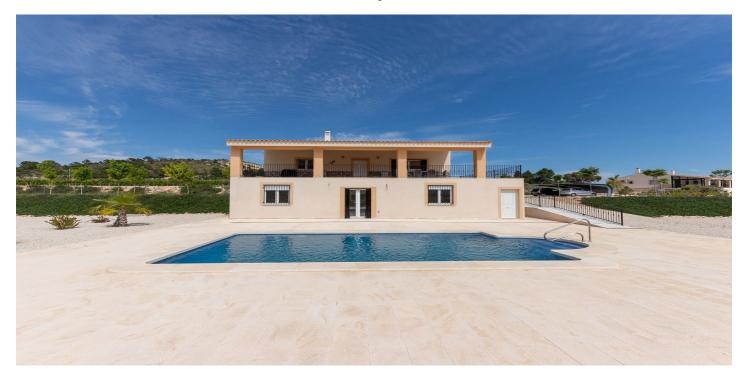

## Detached Villa for sale in Novelda, Novelda

404.995€

Referenz: R4777852 Schlafzimmer: 5 Badezimmer: 3 Grundstücksgröße: 10.000m<sup>2</sup> Garten: 180m<sup>2</sup>

## Vinalopó Medio, Novelda

Magnificent newly built villa for an exceptional price! This fantastic villa is located in the Novelda area. The main house and other buildings add up to a total of 180 square meters built, located on a 10,000 m2 plot, of which approximately 3,500 m2 are fully fenced. You have the option of choosing the finished basement or a separate guest house. The price includes the 4 x 8 m2 pool and kitchen furniture of your choice of excellent quality. The main house consists of a large bright living room, a good size kitchen distributed as you wish, 3 bedrooms and 2 bathrooms. Also in the basement or guest house you will have 2 more bedrooms and 1 bathroom. The house has Air Conditioning. You will be the one who chooses aspects such as: kitchen furniture, tiles, flooring, doors, color of the windows, color of the façade, stone of the façade ... make your magnificent chalet your unique home! We are specialists in the Costa Blanca and Costa Calida specialising in the Alicante and Murcia Inland regions with a particular emphasis on Elda, Pinoso, Aspe, Elche and surrounding areas. We are an established, well known and trusted company that has built a solid reputation amongst buyers and sellers since we began trading in 2004. We offer a complete service with no hidden charges or surprises, starting with sourcing the property, right through to completion, and an unrivalled after sales service which includes property management, building services, and general help and advice to make your new house a home. With a portfolio of well over 1400 properties for sale, we are confident that we can help, so just let us know your preferred property, budget and location, and we will do the rest.