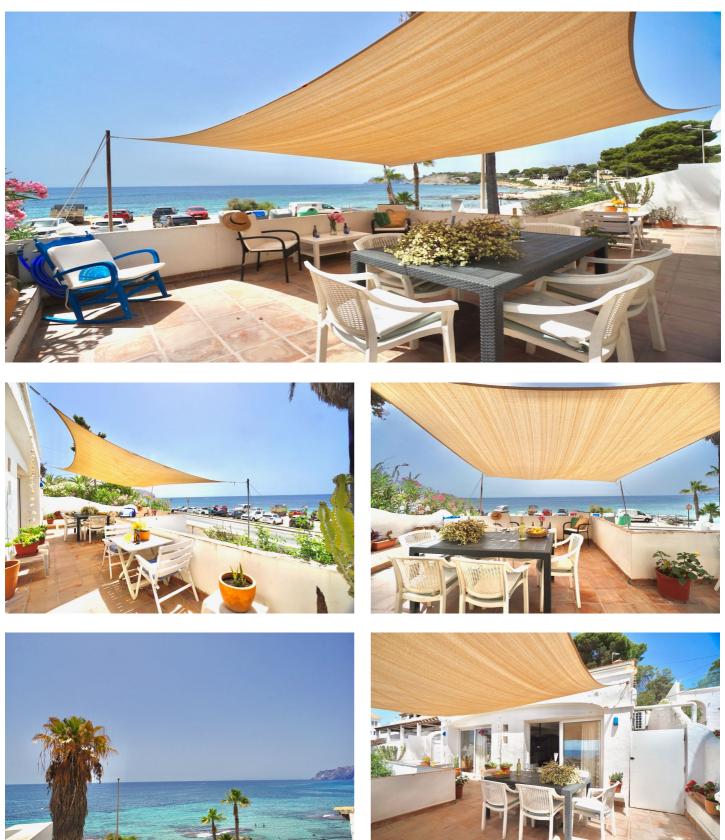

## Costa Blanca North, Moraira

Unique frontline Appartement just outside the Centre of Moraira and with stunning Sea Views. Have you dreamt of an Apartment with a spacious terrace and panoramic views to the Sea and the Peñon de Ifach, then this is your chance! The apartment consists of two floors connected by an indoor staircase, which can be entered from street level or directly via the main level. The communial outside staircase leads to the front-door to enter the spacious private terrace and you are immediately overwhelmed by the turquoise water of the Mediterranean Sea and the impressing and wide views right in front of you! Here you can enjoy the sun all day long and watch the boats go by. Large windows open onto the bright living-dining room in old Ibiza style with Terracotta flooring. Further on this level you will find a first smaller room or office, the separate kitchen, a bathroom with bathtub and a double bedroom with a built-in wardrobe.On the lower floor you find 2 more bedrooms and access to the Patio with a lot of potential. Here you can create your own private oasis with plants etc. or convert it into a parking space. Finally, there is also a separate toilet, an outside shower and a laundry room with boiler. It is also possible to use the downstairs area for commercial premises.This Apartment is located in a unique location and one could turn this into a Jewel after a reform. KEY FEATURES: First line Apartment to the Sea on the edge of Moraira Town Centre and the BeachSouth facingStreet level also possible to use for commercial premisesUnique Location but needs a full reform Book a viewing to see this Apartment on this very special location!