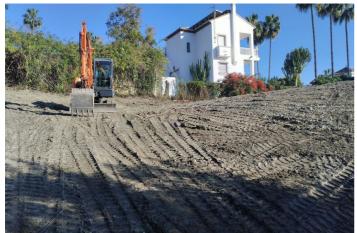

## Costa del Sol, Benahavís

¡Discover the land of your dreams in Paradise, Benahavis! This impressive plot of 1,146 m2 offers you the opportunity to build the villa you have always wanted, with a buildable surface of 654 m2 distributed over up to three floors. Located in a privileged environment, just 10 minutes from the golden beaches and 15 minutes from the exclusive Puerto Banus, this location is ideal for enjoying the Mediterranean life. You will also be just 20 minutes from the vibrant centre of Marbella. The land has urban access road and is located in an urban core, which guarantees comfort and easy access to all services, restaurants and sports clubs nearby. If you prefer a faster option, you also have the possibility to purchase with an Architect project already done by the current owner or work with an architect to design your perfect home. Don't miss this unique opportunity to invest in one of the most sought after areas on the Costa del Sol. ¡ Contact us for more details and start making your dream come true!