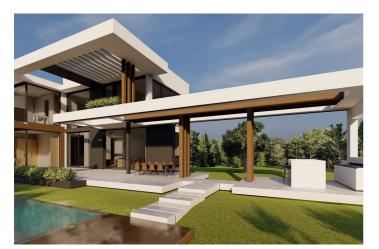

## Costa del Sol, Benahavís

¡Discover the land of your dreams in Paradise, Benahavis! This impressive plot of 1,146 m2 offers you the opportunity to build the villa you have always wanted, with a buildable surface of 654 m2 distributed over up to three floors. Located in a privileged environment, just 10 minutes from the golden beaches and 15 minutes from the exclusive Puerto Banus, this location is ideal for enjoying the Mediterranean life. You will also be just 20 minutes from the vibrant centre of Marbella. The land has urban access road and is located in an urban core, which guarantees comfort and easy access to all services, restaurants and sports clubs nearby. If you prefer a faster option, you also have the possibility to purchase with an Architect project already done by the current owner or work with an architect to design your perfect home. Don't miss this unique opportunity to invest in one of the most sought after areas on the Costa del Sol. ¡ Contact us for more details and start making your dream come true!