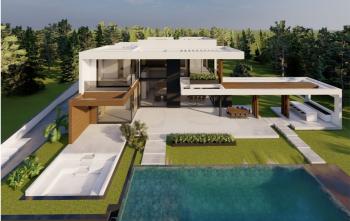

## Costa del Sol, Benahavís

¡Discover the land of your dreams in Paradise, Benahavis! This impressive plot of 1,146 m2 offers you the opportunity to build the villa you have always wanted, with a buildable surface of 654 m2 distributed over up to three floors. Located in a privileged environment, just 10 minutes from the golden beaches and 15 minutes from the exclusive Puerto Banus, this location is ideal for enjoying the Mediterranean life. You will also be just 20 minutes from the vibrant centre of Marbella. The land has urban access road and is located in an urban core, which guarantees comfort and easy access to all services, restaurants and sports clubs nearby. If you prefer a faster option, you also have the possibility to purchase with an Architect project already done by the current owner or work with an architect to design your perfect home. Don't miss this unique opportunity to invest in one of the most sought after areas on the Costa del Sol. ¡ Contact us for more details and start making your dream come true!