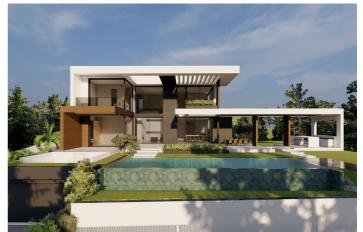

## Costa del Sol, Benahavís

¡Discover the land of your dreams in Paradise, Benahavis! This impressive plot of 1,146 m2 offers you the opportunity to build the villa you have always wanted, with a buildable surface of 654 m2 distributed over up to three floors. Located in a privileged environment, just 10 minutes from the golden beaches and 15 minutes from the exclusive Puerto Banus, this location is ideal for enjoying the Mediterranean life. You will also be just 20 minutes from the vibrant centre of Marbella. The land has urban access road and is located in an urban core, which guarantees comfort and easy access to all services, restaurants and sports clubs nearby. If you prefer a faster option, you also have the possibility to purchase with an Architect project already done by the current owner or work with an architect to design your perfect home. Don't miss this unique opportunity to invest in one of the most sought after areas on the Costa del Sol. ¡ Contact us for more details and start making your dream come true!