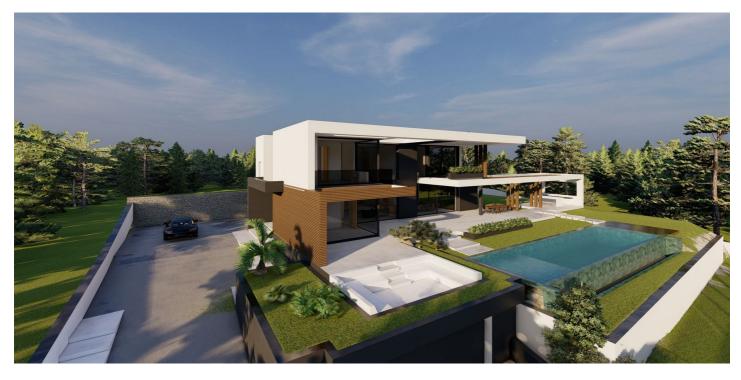

## Costa del Sol, Benahavís

¡Discover the land of your dreams in Paradise, Benahavis! This impressive plot of 1,146 m2 offers you the opportunity to build the villa you have always wanted, with a buildable surface of 654 m2 distributed over up to three floors. Located in a privileged environment, just 10 minutes from the golden beaches and 15 minutes from the exclusive Puerto Banus, this location is ideal for enjoying the Mediterranean life. You will also be just 20 minutes from the vibrant centre of Marbella. The land has urban access road and is located in an urban core, which guarantees comfort and easy access to all services, restaurants and sports clubs nearby. If you prefer a faster option, you also have the possibility to purchase with an Architect project already done by the current owner or work with an architect to design your perfect home. Don't miss this unique opportunity to invest in one of the most sought after areas on the Costa del Sol. ¡ Contact us for more details and start making your dream come true!