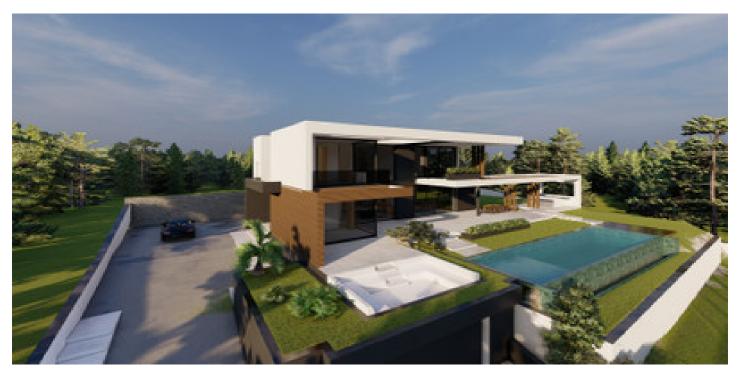

## Costa del Sol, Benahavís

¡Discover the land of your dreams in Paradise, Benahavis! This impressive plot of 1,146 m2 offers you the opportunity to build the villa you have always wanted, with a buildable surface of 654 m2 distributed over up to three floors. Located in a privileged environment, just 10 minutes from the golden beaches and 15 minutes from the exclusive Puerto Banus, this location is ideal for enjoying the Mediterranean life. You will also be just 20 minutes from the vibrant centre of Marbella. The land has urban access road and is located in an urban core, which guarantees comfort and easy access to all services, restaurants and sports clubs nearby. If you prefer a faster option, you also have the possibility to purchase with an Architect project already done by the current owner or work with an architect to design your perfect home. Don't miss this unique opportunity to invest in one of the most sought after areas on the Costa del Sol. ¡ Contact us for more details and start making your dream come true!