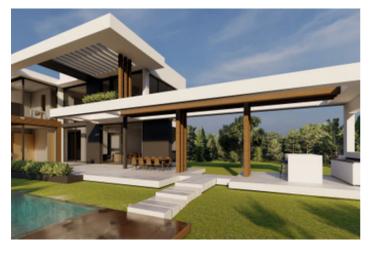

## Costa del Sol, Benahavís

¡Discover the land of your dreams in Paradise, Benahavis! This impressive plot of 1,146 m2 offers you the opportunity to build the villa you have always wanted, with a buildable surface of 654 m2 distributed over up to three floors. Located in a privileged environment, just 10 minutes from the golden beaches and 15 minutes from the exclusive Puerto Banus, this location is ideal for enjoying the Mediterranean life. You will also be just 20 minutes from the vibrant centre of Marbella. The land has urban access road and is located in an urban core, which guarantees comfort and easy access to all services, restaurants and sports clubs nearby. If you prefer a faster option, you also have the possibility to purchase with an Architect project already done by the current owner or work with an architect to design your perfect home. Don't miss this unique opportunity to invest in one of the most sought after areas on the Costa del Sol. ¡ Contact us for more details and start making your dream come true!