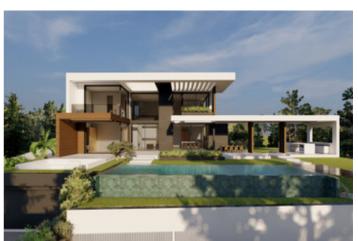

## Costa del Sol, Benahavís

¡Discover the land of your dreams in Paradise, Benahavis! This impressive plot of 1,146 m2 offers you the opportunity to build the villa you have always wanted, with a buildable surface of 654 m2 distributed over up to three floors. Located in a privileged environment, just 10 minutes from the golden beaches and 15 minutes from the exclusive Puerto Banus, this location is ideal for enjoying the Mediterranean life. You will also be just 20 minutes from the vibrant centre of Marbella. The land has urban access road and is located in an urban core, which guarantees comfort and easy access to all services, restaurants and sports clubs nearby. If you prefer a faster option, you also have the possibility to purchase with an Architect project already done by the current owner or work with an architect to design your perfect home. Don't miss this unique opportunity to invest in one of the most sought after areas on the Costa del Sol. ¡ Contact us for more details and start making your dream come true!