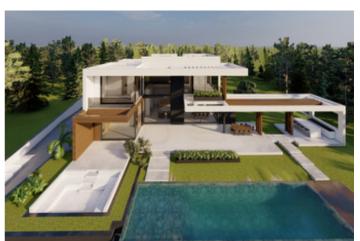

## Costa del Sol, Benahavís

¡Discover the land of your dreams in Paradise, Benahavis! This impressive plot of 1,146 m2 offers you the opportunity to build the villa you have always wanted, with a buildable surface of 654 m2 distributed over up to three floors. Located in a privileged environment, just 10 minutes from the golden beaches and 15 minutes from the exclusive Puerto Banus, this location is ideal for enjoying the Mediterranean life. You will also be just 20 minutes from the vibrant centre of Marbella. The land has urban access road and is located in an urban core, which guarantees comfort and easy access to all services, restaurants and sports clubs nearby. If you prefer a faster option, you also have the possibility to purchase with an Architect project already done by the current owner or work with an architect to design your perfect home. Don't miss this unique opportunity to invest in one of the most sought after areas on the Costa del Sol. ¡ Contact us for more details and start making your dream come true!