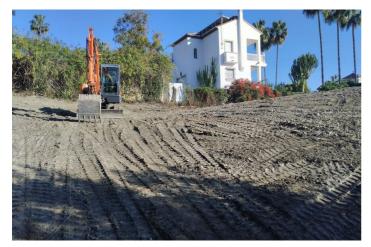

## Costa del Sol, Benahavís

¡Discover the land of your dreams in Paradise, Benahavis! This impressive plot of 1,146 m2 offers you the opportunity to build the villa you have always wanted, with a buildable surface of 654 m2 distributed over up to three floors. Located in a privileged environment, just 10 minutes from the golden beaches and 15 minutes from the exclusive Puerto Banus, this location is ideal for enjoying the Mediterranean life. You will also be just 20 minutes from the vibrant centre of Marbella. The land has urban access road and is located in an urban core, which guarantees comfort and easy access to all services, restaurants and sports clubs nearby. If you prefer a faster option, you also have the possibility to purchase with an Architect project already done by the current owner or work with an architect to design your perfect home. Don't miss this unique opportunity to invest in one of the most sought after areas on the Costa del Sol. ¡ Contact us for more details and start making your dream come true!