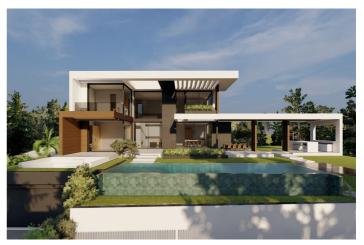

## Costa del Sol, Benahavís

¡Discover the land of your dreams in Paradise, Benahavis! This impressive plot of 1,146 m2 offers you the opportunity to build the villa you have always wanted, with a buildable surface of 654 m2 distributed over up to three floors. Located in a privileged environment, just 10 minutes from the golden beaches and 15 minutes from the exclusive Puerto Banus, this location is ideal for enjoying the Mediterranean life. You will also be just 20 minutes from the vibrant centre of Marbella. The land has urban access road and is located in an urban core, which guarantees comfort and easy access to all services, restaurants and sports clubs nearby. If you prefer a faster option, you also have the possibility to purchase with an Architect project already done by the current owner or work with an architect to design your perfect home. Don't miss this unique opportunity to invest in one of the most sought after areas on the Costa del Sol. ¡ Contact us for more details and start making your dream come true!