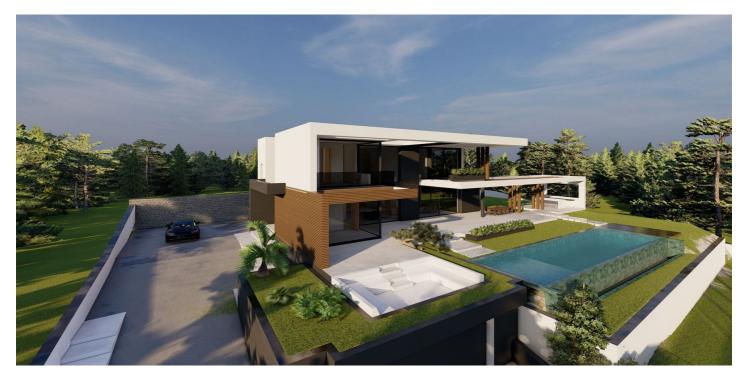

## Costa del Sol, Benahavís

¡Discover the land of your dreams in Paradise, Benahavis! This impressive plot of 1,146 m2 offers you the opportunity to build the villa you have always wanted, with a buildable surface of 654 m2 distributed over up to three floors. Located in a privileged environment, just 10 minutes from the golden beaches and 15 minutes from the exclusive Puerto Banus, this location is ideal for enjoying the Mediterranean life. You will also be just 20 minutes from the vibrant centre of Marbella. The land has urban access road and is located in an urban core, which guarantees comfort and easy access to all services, restaurants and sports clubs nearby. If you prefer a faster option, you also have the possibility to purchase with an Architect project already done by the current owner or work with an architect to design your perfect home. Don't miss this unique opportunity to invest in one of the most sought after areas on the Costa del Sol. ¡ Contact us for more details and start making your dream come true!