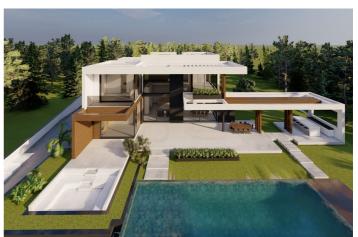

## Costa del Sol, Benahavís

¡Discover the land of your dreams in Paradise, Benahavis! This impressive plot of 1,146 m2 offers you the opportunity to build the villa you have always wanted, with a buildable surface of 654 m2 distributed over up to three floors. Located in a privileged environment, just 10 minutes from the golden beaches and 15 minutes from the exclusive Puerto Banus, this location is ideal for enjoying the Mediterranean life. You will also be just 20 minutes from the vibrant centre of Marbella. The land has urban access road and is located in an urban core, which guarantees comfort and easy access to all services, restaurants and sports clubs nearby. If you prefer a faster option, you also have the possibility to purchase with an Architect project already done by the current owner or work with an architect to design your perfect home. Don't miss this unique opportunity to invest in one of the most sought after areas on the Costa del Sol. ¡ Contact us for more details and start making your dream come true!