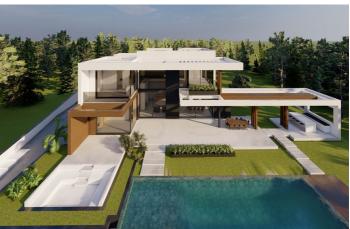

## Costa del Sol, Benahavís

¡Discover the land of your dreams in Paradise, Benahavis! This impressive plot of 1,146 m2 offers you the opportunity to build the villa you have always wanted, with a buildable surface of 654 m2 distributed over up to three floors. Located in a privileged environment, just 10 minutes from the golden beaches and 15 minutes from the exclusive Puerto Banus, this location is ideal for enjoying the Mediterranean life. You will also be just 20 minutes from the vibrant centre of Marbella. The land has urban access road and is located in an urban core, which guarantees comfort and easy access to all services, restaurants and sports clubs nearby. If you prefer a faster option, you also have the possibility to purchase with an Architect project already done by the current owner or work with an architect to design your perfect home. Don't miss this unique opportunity to invest in one of the most sought after areas on the Costa del Sol. ¡ Contact us for more details and start making your dream come true!