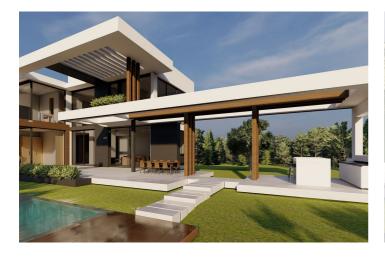

## Costa del Sol, Benahavís

¡Discover the land of your dreams in Paradise, Benahavis! This impressive plot of 1,146 m2 offers you the opportunity to build the villa you have always wanted, with a buildable surface of 654 m2 distributed over up to three floors. Located in a privileged environment, just 10 minutes from the golden beaches and 15 minutes from the exclusive Puerto Banus, this location is ideal for enjoying the Mediterranean life. You will also be just 20 minutes from the vibrant centre of Marbella. The land has urban access road and is located in an urban core, which guarantees comfort and easy access to all services, restaurants and sports clubs nearby. If you prefer a faster option, you also have the possibility to purchase with an Architect project already done by the current owner or work with an architect to design your perfect home. Don't miss this unique opportunity to invest in one of the most sought after areas on the Costa del Sol. ¡ Contact us for more details and start making your dream come true!