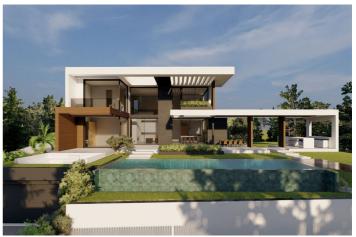

## Costa del Sol, Benahavís

¡Discover the land of your dreams in Paradise, Benahavis! This impressive plot of 1,146 m2 offers you the opportunity to build the villa you have always wanted, with a buildable surface of 654 m2 distributed over up to three floors. Located in a privileged environment, just 10 minutes from the golden beaches and 15 minutes from the exclusive Puerto Banus, this location is ideal for enjoying the Mediterranean life. You will also be just 20 minutes from the vibrant centre of Marbella. The land has urban access road and is located in an urban core, which guarantees comfort and easy access to all services, restaurants and sports clubs nearby. If you prefer a faster option, you also have the possibility to purchase with an Architect project already done by the current owner or work with an architect to design your perfect home. Don't miss this unique opportunity to invest in one of the most sought after areas on the Costa del Sol. ¡ Contact us for more details and start making your dream come true!