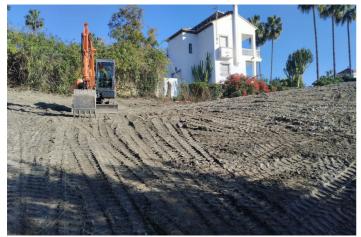

## Costa del Sol, Benahavís

¡Discover the land of your dreams in Paradise, Benahavis! This impressive plot of 1,146 m2 offers you the opportunity to build the villa you have always wanted, with a buildable surface of 654 m2 distributed over up to three floors. Located in a privileged environment, just 10 minutes from the golden beaches and 15 minutes from the exclusive Puerto Banus, this location is ideal for enjoying the Mediterranean life. You will also be just 20 minutes from the vibrant centre of Marbella. The land has urban access road and is located in an urban core, which guarantees comfort and easy access to all services, restaurants and sports clubs nearby. If you prefer a faster option, you also have the possibility to purchase with an Architect project already done by the current owner or work with an architect to design your perfect home. Don't miss this unique opportunity to invest in one of the most sought after areas on the Costa del Sol. ¡ Contact us for more details and start making your dream come true!