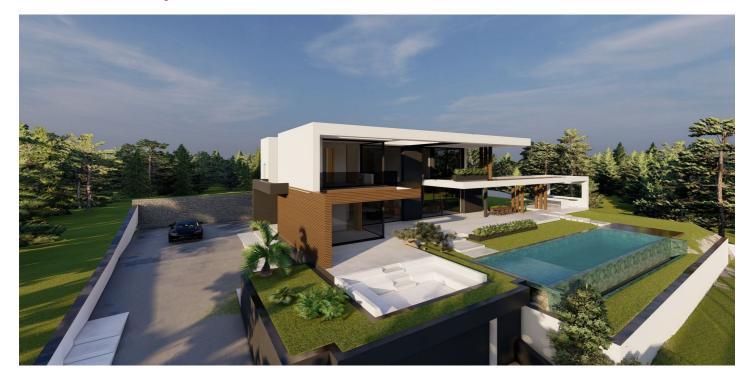

## Costa del Sol, Benahavís

¡Discover the land of your dreams in Paradise, Benahavis! This impressive plot of 1,146 m2 offers you the opportunity to build the villa you have always wanted, with a buildable surface of 654 m2 distributed over up to three floors. Located in a privileged environment, just 10 minutes from the golden beaches and 15 minutes from the exclusive Puerto Banus, this location is ideal for enjoying the Mediterranean life. You will also be just 20 minutes from the vibrant centre of Marbella. The land has urban access road and is located in an urban core, which guarantees comfort and easy access to all services, restaurants and sports clubs nearby. If you prefer a faster option, you also have the possibility to purchase with an Architect project already done by the current owner or work with an architect to design your perfect home. Don't miss this unique opportunity to invest in one of the most sought after areas on the Costa del Sol. ¡ Contact us for more details and start making your dream come true!