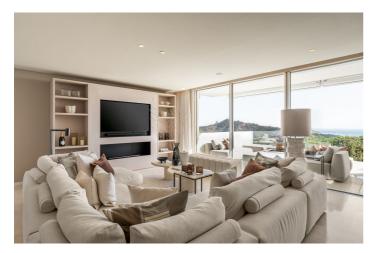

Upon entering, you'II find a practical and stylish living and dining area seamlessly connected to an open-plan kitchen, featuring the renowned Gunni Trentino design. The living room, complete with a cozy fireplace, sets the tone for comfortable and welcoming gatherings.

The interior, designed by Eric Kuster, boasts a refined touch with luxury elements like Loro Piana fabrics and curtains. Marble floors throughout the apartment, including the terrace. This three-bedroom apartment features all bedrooms en-suite, providing privacy to all homeowners. A guest toilet adds to the practical layout, striking a balance between personal space and communal living.