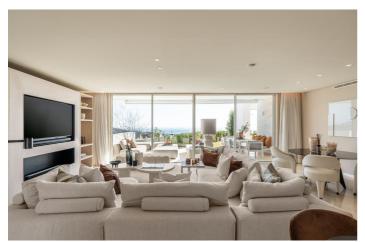

Upon entering, you'II find a practical and stylish living and dining area seamlessly connected to an open-plan kitchen, featuring the renowned Gunni Trentino design. The living room, complete with a cozy fireplace, sets the tone for comfortable and welcoming gatherings.

The interior, designed by Eric Kuster, boasts a refined touch with luxury elements like Loro Piana fabrics and curtains. Marble floors throughout the apartment, including the terrace. This three-bedroom apartment features all bedrooms en-suite, providing privacy to all homeowners. A guest toilet adds to the practical layout, striking a balance between personal space and communal living.