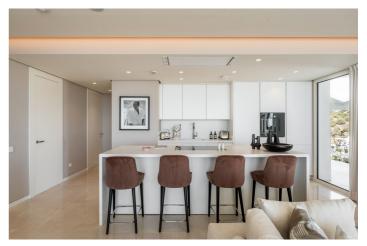

Upon entering, you'II find a practical and stylish living and dining area seamlessly connected to an open-plan kitchen, featuring the renowned Gunni Trentino design. The living room, complete with a cozy fireplace, sets the tone for comfortable and welcoming gatherings.

The interior, designed by Eric Kuster, boasts a refined touch with luxury elements like Loro Piana fabrics and curtains. Marble floors throughout the apartment, including the terrace. This three-bedroom apartment features all bedrooms en-suite, providing privacy to all homeowners. A guest toilet adds to the practical layout, striking a balance between personal space and communal living.