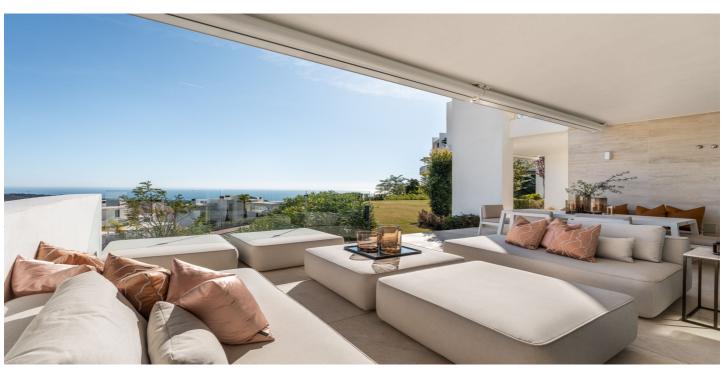

Step outside to a terrace with a private 88 square meter garden. Take in the panoramic sea views, creating a perfect setting for relaxation. An added bonus is the outdoor shower, which adds a touch of convenience.

The apartment is equipped with the Sonos by Illusion sound system, complete with strategically placed wall speakers in every room, including outside area. The property also features an advanced ARC TV system, promising good entertainment.