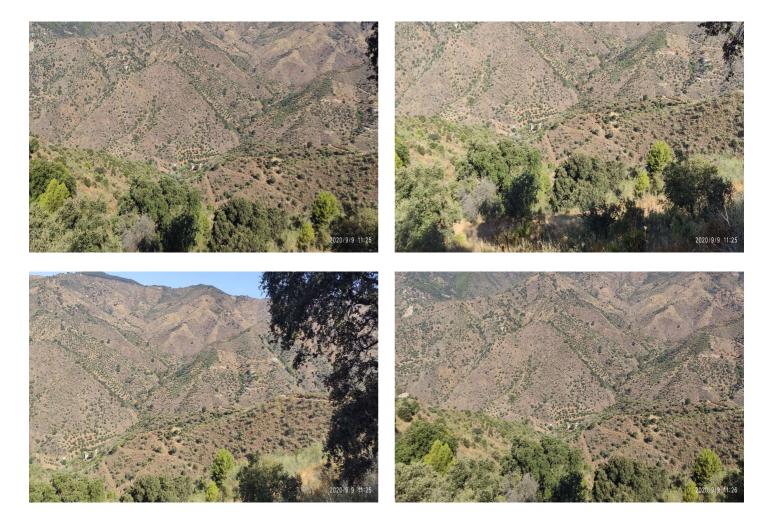

## Sierra de las Nieves, Monda

2942-V For sale rustic plot of 6.000m2 with fruit trees (almond trees, olive trees and fig tree), with a project to build a warehouse of 50m2, water and electricity can be connected near the plot and it's located in the Esquívelas area and also near the village. Properties and services of our agency: At our agency we have many properties like this plot, adapting our researches to the needs of each of our clients. A wide catalog of properties for sale, for rent, with different capacity and located in exclusive surroundings. We also offer legal advice services, exclusive real estate offers and procedures for all types of documents, search for bespoke properties in the Costa del Sol, throughout our purchase-sale process of our properties.