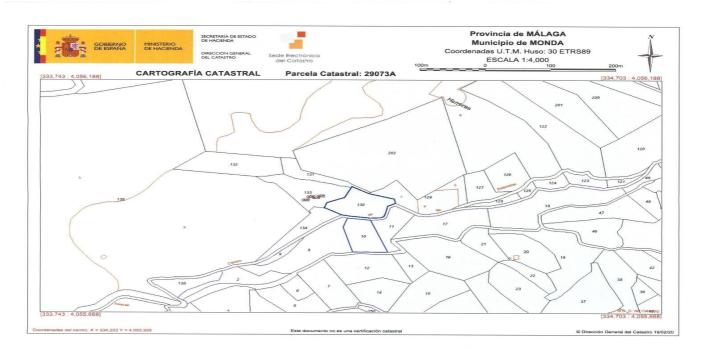

## Land for sale in Monda, Monda

Referenz: R3616397 Grundstücksgröße: 6.000m<sup>2</sup>

## Sierra de las Nieves, Monda

2942-V For sale rustic plot of 6.000m2 with fruit trees (almond trees, olive trees and fig tree), with a project to build a warehouse of 50m2, water and electricity can be connected near the plot and it's located in the Esquívelas area and also near the village. Properties and services of our agency: At our agency we have many properties like this plot, adapting our researches to the needs of each of our clients. A wide catalog of properties for sale, for rent, with different capacity and located in exclusive surroundings. We also offer legal advice services, exclusive real estate offers and procedures for all types of documents, search for bespoke properties in the Costa del Sol, throughout our purchase-sale process of our properties.