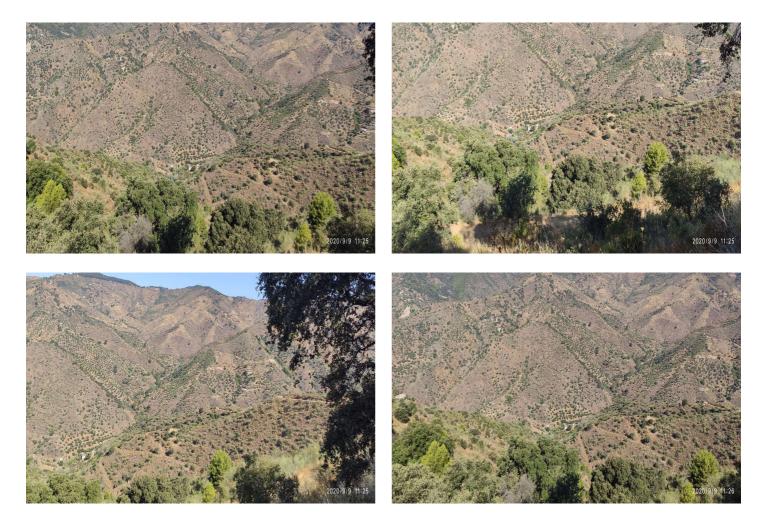

## Sierra de las Nieves, Monda

2942-V For sale rustic plot of 6.000m2 with fruit trees (almond trees, olive trees and fig tree), with a project to build a warehouse of 50m2, water and electricity can be connected near the plot and it's located in the Esquívelas area and also near the village. Properties and services of our agency: At our agency we have many properties like this plot, adapting our researches to the needs of each of our clients. A wide catalog of properties for sale, for rent, with different capacity and located in exclusive surroundings. We also offer legal advice services, exclusive real estate offers and procedures for all types of documents, search for bespoke properties in the Costa del Sol, throughout our purchase-sale process of our properties.