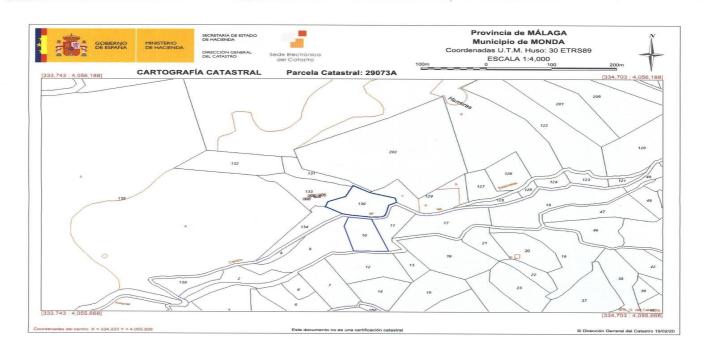

## Land for sale in Monda, Monda

Reference: R3616397 Plot Size: 6,000m<sup>2</sup>

## Sierra de las Nieves, Monda

2942-V For sale rustic plot of 6.000m2 with fruit trees (almond trees, olive trees and fig tree), with a project to build a warehouse of 50m2, water and electricity can be connected near the plot and it's located in the Esquívelas area and also near the village. Properties and services of our agency: At our agency we have many properties like this plot, adapting our researches to the needs of each of our clients. A wide catalog of properties for sale, for rent, with different capacity and located in exclusive surroundings. We also offer legal advice services, exclusive real estate offers and procedures for all types of documents, search for bespoke properties in the Costa del Sol, throughout our purchase-sale process of our properties.