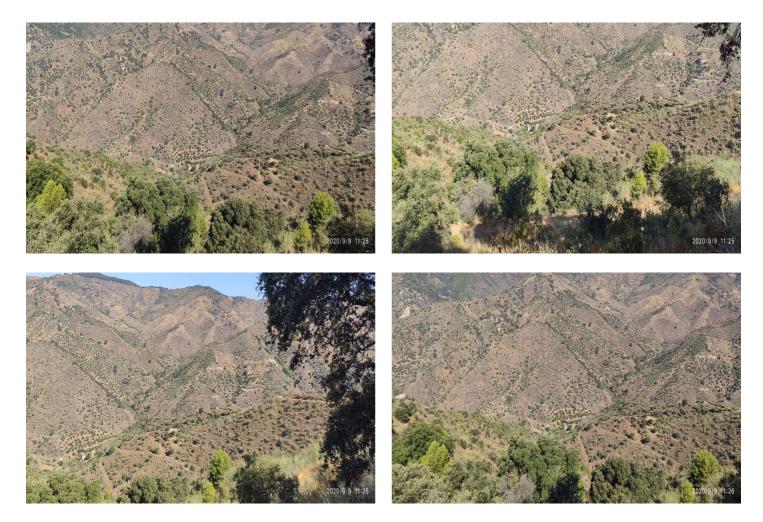

## Sierra de las Nieves, Monda

2942-V For sale rustic plot of 6.000m2 with fruit trees (almond trees, olive trees and fig tree), with a project to build a warehouse of 50m2, water and electricity can be connected near the plot and it's located in the Esquívelas area and also near the village. Properties and services of our agency: At our agency we have many properties like this plot, adapting our researches to the needs of each of our clients. A wide catalog of properties for sale, for rent, with different capacity and located in exclusive surroundings. We also offer legal advice services, exclusive real estate offers and procedures for all types of documents, search for bespoke properties in the Costa del Sol, throughout our purchase-sale process of our properties.