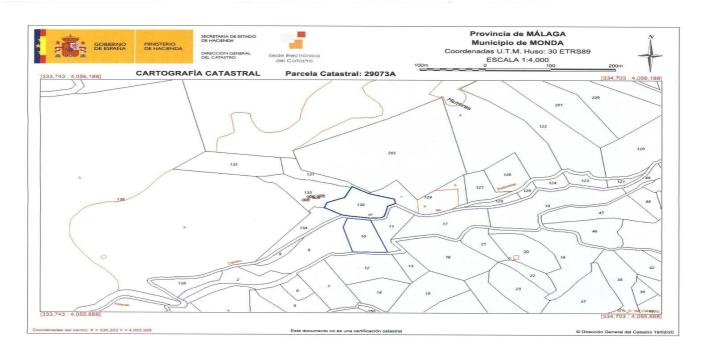

## Land for sale in Monda, Monda

Référence: R3616397 Terrain: 6 000m<sup>2</sup>

## Sierra de las Nieves, Monda

2942-V For sale rustic plot of 6.000m2 with fruit trees (almond trees, olive trees and fig tree), with a project to build a warehouse of 50m2, water and electricity can be connected near the plot and it's located in the Esquívelas area and also near the village. Properties and services of our agency: At our agency we have many properties like this plot, adapting our researches to the needs of each of our clients. A wide catalog of properties for sale, for rent, with different capacity and located in exclusive surroundings. We also offer legal advice services, exclusive real estate offers and procedures for all types of documents, search for bespoke properties in the Costa del Sol, throughout our purchase-sale process of our properties.