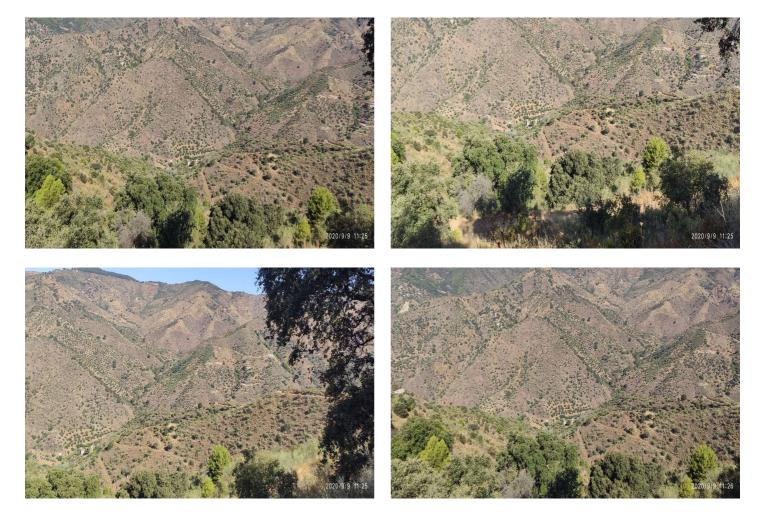

## Sierra de las Nieves, Monda

2942-V For sale rustic plot of 6.000m2 with fruit trees (almond trees, olive trees and fig tree), with a project to build a warehouse of 50m2, water and electricity can be connected near the plot and it's located in the Esquívelas area and also near the village. Properties and services of our agency: At our agency we have many properties like this plot, adapting our researches to the needs of each of our clients. A wide catalog of properties for sale, for rent, with different capacity and located in exclusive surroundings. We also offer legal advice services, exclusive real estate offers and procedures for all types of documents, search for bespoke properties in the Costa del Sol, throughout our purchase-sale process of our properties.