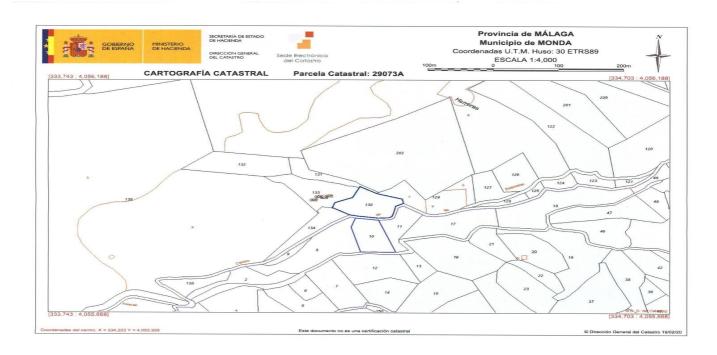

## Land for sale in Monda, Monda

60.000€

Referentie: R3616397 Plotgrootte: 6.000m<sup>2</sup>

## Sierra de las Nieves, Monda

2942-V For sale rustic plot of 6.000m2 with fruit trees (almond trees, olive trees and fig tree), with a project to build a warehouse of 50m2, water and electricity can be connected near the plot and it's located in the Esquívelas area and also near the village. Properties and services of our agency: At our agency we have many properties like this plot, adapting our researches to the needs of each of our clients. A wide catalog of properties for sale, for rent, with different capacity and located in exclusive surroundings. We also offer legal advice services, exclusive real estate offers and procedures for all types of documents, search for bespoke properties in the Costa del Sol, throughout our purchase-sale process of our properties.