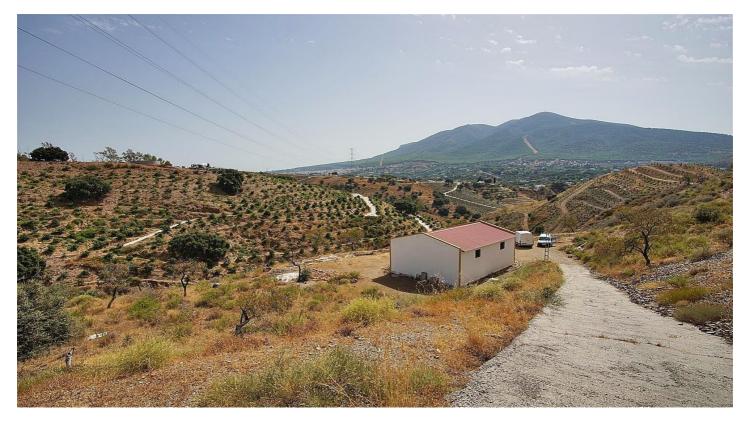

## Valle del Guadalhorce, Alhaurín el Grande

The plot is on a slope, but can be cleared to plant fruit trees.

It is south facing and offers panoramic views. The access road is quite good (partly asphalted and partly dirt).

It has electricity and water from the community of 'Viña Borrego'. The plot is partially fenced.

The Listing agent for itself and as agent for the vendor gives notice that:

1. These particulars are only a general outline for the guidance of intending purchasers and do not constitute in whole or in part an offer or a Contract. 2. Reasonable endeavours have been made to ensure that the information given in these particulars is materially correct, but any intending purchaser should satisfy themselves by inspection, searches, enquiries, and survey as to the correctness of each statement. 3. All statements in these particulars are made without responsibility on the part of Listing agent or the vendor. 4. No statement in these particulars is to be relied upon as a statement or representation of fact. 5. Neither Listing agent nor anyone in its employment or acting on its behalf has authority to make any representation or warranty in relation to this property. 6. Nothing in these particulars shall be deemed to be a statement that the property is in good repair or condition or otherwise nor that any services or facilities are in good working order. 7. Photographs may show only certain parts and aspects of the property at the time when the photographs were taken and you should rely on actual inspection. 8. No assumption should be made in respect of parts of the property not shown in photographs. 9. Any areas, measurements or distances are only approximate. 10. Any reference to alterations or use is not intended to be a statement that any necessary planning, building regulation, listed building or any other consent has been obtained. 11. Amounts quoted are exclusive of Tax if applicable.