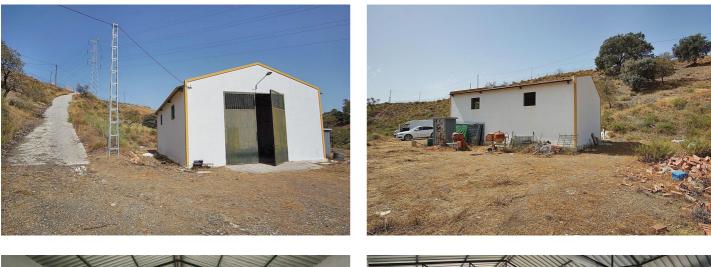

## Valle del Guadalhorce, Alhaurín el Grande

The plot is on a slope, but can be cleared to plant fruit trees.

It is south facing and offers panoramic views. The access road is quite good (partly asphalted and partly dirt).

It has electricity and water from the community of 'Viña Borrego'. The plot is partially fenced.

The Listing agent for itself and as agent for the vendor gives notice that:

1. These particulars are only a general outline for the guidance of intending purchasers and do not constitute in whole or in part an offer or a Contract. 2. Reasonable endeavours have been made to ensure that the information given in these particulars is materially correct, but any intending purchaser should satisfy themselves by inspection, searches, enquiries, and survey as to the correctness of each statement. 3. All statements in these particulars are made without responsibility on the part of Listing agent or the vendor. 4. No statement in these particulars is to be relied upon as a statement or representation of fact. 5. Neither Listing agent nor anyone in its employment or acting on its behalf has authority to make any representation or warranty in relation to this property. 6. Nothing in these particulars shall be deemed to be a statement that the property is in good repair or condition or otherwise nor that any services or facilities are in good working order. 7. Photographs may show only certain parts and aspects of the property at the time when the photographs were taken and you should rely on actual inspection. 8. No assumption should be made in respect of parts of the property not shown in photographs. 9. Any areas, measurements or distances are only approximate. 10. Any reference to alterations or use is not intended to be a statement that any necessary planning, building regulation, listed building or any other consent has been obtained. 11. Amounts quoted are exclusive of Tax if applicable.