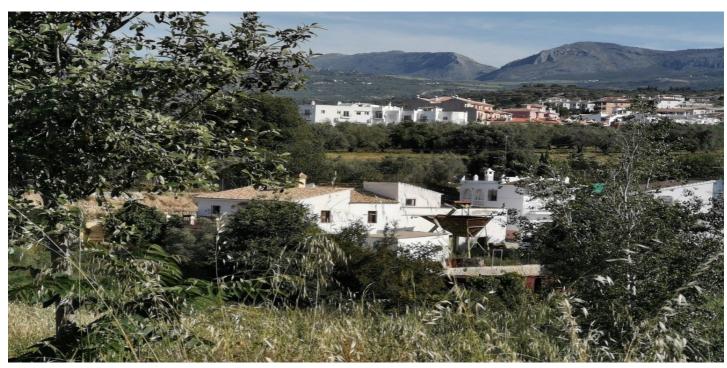

# Axarquía, Alcaucín

Before the professional cultivation of avocado and mango came to Axarquía not so many years ago, it was mainly almond and olive trees that shaped the landscape on the Costa del Sol. Even today, particularly in the interior of the Axarquía, there are impressive testimonies of that era - in the form of ancient olive trees, for example, which are perched on the rugged, sometimes barren slopes like relics of a bygone era steeped in history. Alcaucín was also an important olive growing area for centuries; So it is no wonder that the old olive mill that we would like to present to you is right here. Overall, the authentic Andalusian complex consists of two parts: the first is a rustic, almost 140m2 house with three bedrooms, a bathroom, an open kitchen and a salon with a fireplace. Particularly impressive is the approximately 50m2 terrace with south orientation, under which there is a double garage with additional storage space. Only a stone's throw away is the second part, the actual mill - which is still functional today; All machines for the production of olive oil as well as the centerpiece, the millstone weighing tons, are still available. But of course the building - whose plastering hides a beautiful natural stone wall that can be uncovered at any time - can be converted for all conceivable purposes. Whether studio, workshop or even a small country hotel: on a total of 468m2 of living space, every wish can be fulfilled in the ancient walls of the two buildings. In addition, 712 of the approximately 3,600 m2 large terrain can still be built on - for example with a modern villa, a traditional Cortijo or even a two-family house with a maximum size of 356 m2. Are you interested? So is ours - to be able to personally show you this unique and historic property in the heart of Axarquía.