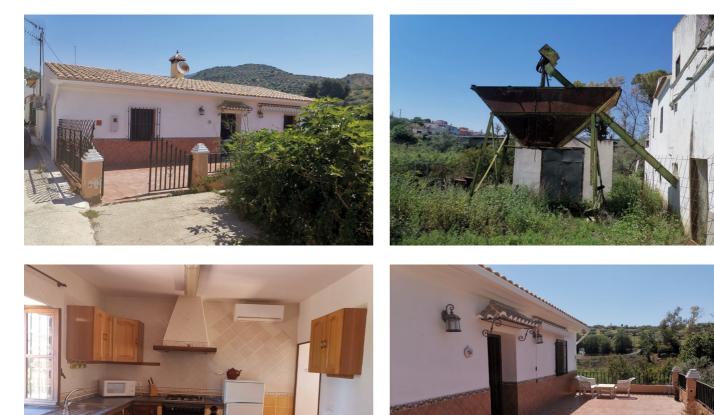

# Axarquía, Alcaucín

Before the professional cultivation of avocado and mango came to Axarquía not so many years ago, it was mainly almond and olive trees that shaped the landscape on the Costa del Sol. Even today, particularly in the interior of the Axarquía, there are impressive testimonies of that era - in the form of ancient olive trees, for example, which are perched on the rugged, sometimes barren slopes like relics of a bygone era steeped in history. Alcaucín was also an important olive growing area for centuries; So it is no wonder that the old olive mill that we would like to present to you is right here. Overall, the authentic Andalusian complex consists of two parts: the first is a rustic, almost 140m2 house with three bedrooms, a bathroom, an open kitchen and a salon with a fireplace. Particularly impressive is the approximately 50m2 terrace with south orientation, under which there is a double garage with additional storage space. Only a stone's throw away is the second part, the actual mill - which is still functional today; All machines for the production of olive oil as well as the centerpiece, the millstone weighing tons, are still available. But of course the building - whose plastering hides a beautiful natural stone wall that can be uncovered at any time - can be converted for all conceivable purposes. Whether studio, workshop or even a small country hotel: on a total of 468m2 of living space, every wish can be fulfilled in the ancient walls of the two buildings. In addition, 712 of the approximately 3,600 m2 large terrain can still be built on - for example with a modern villa, a traditional Cortijo or even a two-family house with a maximum size of 356 m2. Are you interested? So is ours - to be able to personally show you this unique and historic property in the heart of Axarquía.