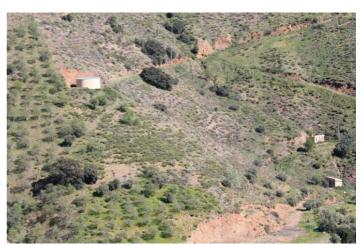

## Axarquía, El Borge

This nice farm has a total extension of 86.900 m2 and has two sheds from 42 m2 each, also boasts 300 mangos, 100 avocado and along the entrance lane about 100 trees of tangerines. The property also has 3 water drillings and a well with brook water, a deposit of 500,000 litres capacity, 100 horse-power transformer electrical and high-voltage line. Unique opportunity to purchase at an incredible price, do not miss this unique opportunity to be owner of this huge estate.