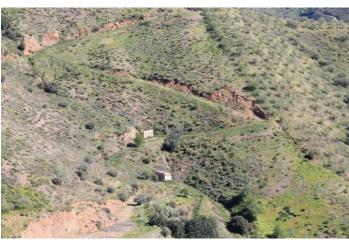

## Axarquía, El Borge

This nice farm has a total extension of 86.900 m2 and has two sheds from 42 m2 each, also boasts 300 mangos, 100 avocado and along the entrance lane about 100 trees of tangerines. The property also has 3 water drillings and a well with brook water, a deposit of 500,000 litres capacity, 100 horse-power transformer electrical and high-voltage line. Unique opportunity to purchase at an incredible price, do not miss this unique opportunity to be owner of this huge estate.