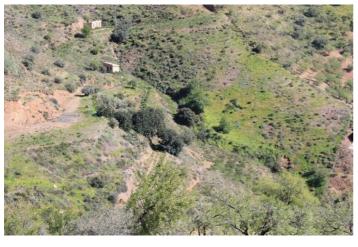

## Axarquía, El Borge

This nice farm has a total extension of 86.900 m2 and has two sheds from 42 m2 each, also boasts 300 mangos, 100 avocado and along the entrance lane about 100 trees of tangerines. The property also has 3 water drillings and a well with brook water, a deposit of 500,000 litres capacity, 100 horse-power transformer electrical and high-voltage line. Unique opportunity to purchase at an incredible price, do not miss this unique opportunity to be owner of this huge estate.