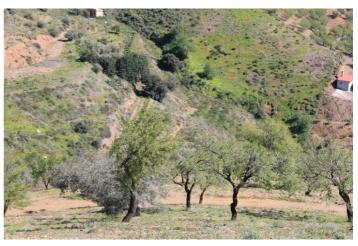

## Axarquía, El Borge

This nice farm has a total extension of 86.900 m2 and has two sheds from 42 m2 each, also boasts 300 mangos, 100 avocado and along the entrance lane about 100 trees of tangerines. The property also has 3 water drillings and a well with brook water, a deposit of 500,000 litres capacity, 100 horse-power transformer electrical and high-voltage line. Unique opportunity to purchase at an incredible price, do not miss this unique opportunity to be owner of this huge estate.