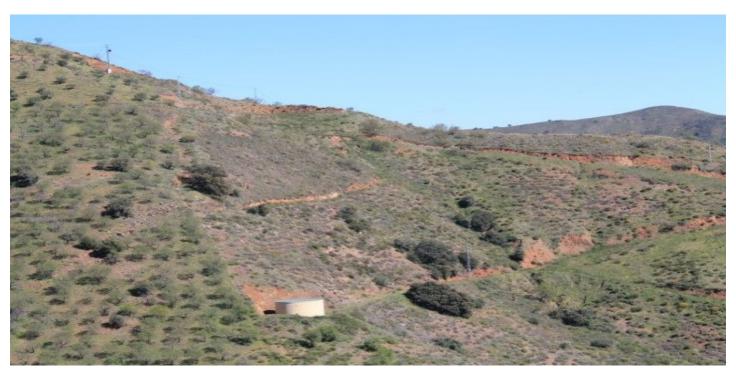

## Axarquía, El Borge

This nice farm has a total extension of 86.900 m2 and has two sheds from 42 m2 each, also boasts 300 mangos, 100 avocado and along the entrance lane about 100 trees of tangerines. The property also has 3 water drillings and a well with brook water, a deposit of 500,000 litres capacity, 100 horse-power transformer electrical and high-voltage line. Unique opportunity to purchase at an incredible price, do not miss this unique opportunity to be owner of this huge estate.