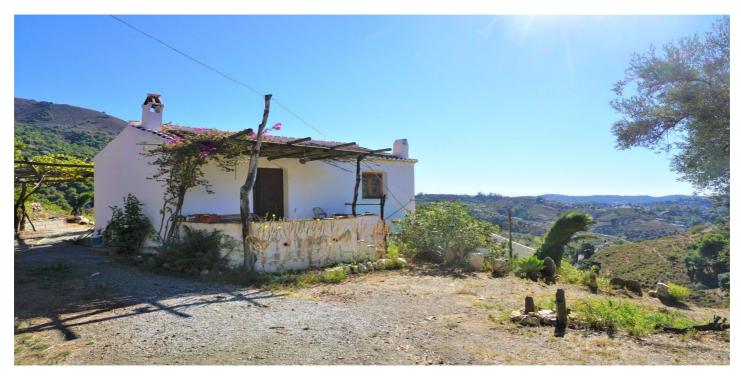

# Axarquía, Cómpeta

If you are looking for a country house that you can design according to your taste and needs, this is the perfect property for you - an old Andalusian farmhouse with lots of charm and character. 12000 m2 plot, with water connection and a water deposit of 350,000 L. The Cortijo offers two floors. On the upper floor there is a large living room with fireplace and open kitchen, on the lower floor there are two bedrooms and a bathroom. The outdoor area offers many possibilities, including the space for a pool. The view is a highlight! Panoramic view of the nature. We are pleased to be able to present this dream property to you soon, either personally or via virtual viewing. Because this world, it is unique - just like our Axarquía. In Andalusia. On the Costa del Sol. Here, on the sunny side of life...