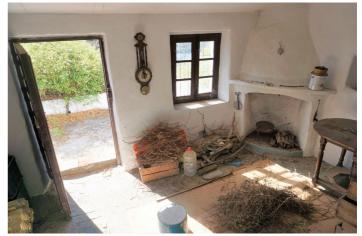

# Axarquía, Cómpeta

If you are looking for a country house that you can design according to your taste and needs, this is the perfect property for you - an old Andalusian farmhouse with lots of charm and character. 12000 m2 plot, with water connection and a water deposit of 350,000 L. The Cortijo offers two floors. On the upper floor there is a large living room with fireplace and open kitchen, on the lower floor there are two bedrooms and a bathroom. The outdoor area offers many possibilities, including the space for a pool. The view is a highlight! Panoramic view of the nature. We are pleased to be able to present this dream property to you soon, either personally or via virtual viewing. Because this world, it is unique - just like our Axarquía. In Andalusia. On the Costa del Sol. Here, on the sunny side of life...