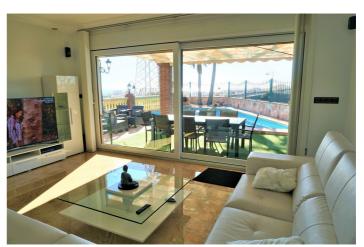

## Costa del Sol East, Torre del Mar

This Villa is situated in Viña Málaga. It is in a very quiet area, but it is close to the city center, shops, pharmacies, school and the beach. It is a very modern Villa that was built in 2014 and it's in perfect condition. It consists of 4 floors. On the ground floor we find a garage of about 200m2, where you can fit between 4 - 5 cars. There is also a small guest toilet and a storage room. It also has a worktop with a sink. Going up to the next floor we find the fully equipped kitchen, from where you have access to a terrace. On the same floor there is a bathroom with a shower. As well as one of the bedrooms, with a built-in wardrobe. There is also the dining room and the living room which opens onto the terrace and the swimming pool with a large window. This floor has underfloor heating. Upstairs is the master bedroom, which includes a dressing room and a large bathroom. There is also another bedroom which includes a built-in wardrobe. This floor has access to the roof terrace of the house. We are pleased to be able to present this dream property to you soon, either personally or via virtual viewing. Because this world, it is unique - just like our Axarquía. In Andalusia. On the Costa del Sol. Here, on the sunny side of life...