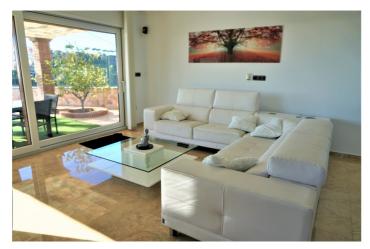

## Costa del Sol East, Torre del Mar

This Villa is situated in Viña Málaga. It is in a very quiet area, but it is close to the city center, shops, pharmacies, school and the beach. It is a very modern Villa that was built in 2014 and it's in perfect condition. It consists of 4 floors. On the ground floor we find a garage of about 200m2, where you can fit between 4 - 5 cars. There is also a small guest toilet and a storage room. It also has a worktop with a sink. Going up to the next floor we find the fully equipped kitchen, from where you have access to a terrace. On the same floor there is a bathroom with a shower. As well as one of the bedrooms, with a built-in wardrobe. There is also the dining room and the living room which opens onto the terrace and the swimming pool with a large window. This floor has underfloor heating. Upstairs is the master bedroom, which includes a dressing room and a large bathroom. There is also another bedroom which includes a built-in wardrobe. This floor has access to the roof terrace of the house. We are pleased to be able to present this dream property to you soon, either personally or via virtual viewing. Because this world, it is unique - just like our Axarquía. In Andalusia. On the Costa del Sol. Here, on the sunny side of life...