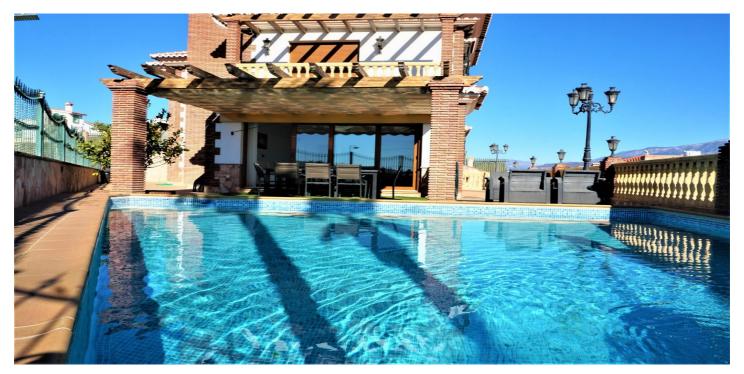

## Costa del Sol East, Torre del Mar

This Villa is situated in Viña Málaga. It is in a very quiet area, but it is close to the city center, shops, pharmacies, school and the beach. It is a very modern Villa that was built in 2014 and it's in perfect condition. It consists of 4 floors. On the ground floor we find a garage of about 200m2, where you can fit between 4 - 5 cars. There is also a small guest toilet and a storage room. It also has a worktop with a sink. Going up to the next floor we find the fully equipped kitchen, from where you have access to a terrace. On the same floor there is a bathroom with a shower. As well as one of the bedrooms, with a built-in wardrobe. There is also the dining room and the living room which opens onto the terrace and the swimming pool with a large window. This floor has underfloor heating. Upstairs is the master bedroom, which includes a dressing room and a large bathroom. There is also another bedroom which includes a built-in wardrobe. This floor has access to the roof terrace of the house. We are pleased to be able to present this dream property to you soon, either personally or via virtual viewing. Because this world, it is unique - just like our Axarquía. In Andalusia. On the Costa del Sol. Here, on the sunny side of life...