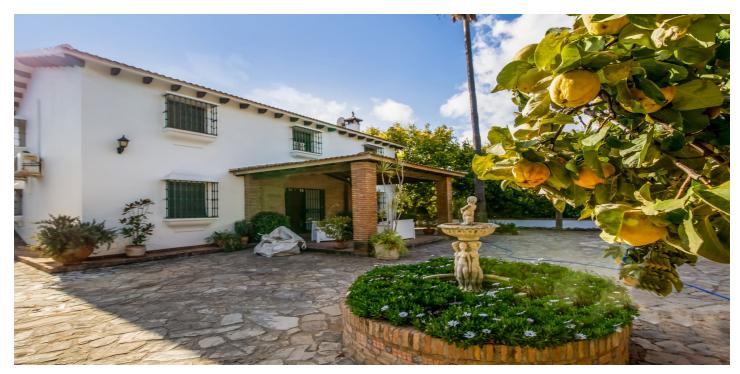

## Detached Villa for sale in Jimena de la Frontera, Campo de Gibraltar

649 000 €

Référence: R3525412 Chambres: 5

Bain: 4

Terrain: 4 000m<sup>2</sup>

Construite: 246m<sup>2</sup>

Terrasse: 20m<sup>2</sup>

## Costa de la Luz, Jimena de la Frontera

NOW WITH ADDITIONAL BATHROOM AND SOLAR PANELS This lovely Villa is just outside the historic town of Jimena de la Frontera, set in a green and lush plot of 4,000 square meters. The first floor consists of a living room, a dining room, a bedroom, bathroom, and a kitchen that leads to an outside terrace with an additional outdoor kitchen. From this terrace you can walk a few steps into a quiet little garden, surrounded by bushes and fruit trees. The second floor consists of one en suite bedroom, three additional bedrooms and a large bathroom. In the center of the four rooms there is a cozy sitting area. The west side of the plot consists of a swimming pool with a seating area, with spectacular views of the old town of Jimena. Next to the swimming pool there is a wide lawn area, followed by a small orchard of fruit trees. The plot also has a garage with additional bathroom, a small storehouse and a small hen house. The Villa is just a few minutes drive from Jimena old town center, with its restaurants, bars and lovely alleys. The Jimena train station is also just a few minutes away, offering services to Algeciras, Cordoba, Granada and Madrid. Sotogrande is 35 minutes away by car, Gibraltar 45 minutes, Ronda around 1.15 hours away, Jerez airport 1.5 hours and Málaga airport 1.45 hours away.