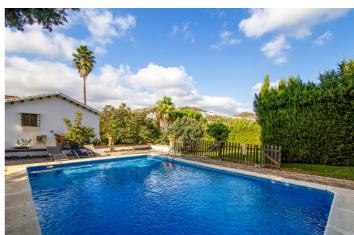

## Costa de la Luz, Jimena de la Frontera

NOW WITH ADDITIONAL BATHROOM AND SOLAR PANELS This lovely Villa is just outside the historic town of Jimena de la Frontera, set in a green and lush plot of 4,000 square meters. The first floor consists of a living room, a dining room, a bedroom, bathroom, and a kitchen that leads to an outside terrace with an additional outdoor kitchen. From this terrace you can walk a few steps into a quiet little garden, surrounded by bushes and fruit trees. The second floor consists of one en suite bedroom, three additional bedrooms and a large bathroom. In the center of the four rooms there is a cozy sitting area. The west side of the plot consists of a swimming pool with a seating area, with spectacular views of the old town of Jimena. Next to the swimming pool there is a wide lawn area, followed by a small orchard of fruit trees. The plot also has a garage with additional bathroom, a small storehouse and a small hen house. The Villa is just a few minutes drive from Jimena old town center, with its restaurants, bars and lovely alleys. The Jimena train station is also just a few minutes away, offering services to Algeciras, Cordoba, Granada and Madrid. Sotogrande is 35 minutes away by car, Gibraltar 45 minutes, Ronda around 1.15 hours away, Jerez airport 1.5 hours and Málaga airport 1.45 hours away.