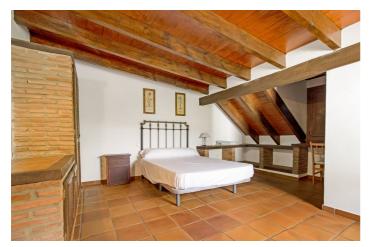

## Costa de la Luz, Jimena de la Frontera

NOW WITH ADDITIONAL BATHROOM AND SOLAR PANELS This lovely Villa is just outside the historic town of Jimena de la Frontera, set in a green and lush plot of 4,000 square meters. The first floor consists of a living room, a dining room, a bedroom, bathroom, and a kitchen that leads to an outside terrace with an additional outdoor kitchen. From this terrace you can walk a few steps into a quiet little garden, surrounded by bushes and fruit trees. The second floor consists of one en suite bedroom, three additional bedrooms and a large bathroom. In the center of the four rooms there is a cozy sitting area. The west side of the plot consists of a swimming pool with a seating area, with spectacular views of the old town of Jimena. Next to the swimming pool there is a wide lawn area, followed by a small orchard of fruit trees. The plot also has a garage with additional bathroom, a small storehouse and a small hen house. The Villa is just a few minutes drive from Jimena old town center, with its restaurants, bars and lovely alleys. The Jimena train station is also just a few minutes away, offering services to Algeciras, Cordoba, Granada and Madrid. Sotogrande is 35 minutes away by car, Gibraltar 45 minutes, Ronda around 1.15 hours away, Jerez airport 1.5 hours and Málaga airport 1.45 hours away.