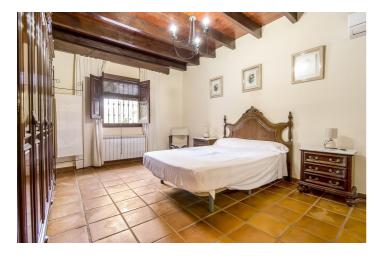

## Costa de la Luz, Jimena de la Frontera

NOW WITH ADDITIONAL BATHROOM AND SOLAR PANELS This lovely Villa is just outside the historic town of Jimena de la Frontera, set in a green and lush plot of 4,000 square meters. The first floor consists of a living room, a dining room, a bedroom, bathroom, and a kitchen that leads to an outside terrace with an additional outdoor kitchen. From this terrace you can walk a few steps into a quiet little garden, surrounded by bushes and fruit trees. The second floor consists of one en suite bedroom, three additional bedrooms and a large bathroom. In the center of the four rooms there is a cozy sitting area. The west side of the plot consists of a swimming pool with a seating area, with spectacular views of the old town of Jimena. Next to the swimming pool there is a wide lawn area, followed by a small orchard of fruit trees. The plot also has a garage with additional bathroom, a small storehouse and a small hen house. The Villa is just a few minutes drive from Jimena old town center, with its restaurants, bars and lovely alleys. The Jimena train station is also just a few minutes away, offering services to Algeciras, Cordoba, Granada and Madrid. Sotogrande is 35 minutes away by car, Gibraltar 45 minutes, Ronda around 1.15 hours away, Jerez airport 1.5 hours and Málaga airport 1.45 hours away.