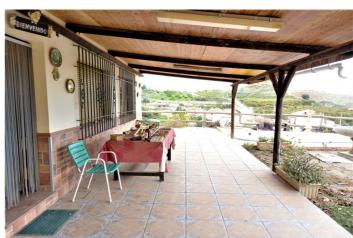

## Costa del Sol East, Almayate

With incredible panoramic views to the mountains and especially to the sea, we present this cosy cortijo located in the municipality of Almayate. The property is close to all necessary amenities and only 10 minutes walking distance to the beach. Through a completely concreted road and a gate, we access to a fenced rustic property which has a plantation of 200 avocado trees and a water deposit of 3000L. It is worth mentioning that it also has trees with nisperos and lemons. Just at the entrance of the property, there is a parking area for only one vehicle, which is currently used as a wood storage area. There is also a large area for parking more vehicles. Next to the house there is a large storage room, a porch of about 42 m2, a magnificent barbecue area with oven, a swimming pool and a fountain for private use with enviable sea views. The property is all on one floor and has an open plan fully equipped kitchen, adjoining a spacious and well furnished living room which also has a fireplace. It has a good level of luminosity with south orientation. Within a constructed area of 69 m2, it is divided into two bedrooms and a bathroom which has a superb modern shower room. Both bedrooms have fitted wardrobes and of course the property has mains electricity, telephone and gas. We are pleased to be able to present this dream property to you soon, either personally or via virtual viewing. Because this world, it is unique - just like our Axarquía. In Andalusia. On the Costa del Sol. Here, on the sunny side of life...