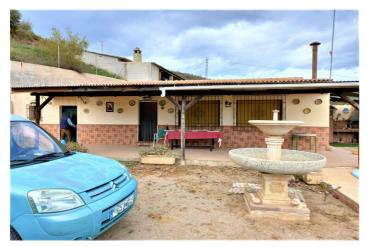

## Costa del Sol East, Almayate

With incredible panoramic views to the mountains and especially to the sea, we present this cosy cortijo located in the municipality of Almayate. The property is close to all necessary amenities and only 10 minutes walking distance to the beach. Through a completely concreted road and a gate, we access to a fenced rustic property which has a plantation of 200 avocado trees and a water deposit of 3000L. It is worth mentioning that it also has trees with nisperos and lemons. Just at the entrance of the property, there is a parking area for only one vehicle, which is currently used as a wood storage area. There is also a large area for parking more vehicles. Next to the house there is a large storage room, a porch of about 42 m2, a magnificent barbecue area with oven, a swimming pool and a fountain for private use with enviable sea views. The property is all on one floor and has an open plan fully equipped kitchen, adjoining a spacious and well furnished living room which also has a fireplace. It has a good level of luminosity with south orientation. Within a constructed area of 69 m2, it is divided into two bedrooms and a bathroom which has a superb modern shower room. Both bedrooms have fitted wardrobes and of course the property has mains electricity, telephone and gas. We are pleased to be able to present this dream property to you soon, either personally or via virtual viewing. Because this world, it is unique - just like our Axarquía. In Andalusia. On the Costa del Sol. Here, on the sunny side of life...