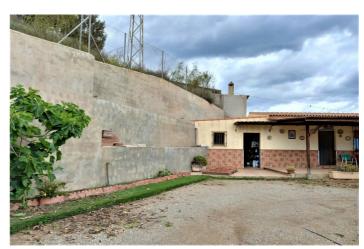

## Costa del Sol East, Almayate

With incredible panoramic views to the mountains and especially to the sea, we present this cosy cortijo located in the municipality of Almayate. The property is close to all necessary amenities and only 10 minutes walking distance to the beach. Through a completely concreted road and a gate, we access to a fenced rustic property which has a plantation of 200 avocado trees and a water deposit of 3000L. It is worth mentioning that it also has trees with nisperos and lemons. Just at the entrance of the property, there is a parking area for only one vehicle, which is currently used as a wood storage area. There is also a large area for parking more vehicles. Next to the house there is a large storage room, a porch of about 42 m2, a magnificent barbecue area with oven, a swimming pool and a fountain for private use with enviable sea views. The property is all on one floor and has an open plan fully equipped kitchen, adjoining a spacious and well furnished living room which also has a fireplace. It has a good level of luminosity with south orientation. Within a constructed area of 69 m2, it is divided into two bedrooms and a bathroom which has a superb modern shower room. Both bedrooms have fitted wardrobes and of course the property has mains electricity, telephone and gas. We are pleased to be able to present this dream property to you soon, either personally or via virtual viewing. Because this world, it is unique - just like our Axarquía. In Andalusia. On the Costa del Sol. Here, on the sunny side of life...