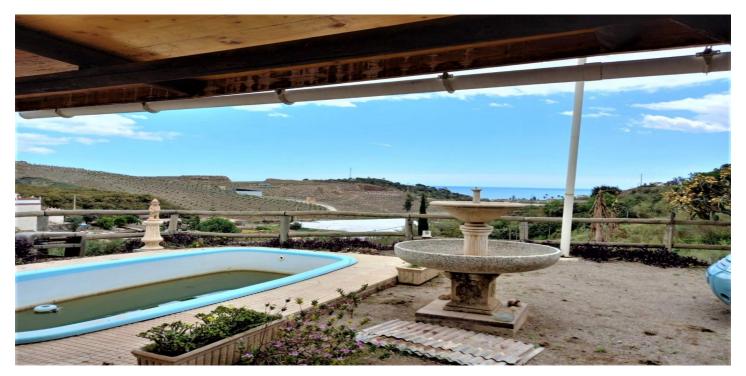

## Costa del Sol East, Almayate

With incredible panoramic views to the mountains and especially to the sea, we present this cosy cortijo located in the municipality of Almayate. The property is close to all necessary amenities and only 10 minutes walking distance to the beach. Through a completely concreted road and a gate, we access to a fenced rustic property which has a plantation of 200 avocado trees and a water deposit of 3000L. It is worth mentioning that it also has trees with nisperos and lemons. Just at the entrance of the property, there is a parking area for only one vehicle, which is currently used as a wood storage area. There is also a large area for parking more vehicles. Next to the house there is a large storage room, a porch of about 42 m2, a magnificent barbecue area with oven, a swimming pool and a fountain for private use with enviable sea views. The property is all on one floor and has an open plan fully equipped kitchen, adjoining a spacious and well furnished living room which also has a fireplace. It has a good level of luminosity with south orientation. Within a constructed area of 69 m2, it is divided into two bedrooms and a bathroom which has a superb modern shower room. Both bedrooms have fitted wardrobes and of course the property has mains electricity, telephone and gas. We are pleased to be able to present this dream property to you soon, either personally or via virtual viewing. Because this world, it is unique - just like our Axarquía. In Andalusia. On the Costa del Sol. Here, on the sunny side of life...