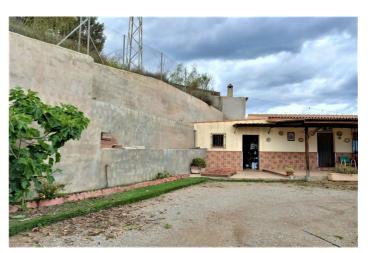

## Costa del Sol East, Almayate

With incredible panoramic views to the mountains and especially to the sea, we present this cosy cortijo located in the municipality of Almayate. The property is close to all necessary amenities and only 10 minutes walking distance to the beach. Through a completely concreted road and a gate, we access to a fenced rustic property which has a plantation of 200 avocado trees and a water deposit of 3000L. It is worth mentioning that it also has trees with nisperos and lemons. Just at the entrance of the property, there is a parking area for only one vehicle, which is currently used as a wood storage area. There is also a large area for parking more vehicles. Next to the house there is a large storage room, a porch of about 42 m2, a magnificent barbecue area with oven, a swimming pool and a fountain for private use with enviable sea views. The property is all on one floor and has an open plan fully equipped kitchen, adjoining a spacious and well furnished living room which also has a fireplace. It has a good level of luminosity with south orientation. Within a constructed area of 69 m2, it is divided into two bedrooms and a bathroom which has a superb modern shower room. Both bedrooms have fitted wardrobes and of course the property has mains electricity, telephone and gas. We are pleased to be able to present this dream property to you soon, either personally or via virtual viewing. Because this world, it is unique - just like our Axarquía. In Andalusia. On the Costa del Sol. Here, on the sunny side of life...