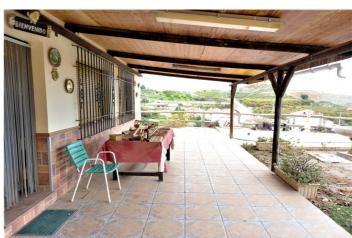

## Costa del Sol East, Almayate

With incredible panoramic views to the mountains and especially to the sea, we present this cosy cortijo located in the municipality of Almayate. The property is close to all necessary amenities and only 10 minutes walking distance to the beach. Through a completely concreted road and a gate, we access to a fenced rustic property which has a plantation of 200 avocado trees and a water deposit of 3000L. It is worth mentioning that it also has trees with nisperos and lemons. Just at the entrance of the property, there is a parking area for only one vehicle, which is currently used as a wood storage area. There is also a large area for parking more vehicles. Next to the house there is a large storage room, a porch of about 42 m2, a magnificent barbecue area with oven, a swimming pool and a fountain for private use with enviable sea views. The property is all on one floor and has an open plan fully equipped kitchen, adjoining a spacious and well furnished living room which also has a fireplace. It has a good level of luminosity with south orientation. Within a constructed area of 69 m2, it is divided into two bedrooms and a bathroom which has a superb modern shower room. Both bedrooms have fitted wardrobes and of course the property has mains electricity, telephone and gas. We are pleased to be able to present this dream property to you soon, either personally or via virtual viewing. Because this world, it is unique - just like our Axarquía. In Andalusia. On the Costa del Sol. Here, on the sunny side of life...