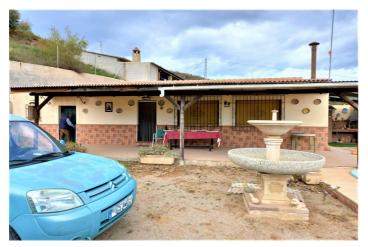

## Costa del Sol East, Almayate

With incredible panoramic views to the mountains and especially to the sea, we present this cosy cortijo located in the municipality of Almayate. The property is close to all necessary amenities and only 10 minutes walking distance to the beach. Through a completely concreted road and a gate, we access to a fenced rustic property which has a plantation of 200 avocado trees and a water deposit of 3000L. It is worth mentioning that it also has trees with nisperos and lemons. Just at the entrance of the property, there is a parking area for only one vehicle, which is currently used as a wood storage area. There is also a large area for parking more vehicles. Next to the house there is a large storage room, a porch of about 42 m2, a magnificent barbecue area with oven, a swimming pool and a fountain for private use with enviable sea views. The property is all on one floor and has an open plan fully equipped kitchen, adjoining a spacious and well furnished living room which also has a fireplace. It has a good level of luminosity with south orientation. Within a constructed area of 69 m2, it is divided into two bedrooms and a bathroom which has a superb modern shower room. Both bedrooms have fitted wardrobes and of course the property has mains electricity, telephone and gas. We are pleased to be able to present this dream property to you soon, either personally or via virtual viewing. Because this world, it is unique - just like our Axarquía. In Andalusia. On the Costa del Sol. Here, on the sunny side of life...