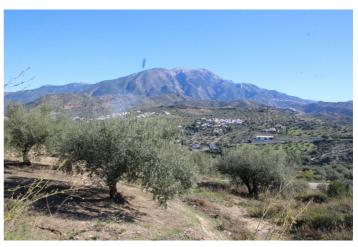

## Axarquía, La Viñuela

Several building plots close to the lake of la Viñuela. These plots are located in an area where are already several villas built, therefore we already have constituted the streets. Beautiful views of the mountains and the village of Alcaucin. We have a total of 10 building plots of various sizes, from 590 m2 up to the more extensive of 870 m2. These plots can be purchased separately or all together. Great opportunity to build your own house/villa close to the lake of la Viñuela.