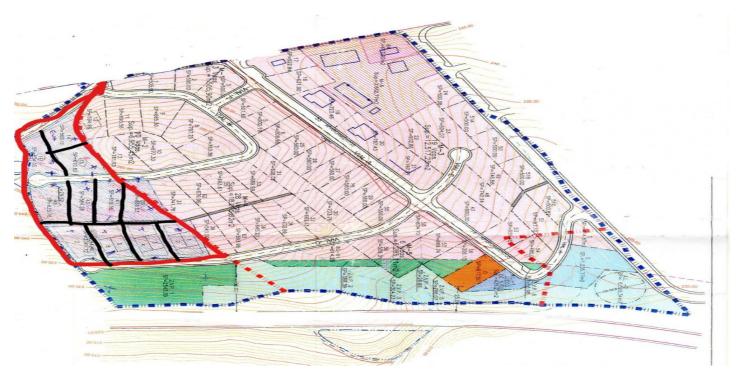

## Axarquía, La Viñuela

Several building plots close to the lake of la Viñuela. These plots are located in an area where are already several villas built, therefore we already have constituted the streets. Beautiful views of the mountains and the village of Alcaucin. We have a total of 10 building plots of various sizes, from 590 m2 up to the more extensive of 870 m2. These plots can be purchased separately or all together. Great opportunity to build your own house/villa close to the lake of la Viñuela.