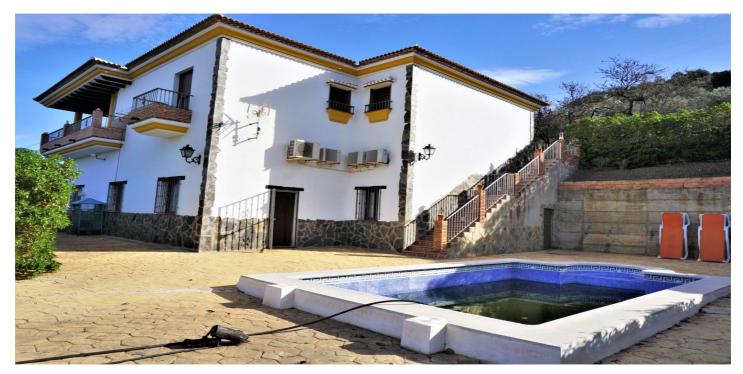

## Detached Villa for sale in Sayalonga, Sayalonga

585,000€

Reference: R4209250 Bedrooms: 5 Bathrooms: 3 Plot Size: 4,900m<sup>2</sup> Build Size: 330m<sup>2</sup>

## Axarquía, Sayalonga

Magnificent villa located only 5 minutes walk from Sayalonga's centre. Fully paved access at street level with beautiful views over the village. The villa has a built area of 330 m2, which is divided into 2 floors. On the upper floor, we find a spacious living-dining room connected to a great terrace, ideal for any occasion. Here we can also find a laundry area. The property has an independent and well-furnished kitchen with pantry. Furthermore, there is a guest bedroom right next to a long hallway leading to the bedrooms and a bathroom. The master bedroom has a large walk-in closet, an ensuite bathroom and a lovely little terrace which ensures the same views as the previous one. It has air conditioning hot/cold and heating system in the bathrooms. Downstairs, we reach a large guest flat where there is space to set up any kind of celebrations. It has a bedroom and a bathroom. Moreover, this level links to a garage used as a gym area, where you can park more than two vehicles. Outside, the plot has an approximate size of 5000 m2, with a perfect area devoted to a private swimming pool, equipped with loungers and a storage room with a water boiler. It also has a barbecue area with several fruit trees in production: avocados, lemons and oranges. In addition, there is a registered well that produces 50.000 litres of water per month, with mountain water. Would you like to discover this property with us? We are pleased to be able to present this dream property to you soon, either personally or via virtual viewing. Because this world, it is unique - just like our Axarquía. In Andalusia. On the Costa del Sol. Here, on the sunny side of life...