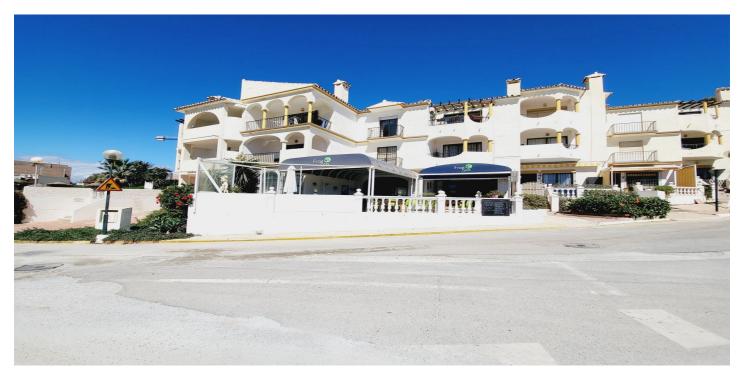

## Costa del Sol, El Faro

FANTASTIC BUSINESS/INVESTMENT OPPORTUNITY! WE ARE PRIVILEDGED TO OFFER FOR SALE THE BAR AND RESTAURANT KNOWN AS THE FROG IN LAS FAROLAS. THE BUSINESS IS CURRENTLY OPERATIONAL AND PROFITABLE WITH IMMENSE OPPORTUNITIES TO EXPAND AND GROW THE BUSINESS FURTHER. WITHIN A 300m CATCHMENT AREA THERE ARE CURRENTLY IN EXCESS OF OVER 500 NEW HOMES ALREADY IN CONSTRUCTION WITH ADDITIONAL PROJECTS IN THE IMMEDIATE VICINITY TO FOLLOW SOON. IT IS ALREADY IN AN EXCELLENT LOCATION IN A POPULAR RESIDENTIAL AREA WITH GOOD ACCESS AND COMMUNICATION LINKS AS IT IS SITUATED LESS THAN 200m FROM THE MAIN A7. THE BUSINESS ITSELF HAS LITTLE COMPETITION IN THE AREA AND IS AN ESSENTIAL ELEMENT OF THE LOCAL COMMUNITY YET STILL WITH THE ABILITY TO CAPITALISE FURTHER ON TURNOVER THROUGH INCREASED OPENING HOURS OR DIVERSIFYING THE BUSINESS OFFERING, PERHAPS WITH A MINI-MARKET OR SIMILAR. THE PREMISES BRIEFLY COMPRISE OF 3 COMMERCIAL UNITS, TWO OF WHICH FORM THE BAR AND RESTAURANT. THESE ARE DISTRIBUTED AS A COMMERCIAL KITCHEN, CUSTOMER TOILETS (DISABILITY COMPLIANT), FULL BAR AREA, INTERIOR SEATING, COVERED TERRACE AND A LARGE SUNNY EXTERIOR TERRACE. THE THIRD UNIT IS CURRENTLY USED AS A VERY LARGE STORAGE AREA, HOWEVER, THIS WAS UTILISED SOME YEARS BACK BY A PREVIOUS OWNER AS A MINI-MARKET AND REPRESENTS A SUBSTANTIAL AREA FOR BUSINESS EXPANSION EITHER THROUGH DIVERSIFCATION OR TO PROVIDE MORE COVERS FOR THE BAR/RESTAURANT. IT IS RARE FOR SUCH BUSINESS OPPORTUNITIES TO COME TO MARKET AND THIS IS A RELUCTANT SALE BY THE CURRENT OWNERS. THIS IS WITHOUT DOUBT A SUPERB OPPORTUNITY TO ACQUIRE A FREEHOLD GOING CONCERN WITH SIGNIFICANT IMMEDIATE GROWTH POTENTIAL ASWELL AS HAVING A DEFINITE INCREASE TO CONSUMER NUMBERS IN THE IMMEDIATE VICINTY OVER THE NEXT 12 MONTHS AND BEYOND.