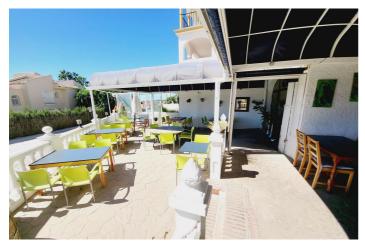

## Costa del Sol, El Faro

FANTASTIC BUSINESS/INVESTMENT OPPORTUNITY! WE ARE PRIVILEDGED TO OFFER FOR SALE THE BAR AND RESTAURANT KNOWN AS THE FROG IN LAS FAROLAS. THE BUSINESS IS CURRENTLY OPERATIONAL AND PROFITABLE WITH IMMENSE OPPORTUNITIES TO EXPAND AND GROW THE BUSINESS FURTHER. WITHIN A 300m CATCHMENT AREA THERE ARE CURRENTLY IN EXCESS OF OVER 500 NEW HOMES ALREADY IN CONSTRUCTION WITH ADDITIONAL PROJECTS IN THE IMMEDIATE VICINITY TO FOLLOW SOON. IT IS ALREADY IN AN EXCELLENT LOCATION IN A POPULAR RESIDENTIAL AREA WITH GOOD ACCESS AND COMMUNICATION LINKS AS IT IS SITUATED LESS THAN 200m FROM THE MAIN A7. THE BUSINESS ITSELF HAS LITTLE COMPETITION IN THE AREA AND IS AN ESSENTIAL ELEMENT OF THE LOCAL COMMUNITY YET STILL WITH THE ABILITY TO CAPITALISE FURTHER ON TURNOVER THROUGH INCREASED OPENING HOURS OR DIVERSIFYING THE BUSINESS OFFERING, PERHAPS WITH A MINI-MARKET OR SIMILAR. THE PREMISES BRIEFLY COMPRISE OF 3 COMMERCIAL UNITS, TWO OF WHICH FORM THE BAR AND RESTAURANT. THESE ARE DISTRIBUTED AS A COMMERCIAL KITCHEN, CUSTOMER TOILETS (DISABILITY COMPLIANT), FULL BAR AREA, INTERIOR SEATING, COVERED TERRACE AND A LARGE SUNNY EXTERIOR TERRACE. THE THIRD UNIT IS CURRENTLY USED AS A VERY LARGE STORAGE AREA, HOWEVER, THIS WAS UTILISED SOME YEARS BACK BY A PREVIOUS OWNER AS A MINI-MARKET AND REPRESENTS A SUBSTANTIAL AREA FOR BUSINESS EXPANSION EITHER THROUGH DIVERSIFCATION OR TO PROVIDE MORE COVERS FOR THE BAR/RESTAURANT. IT IS RARE FOR SUCH BUSINESS OPPORTUNITIES TO COME TO MARKET AND THIS IS A RELUCTANT SALE BY THE CURRENT OWNERS. THIS IS WITHOUT DOUBT A SUPERB OPPORTUNITY TO ACQUIRE A FREEHOLD GOING CONCERN WITH SIGNIFICANT IMMEDIATE GROWTH POTENTIAL ASWELL AS HAVING A DEFINITE INCREASE TO CONSUMER NUMBERS IN THE IMMEDIATE VICINTY OVER THE NEXT 12 MONTHS AND BEYOND.