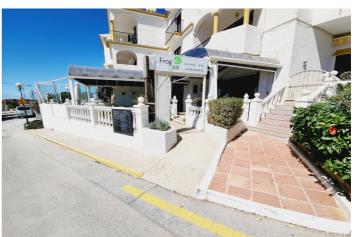

## Costa del Sol, El Faro

FANTASTIC BUSINESS/INVESTMENT OPPORTUNITY! WE ARE PRIVILEDGED TO OFFER FOR SALE THE BAR AND RESTAURANT KNOWN AS THE FROG IN LAS FAROLAS. THE BUSINESS IS CURRENTLY OPERATIONAL AND PROFITABLE WITH IMMENSE OPPORTUNITIES TO EXPAND AND GROW THE BUSINESS FURTHER. WITHIN A 300m CATCHMENT AREA THERE ARE CURRENTLY IN EXCESS OF OVER 500 NEW HOMES ALREADY IN CONSTRUCTION WITH ADDITIONAL PROJECTS IN THE IMMEDIATE VICINITY TO FOLLOW SOON. IT IS ALREADY IN AN EXCELLENT LOCATION IN A POPULAR RESIDENTIAL AREA WITH GOOD ACCESS AND COMMUNICATION LINKS AS IT IS SITUATED LESS THAN 200m FROM THE MAIN A7. THE BUSINESS ITSELF HAS LITTLE COMPETITION IN THE AREA AND IS AN ESSENTIAL ELEMENT OF THE LOCAL COMMUNITY YET STILL WITH THE ABILITY TO CAPITALISE FURTHER ON TURNOVER THROUGH INCREASED OPENING HOURS OR DIVERSIFYING THE BUSINESS OFFERING, PERHAPS WITH A MINI-MARKET OR SIMILAR. THE PREMISES BRIEFLY COMPRISE OF 3 COMMERCIAL UNITS, TWO OF WHICH FORM THE BAR AND RESTAURANT. THESE ARE DISTRIBUTED AS A COMMERCIAL KITCHEN, CUSTOMER TOILETS (DISABILITY COMPLIANT), FULL BAR AREA, INTERIOR SEATING, COVERED TERRACE AND A LARGE SUNNY EXTERIOR TERRACE. THE THIRD UNIT IS CURRENTLY USED AS A VERY LARGE STORAGE AREA, HOWEVER, THIS WAS UTILISED SOME YEARS BACK BY A PREVIOUS OWNER AS A MINI-MARKET AND REPRESENTS A SUBSTANTIAL AREA FOR BUSINESS EXPANSION EITHER THROUGH DIVERSIFCATION OR TO PROVIDE MORE COVERS FOR THE BAR/RESTAURANT. IT IS RARE FOR SUCH BUSINESS OPPORTUNITIES TO COME TO MARKET AND THIS IS A RELUCTANT SALE BY THE CURRENT OWNERS. THIS IS WITHOUT DOUBT A SUPERB OPPORTUNITY TO ACQUIRE A FREEHOLD GOING CONCERN WITH SIGNIFICANT IMMEDIATE GROWTH POTENTIAL ASWELL AS HAVING A DEFINITE INCREASE TO CONSUMER NUMBERS IN THE IMMEDIATE VICINTY OVER THE NEXT 12 MONTHS AND BEYOND.