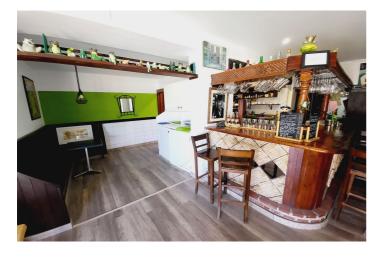

## Costa del Sol, El Faro

FANTASTIC BUSINESS/INVESTMENT OPPORTUNITY! WE ARE PRIVILEDGED TO OFFER FOR SALE THE BAR AND RESTAURANT KNOWN AS THE FROG IN LAS FAROLAS. THE BUSINESS IS CURRENTLY OPERATIONAL AND PROFITABLE WITH IMMENSE OPPORTUNITIES TO EXPAND AND GROW THE BUSINESS FURTHER. WITHIN A 300m CATCHMENT AREA THERE ARE CURRENTLY IN EXCESS OF OVER 500 NEW HOMES ALREADY IN CONSTRUCTION WITH ADDITIONAL PROJECTS IN THE IMMEDIATE VICINITY TO FOLLOW SOON. IT IS ALREADY IN AN EXCELLENT LOCATION IN A POPULAR RESIDENTIAL AREA WITH GOOD ACCESS AND COMMUNICATION LINKS AS IT IS SITUATED LESS THAN 200m FROM THE MAIN A7. THE BUSINESS ITSELF HAS LITTLE COMPETITION IN THE AREA AND IS AN ESSENTIAL ELEMENT OF THE LOCAL COMMUNITY YET STILL WITH THE ABILITY TO CAPITALISE FURTHER ON TURNOVER THROUGH INCREASED OPENING HOURS OR DIVERSIFYING THE BUSINESS OFFERING, PERHAPS WITH A MINI-MARKET OR SIMILAR. THE PREMISES BRIEFLY COMPRISE OF 3 COMMERCIAL UNITS, TWO OF WHICH FORM THE BAR AND RESTAURANT. THESE ARE DISTRIBUTED AS A COMMERCIAL KITCHEN, CUSTOMER TOILETS (DISABILITY COMPLIANT), FULL BAR AREA, INTERIOR SEATING, COVERED TERRACE AND A LARGE SUNNY EXTERIOR TERRACE. THE THIRD UNIT IS CURRENTLY USED AS A VERY LARGE STORAGE AREA, HOWEVER, THIS WAS UTILISED SOME YEARS BACK BY A PREVIOUS OWNER AS A MINI-MARKET AND REPRESENTS A SUBSTANTIAL AREA FOR BUSINESS EXPANSION EITHER THROUGH DIVERSIFCATION OR TO PROVIDE MORE COVERS FOR THE BAR/RESTAURANT. IT IS RARE FOR SUCH BUSINESS OPPORTUNITIES TO COME TO MARKET AND THIS IS A RELUCTANT SALE BY THE CURRENT OWNERS. THIS IS WITHOUT DOUBT A SUPERB OPPORTUNITY TO ACQUIRE A FREEHOLD GOING CONCERN WITH SIGNIFICANT IMMEDIATE GROWTH POTENTIAL ASWELL AS HAVING A DEFINITE INCREASE TO CONSUMER NUMBERS IN THE IMMEDIATE VICINTY OVER THE NEXT 12 MONTHS AND BEYOND.