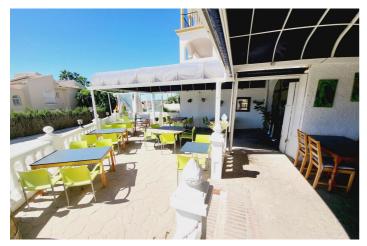

## Costa del Sol, El Faro

FANTASTIC BUSINESS/INVESTMENT OPPORTUNITY! WE ARE PRIVILEDGED TO OFFER FOR SALE THE BAR AND RESTAURANT KNOWN AS THE FROG IN LAS FAROLAS. THE BUSINESS IS CURRENTLY OPERATIONAL AND PROFITABLE WITH IMMENSE OPPORTUNITIES TO EXPAND AND GROW THE BUSINESS FURTHER. WITHIN A 300m CATCHMENT AREA THERE ARE CURRENTLY IN EXCESS OF OVER 500 NEW HOMES ALREADY IN CONSTRUCTION WITH ADDITIONAL PROJECTS IN THE IMMEDIATE VICINITY TO FOLLOW SOON. IT IS ALREADY IN AN EXCELLENT LOCATION IN A POPULAR RESIDENTIAL AREA WITH GOOD ACCESS AND COMMUNICATION LINKS AS IT IS SITUATED LESS THAN 200m FROM THE MAIN A7. THE BUSINESS ITSELF HAS LITTLE COMPETITION IN THE AREA AND IS AN ESSENTIAL ELEMENT OF THE LOCAL COMMUNITY YET STILL WITH THE ABILITY TO CAPITALISE FURTHER ON TURNOVER THROUGH INCREASED OPENING HOURS OR DIVERSIFYING THE BUSINESS OFFERING, PERHAPS WITH A MINI-MARKET OR SIMILAR. THE PREMISES BRIEFLY COMPRISE OF 3 COMMERCIAL UNITS, TWO OF WHICH FORM THE BAR AND RESTAURANT. THESE ARE DISTRIBUTED AS A COMMERCIAL KITCHEN, CUSTOMER TOILETS (DISABILITY COMPLIANT), FULL BAR AREA, INTERIOR SEATING, COVERED TERRACE AND A LARGE SUNNY EXTERIOR TERRACE. THE THIRD UNIT IS CURRENTLY USED AS A VERY LARGE STORAGE AREA, HOWEVER, THIS WAS UTILISED SOME YEARS BACK BY A PREVIOUS OWNER AS A MINI-MARKET AND REPRESENTS A SUBSTANTIAL AREA FOR BUSINESS EXPANSION EITHER THROUGH DIVERSIFCATION OR TO PROVIDE MORE COVERS FOR THE BAR/RESTAURANT. IT IS RARE FOR SUCH BUSINESS OPPORTUNITIES TO COME TO MARKET AND THIS IS A RELUCTANT SALE BY THE CURRENT OWNERS. THIS IS WITHOUT DOUBT A SUPERB OPPORTUNITY TO ACQUIRE A FREEHOLD GOING CONCERN WITH SIGNIFICANT IMMEDIATE GROWTH POTENTIAL ASWELL AS HAVING A DEFINITE INCREASE TO CONSUMER NUMBERS IN THE IMMEDIATE VICINTY OVER THE NEXT 12 MONTHS AND BEYOND.