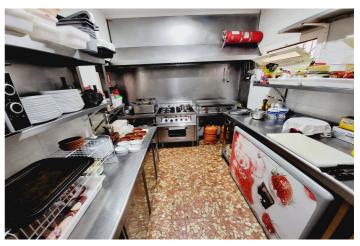

## Costa del Sol, El Faro

FANTASTIC BUSINESS/INVESTMENT OPPORTUNITY! WE ARE PRIVILEDGED TO OFFER FOR SALE THE BAR AND RESTAURANT KNOWN AS THE FROG IN LAS FAROLAS. THE BUSINESS IS CURRENTLY OPERATIONAL AND PROFITABLE WITH IMMENSE OPPORTUNITIES TO EXPAND AND GROW THE BUSINESS FURTHER. WITHIN A 300m CATCHMENT AREA THERE ARE CURRENTLY IN EXCESS OF OVER 500 NEW HOMES ALREADY IN CONSTRUCTION WITH ADDITIONAL PROJECTS IN THE IMMEDIATE VICINITY TO FOLLOW SOON. IT IS ALREADY IN AN EXCELLENT LOCATION IN A POPULAR RESIDENTIAL AREA WITH GOOD ACCESS AND COMMUNICATION LINKS AS IT IS SITUATED LESS THAN 200m FROM THE MAIN A7. THE BUSINESS ITSELF HAS LITTLE COMPETITION IN THE AREA AND IS AN ESSENTIAL ELEMENT OF THE LOCAL COMMUNITY YET STILL WITH THE ABILITY TO CAPITALISE FURTHER ON TURNOVER THROUGH INCREASED OPENING HOURS OR DIVERSIFYING THE BUSINESS OFFERING, PERHAPS WITH A MINI-MARKET OR SIMILAR. THE PREMISES BRIEFLY COMPRISE OF 3 COMMERCIAL UNITS, TWO OF WHICH FORM THE BAR AND RESTAURANT. THESE ARE DISTRIBUTED AS A COMMERCIAL KITCHEN, CUSTOMER TOILETS (DISABILITY COMPLIANT), FULL BAR AREA, INTERIOR SEATING, COVERED TERRACE AND A LARGE SUNNY EXTERIOR TERRACE. THE THIRD UNIT IS CURRENTLY USED AS A VERY LARGE STORAGE AREA, HOWEVER, THIS WAS UTILISED SOME YEARS BACK BY A PREVIOUS OWNER AS A MINI-MARKET AND REPRESENTS A SUBSTANTIAL AREA FOR BUSINESS EXPANSION EITHER THROUGH DIVERSIFCATION OR TO PROVIDE MORE COVERS FOR THE BAR/RESTAURANT. IT IS RARE FOR SUCH BUSINESS OPPORTUNITIES TO COME TO MARKET AND THIS IS A RELUCTANT SALE BY THE CURRENT OWNERS. THIS IS WITHOUT DOUBT A SUPERB OPPORTUNITY TO ACQUIRE A FREEHOLD GOING CONCERN WITH SIGNIFICANT IMMEDIATE GROWTH POTENTIAL ASWELL AS HAVING A DEFINITE INCREASE TO CONSUMER NUMBERS IN THE IMMEDIATE VICINTY OVER THE NEXT 12 MONTHS AND BEYOND.