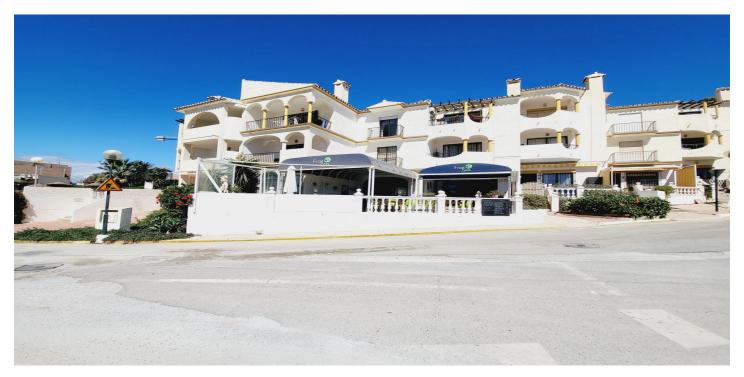

## Restaurant for sale in El Faro, Mijas

299,000€

Reference: R4152283 Bathrooms: 2 Build Size: 131m<sup>2</sup> Terrace: 72m<sup>2</sup>

## Costa del Sol, El Faro

FANTASTIC BUSINESS/INVESTMENT OPPORTUNITY! WE ARE PRIVILEDGED TO OFFER FOR SALE THE BAR AND RESTAURANT KNOWN AS THE FROG IN LAS FAROLAS. THE BUSINESS IS CURRENTLY OPERATIONAL AND PROFITABLE WITH IMMENSE OPPORTUNITIES TO EXPAND AND GROW THE BUSINESS FURTHER. WITHIN A 300m CATCHMENT AREA THERE ARE CURRENTLY IN EXCESS OF OVER 500 NEW HOMES ALREADY IN CONSTRUCTION WITH ADDITIONAL PROJECTS IN THE IMMEDIATE VICINITY TO FOLLOW SOON. IT IS ALREADY IN AN EXCELLENT LOCATION IN A POPULAR RESIDENTIAL AREA WITH GOOD ACCESS AND COMMUNICATION LINKS AS IT IS SITUATED LESS THAN 200m FROM THE MAIN A7. THE BUSINESS ITSELF HAS LITTLE COMPETITION IN THE AREA AND IS AN ESSENTIAL ELEMENT OF THE LOCAL COMMUNITY YET STILL WITH THE ABILITY TO CAPITALISE FURTHER ON TURNOVER THROUGH INCREASED OPENING HOURS OR DIVERSIFYING THE BUSINESS OFFERING, PERHAPS WITH A MINI-MARKET OR SIMILAR. THE PREMISES BRIEFLY COMPRISE OF 3 COMMERCIAL UNITS, TWO OF WHICH FORM THE BAR AND RESTAURANT. THESE ARE DISTRIBUTED AS A COMMERCIAL KITCHEN, CUSTOMER TOILETS (DISABILITY COMPLIANT), FULL BAR AREA, INTERIOR SEATING, COVERED TERRACE AND A LARGE SUNNY EXTERIOR TERRACE. THE THIRD UNIT IS CURRENTLY USED AS A VERY LARGE STORAGE AREA, HOWEVER, THIS WAS UTILISED SOME YEARS BACK BY A PREVIOUS OWNER AS A MINI-MARKET AND REPRESENTS A SUBSTANTIAL AREA FOR BUSINESS EXPANSION EITHER THROUGH DIVERSIFCATION OR TO PROVIDE MORE COVERS FOR THE BAR/RESTAURANT. IT IS RARE FOR SUCH BUSINESS OPPORTUNITIES TO COME TO MARKET AND THIS IS A RELUCTANT SALE BY THE CURRENT OWNERS. THIS IS WITHOUT DOUBT A SUPERB OPPORTUNITY TO ACQUIRE A FREEHOLD GOING CONCERN WITH SIGNIFICANT IMMEDIATE GROWTH POTENTIAL ASWELL AS HAVING A DEFINITE INCREASE TO CONSUMER NUMBERS IN THE IMMEDIATE VICINTY OVER THE NEXT 12 MONTHS AND BEYOND.