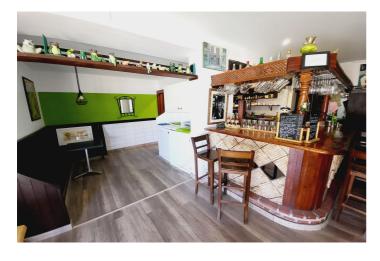

## Costa del Sol, El Faro

FANTASTIC BUSINESS/INVESTMENT OPPORTUNITY! WE ARE PRIVILEDGED TO OFFER FOR SALE THE BAR AND RESTAURANT KNOWN AS THE FROG IN LAS FAROLAS. THE BUSINESS IS CURRENTLY OPERATIONAL AND PROFITABLE WITH IMMENSE OPPORTUNITIES TO EXPAND AND GROW THE BUSINESS FURTHER. WITHIN A 300m CATCHMENT AREA THERE ARE CURRENTLY IN EXCESS OF OVER 500 NEW HOMES ALREADY IN CONSTRUCTION WITH ADDITIONAL PROJECTS IN THE IMMEDIATE VICINITY TO FOLLOW SOON. IT IS ALREADY IN AN EXCELLENT LOCATION IN A POPULAR RESIDENTIAL AREA WITH GOOD ACCESS AND COMMUNICATION LINKS AS IT IS SITUATED LESS THAN 200m FROM THE MAIN A7. THE BUSINESS ITSELF HAS LITTLE COMPETITION IN THE AREA AND IS AN ESSENTIAL ELEMENT OF THE LOCAL COMMUNITY YET STILL WITH THE ABILITY TO CAPITALISE FURTHER ON TURNOVER THROUGH INCREASED OPENING HOURS OR DIVERSIFYING THE BUSINESS OFFERING, PERHAPS WITH A MINI-MARKET OR SIMILAR. THE PREMISES BRIEFLY COMPRISE OF 3 COMMERCIAL UNITS, TWO OF WHICH FORM THE BAR AND RESTAURANT. THESE ARE DISTRIBUTED AS A COMMERCIAL KITCHEN, CUSTOMER TOILETS (DISABILITY COMPLIANT), FULL BAR AREA, INTERIOR SEATING, COVERED TERRACE AND A LARGE SUNNY EXTERIOR TERRACE. THE THIRD UNIT IS CURRENTLY USED AS A VERY LARGE STORAGE AREA, HOWEVER, THIS WAS UTILISED SOME YEARS BACK BY A PREVIOUS OWNER AS A MINI-MARKET AND REPRESENTS A SUBSTANTIAL AREA FOR BUSINESS EXPANSION EITHER THROUGH DIVERSIFCATION OR TO PROVIDE MORE COVERS FOR THE BAR/RESTAURANT. IT IS RARE FOR SUCH BUSINESS OPPORTUNITIES TO COME TO MARKET AND THIS IS A RELUCTANT SALE BY THE CURRENT OWNERS. THIS IS WITHOUT DOUBT A SUPERB OPPORTUNITY TO ACQUIRE A FREEHOLD GOING CONCERN WITH SIGNIFICANT IMMEDIATE GROWTH POTENTIAL ASWELL AS HAVING A DEFINITE INCREASE TO CONSUMER NUMBERS IN THE IMMEDIATE VICINTY OVER THE NEXT 12 MONTHS AND BEYOND.