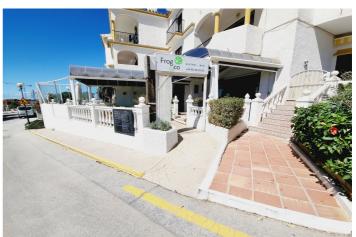

## Restaurant for sale in El Faro, Mijas

299,000€

Reference: R4152283 Bathrooms: 2 Build Size: 131m<sup>2</sup> Terrace: 72m<sup>2</sup>

## Costa del Sol, El Faro

FANTASTIC BUSINESS/INVESTMENT OPPORTUNITY! WE ARE PRIVILEDGED TO OFFER FOR SALE THE BAR AND RESTAURANT KNOWN AS THE FROG IN LAS FAROLAS. THE BUSINESS IS CURRENTLY OPERATIONAL AND PROFITABLE WITH IMMENSE OPPORTUNITIES TO EXPAND AND GROW THE BUSINESS FURTHER. WITHIN A 300m CATCHMENT AREA THERE ARE CURRENTLY IN EXCESS OF OVER 500 NEW HOMES ALREADY IN CONSTRUCTION WITH ADDITIONAL PROJECTS IN THE IMMEDIATE VICINITY TO FOLLOW SOON. IT IS ALREADY IN AN EXCELLENT LOCATION IN A POPULAR RESIDENTIAL AREA WITH GOOD ACCESS AND COMMUNICATION LINKS AS IT IS SITUATED LESS THAN 200m FROM THE MAIN A7. THE BUSINESS ITSELF HAS LITTLE COMPETITION IN THE AREA AND IS AN ESSENTIAL ELEMENT OF THE LOCAL COMMUNITY YET STILL WITH THE ABILITY TO CAPITALISE FURTHER ON TURNOVER THROUGH INCREASED OPENING HOURS OR DIVERSIFYING THE BUSINESS OFFERING, PERHAPS WITH A MINI-MARKET OR SIMILAR. THE PREMISES BRIEFLY COMPRISE OF 3 COMMERCIAL UNITS, TWO OF WHICH FORM THE BAR AND RESTAURANT. THESE ARE DISTRIBUTED AS A COMMERCIAL KITCHEN, CUSTOMER TOILETS (DISABILITY COMPLIANT), FULL BAR AREA, INTERIOR SEATING, COVERED TERRACE AND A LARGE SUNNY EXTERIOR TERRACE. THE THIRD UNIT IS CURRENTLY USED AS A VERY LARGE STORAGE AREA, HOWEVER, THIS WAS UTILISED SOME YEARS BACK BY A PREVIOUS OWNER AS A MINI-MARKET AND REPRESENTS A SUBSTANTIAL AREA FOR BUSINESS EXPANSION EITHER THROUGH DIVERSIFCATION OR TO PROVIDE MORE COVERS FOR THE BAR/RESTAURANT. IT IS RARE FOR SUCH BUSINESS OPPORTUNITIES TO COME TO MARKET AND THIS IS A RELUCTANT SALE BY THE CURRENT OWNERS. THIS IS WITHOUT DOUBT A SUPERB OPPORTUNITY TO ACQUIRE A FREEHOLD GOING CONCERN WITH SIGNIFICANT IMMEDIATE GROWTH POTENTIAL ASWELL AS HAVING A DEFINITE INCREASE TO CONSUMER NUMBERS IN THE IMMEDIATE VICINTY OVER THE NEXT 12 MONTHS AND BEYOND.