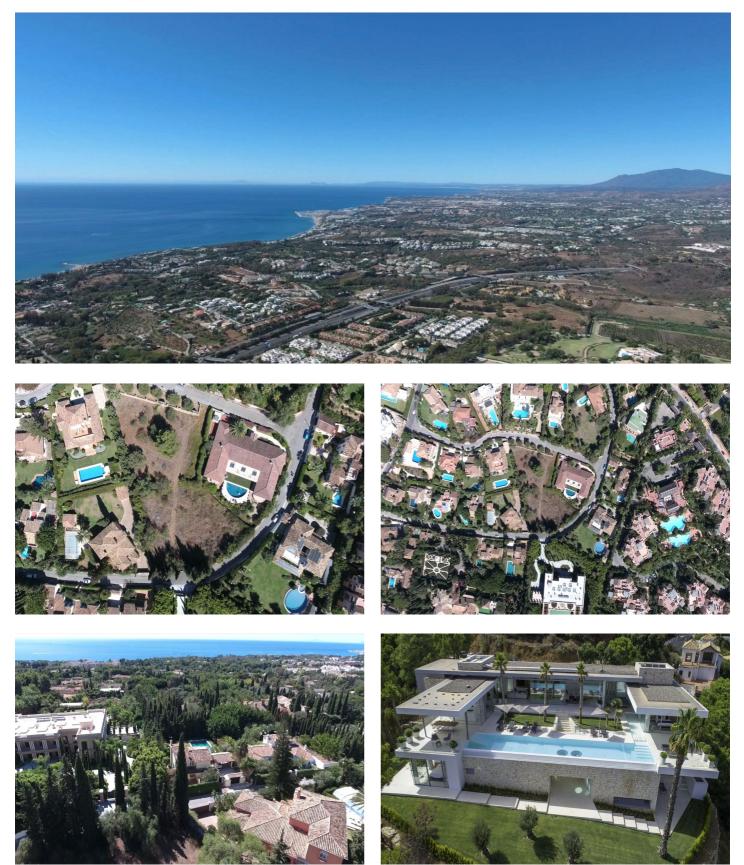

## Land for sale in The Golden Mile, Marbella

Reference: R4668736 Plot Size: 1,808m<sup>2</sup>

## Costa del Sol, The Golden Mile

Are you looking for a truly exclusive plot in one of the best and prestigious locations of the Southern Mediterranean? Don't miss this excellent investment opportunity and a remarkable place to build your permanent or holiday home! Surrounded by stunning Mediterranean scenery with a backdrop of mountains, a fantastic plot of 1.808 m<sup>2</sup> is located in one of the most calm and tranquil areas of the world-famous Golden Mile. Among the advantages of the land is the unforgettable breath-taking panoramic view to the Mediterranean Sea all the way to legendary Hercules Pillars guarding the Strait of Gibraltar, and the idyllic, picture-perfect Andalusian surrounding with whitewashed houses with terracotta roof tiles, large swimming pools and well-groomed subtropical gardens. Just imagine, from your new house you will be able to see the coastlines of two continents - Europe and Africa, with the Rif mountains in Morocco, as well as the magnificent symbol of Marbella La Concha Mountain, which is responsible for the microclimate of the area. The urbanization named Rocio de Nagüeles is beautiful, well-established and classy. It is inextricably connected with Marbella's glamorous past. Two iconic hotels that put Marbella on the map as a glamorous resort, Marbella Club and Puente Romano, both will be very close to your new house and offer you all their exclusive services and luxury amenities. At a very short distance, you will also find trendy bars, lovely cafés, tapas-bars, finest restaurants, including Michelin-starred. International schools, business centres, health clinics, sandy beaches including the Blue Flag awarded, high quality sports, beach and night clubs, fashionable designer boutiques, manicured golf-courses, everything is literally minutes away. It has an easy access to the main highway and proximity to everything best Southern Spain can offer, chic and luxury of Puerto Banús, charm of Marbella Old Centre, natural beauty of Sierra Blanca and La Concha Mountain. Ideal for deserving people with settled taste preferences, who seek utmost comfort and exceptional quality of stress-free life.