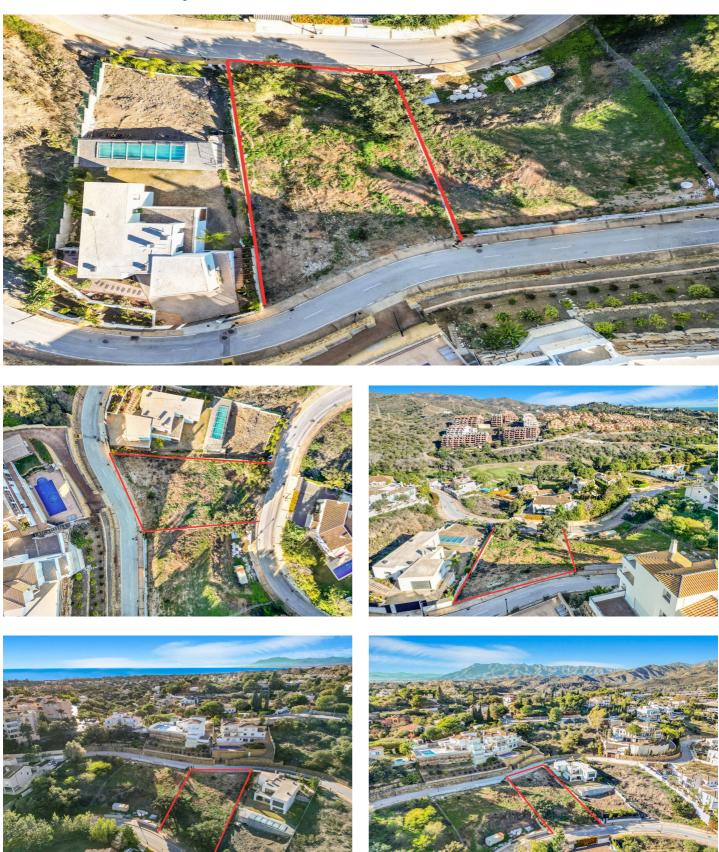

## Residential Plot for sale in Elviria, Marbella

 $\label{eq:reference} \textbf{Referenz: } R4592311 \quad \textbf{Grundstücksgröße: } 1.087m^2 \quad \textbf{Garten: } 1.086m^2$ 

## Costa del Sol, Elviria

URBAN PLOT FOR SALE WITH APPROVED PROJECT! Discover your luxurious oasis in the privileged area of Elviria! We present a spectacular urban plot of 1080 sqm, ideal for those seeking to live surrounded by beauty and comfort. This impressive project offers a total of 484 sqm of built space, meticulously designed to maximize natural light and panoramic views of the surroundings. Each room has been carefully crafted to provide a bright and relaxing ambiance. Upon entering the property, you will be welcomed by two access streets that provide convenience and privacy. The plot is surrounded by lush Mediterranean gardens, creating a serene and tranquil atmosphere. Additionally, you can enjoy an infinity pool, perfect for refreshing and unwinding on sunny days. This property features a basement floor of 192 sqm, where you will find a cinema area to enjoy movies in the comfort of your own home, a gym for maintaining a healthy lifestyle, a full bathroom, and indoor parking. An area for electric vehicle charging has also been incorporated, with sustainability and the future in mind. The luxury continues the solarium floor, where you can relax in the chill-out area, immerse yourself in the jacuzzi, and savour a delicious barbecue in the designated area. Furthermore, you will have spacious terraces for sunbathing and enjoying panoramic views. On the ground floor, you will find two bedrooms with terrace access, two elegant bathrooms, a cozy living room with an additional terrace, a spacious dining room with access to another terrace, an elevator for added convenience, an impressive foyer, a laundry room, and a fully equipped kitchen. The first-floor houses three bedrooms, two bathrooms, and a walk-in closet. A spacious hallway connects all the rooms, and the terraces offer unparalleled views of the surroundings. Of course, an elevator is also present on this floor to always ensure accessibility. Don't miss the opportunity to live in this exclusive property that combines luxury, comfort, and an unbeatable location. With all amenities within reach, this urban plot is the perfect place to call home. Contact us today and discover the lifestyle you deserve in Elviria! BASIC FEATURES • Total land area 1,087 m<sup>2</sup> • Minimum area for sale 1,087 m<sup>2</sup> • Buildable area 1,086 m<sup>2</sup> • Access by main road • Land type • Buildable land • Certified for other. • 2 buildable floors SURROUNDING AREA • Golf Course (1km) - Santa María Golf & Country Club • Green Spaces (2km) - Aventura Amazonia • Ocean (3.5km) - Marbella Beach Resort at Club Playa Real • Supermarket (4.5km) - Mercadona • Hospital (7km) - Costa del Sol