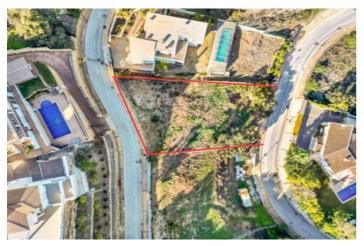

## Residential Plot for sale in Elviria, Marbella

495,000€

Reference: R4592311 Plot Size: 1,087m<sup>2</sup> Build Size: 1,086m<sup>2</sup>

## Costa del Sol, Elviria

URBAN PLOT FOR SALE WITH APPROVED PROJECT! Discover your luxurious oasis in the privileged area of Elviria! We present a spectacular urban plot of 1080 sqm, ideal for those seeking to live surrounded by beauty and comfort. This impressive project offers a total of 484 sqm of built space, meticulously designed to maximize natural light and panoramic views of the surroundings. Each room has been carefully crafted to provide a bright and relaxing ambiance. Upon entering the property, you will be welcomed by two access streets that provide convenience and privacy. The plot is surrounded by lush Mediterranean gardens, creating a serene and tranquil atmosphere. Additionally, you can enjoy an infinity pool, perfect for refreshing and unwinding on sunny days. This property features a basement floor of 192 sqm, where you will find a cinema area to enjoy movies in the comfort of your own home, a gym for maintaining a healthy lifestyle, a full bathroom, and indoor parking. An area for electric vehicle charging has also been incorporated, with sustainability and the future in mind. The luxury continues the solarium floor, where you can relax in the chill-out area, immerse yourself in the jacuzzi, and savour a delicious barbecue in the designated area. Furthermore, you will have spacious terraces for sunbathing and enjoying panoramic views. On the ground floor, you will find two bedrooms with terrace access, two elegant bathrooms, a cozy living room with an additional terrace, a spacious dining room with access to another terrace, an elevator for added convenience, an impressive foyer, a laundry room, and a fully equipped kitchen. The first-floor houses three bedrooms, two bathrooms, and a walk-in closet. A spacious hallway connects all the rooms, and the terraces offer unparalleled views of the surroundings. Of course, an elevator is also present on this floor to always ensure accessibility. Don't miss the opportunity to live in this exclusive property that combines luxury, comfort, and an unbeatable location. With all amenities within reach, this urban plot is the perfect place to call home. Contact us today and discover the lifestyle you deserve in Elviria! BASIC FEATURES • Total land area 1,087 m<sup>2</sup> • Minimum area for sale 1,087 m<sup>2</sup> • Buildable area 1,086 m<sup>2</sup> • Access by main road • Land type • Buildable land • Certified for other. • 2 buildable floors SURROUNDING AREA • Golf Course (1km) - Santa María Golf & Country Club • Green Spaces (2km) - Aventura Amazonia • Ocean (3.5km) - Marbella Beach Resort at Club Playa Real • Supermarket (4.5km) - Mercadona • Hospital (7km) - Costa del Sol