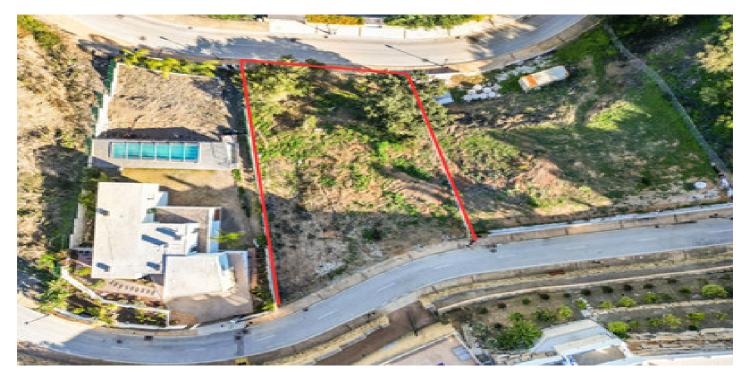

## Residential Plot for sale in Elviria, Marbella

495,000€

Reference: R4592311 Plot Size: 1,087m<sup>2</sup> Build Size: 1,086m<sup>2</sup>

## Costa del Sol, Elviria

URBAN PLOT FOR SALE WITH APPROVED PROJECT! Discover your luxurious oasis in the privileged area of Elviria! We present a spectacular urban plot of 1080 sqm, ideal for those seeking to live surrounded by beauty and comfort. This impressive project offers a total of 484 sqm of built space, meticulously designed to maximize natural light and panoramic views of the surroundings. Each room has been carefully crafted to provide a bright and relaxing ambiance. Upon entering the property, you will be welcomed by two access streets that provide convenience and privacy. The plot is surrounded by lush Mediterranean gardens, creating a serene and tranquil atmosphere. Additionally, you can enjoy an infinity pool, perfect for refreshing and unwinding on sunny days. This property features a basement floor of 192 sqm, where you will find a cinema area to enjoy movies in the comfort of your own home, a gym for maintaining a healthy lifestyle, a full bathroom, and indoor parking. An area for electric vehicle charging has also been incorporated, with sustainability and the future in mind. The luxury continues the solarium floor, where you can relax in the chill-out area, immerse yourself in the jacuzzi, and savour a delicious barbecue in the designated area. Furthermore, you will have spacious terraces for sunbathing and enjoying panoramic views. On the ground floor, you will find two bedrooms with terrace access, two elegant bathrooms, a cozy living room with an additional terrace, a spacious dining room with access to another terrace, an elevator for added convenience, an impressive foyer, a laundry room, and a fully equipped kitchen. The first-floor houses three bedrooms, two bathrooms, and a walk-in closet. A spacious hallway connects all the rooms, and the terraces offer unparalleled views of the surroundings. Of course, an elevator is also present on this floor to always ensure accessibility. Don't miss the opportunity to live in this exclusive property that combines luxury, comfort, and an unbeatable location. With all amenities within reach, this urban plot is the perfect place to call home. Contact us today and discover the lifestyle you deserve in Elviria! BASIC FEATURES • Total land area 1,087 m<sup>2</sup> • Minimum area for sale 1,087 m<sup>2</sup> • Buildable area 1,086 m<sup>2</sup> • Access by main road • Land type • Buildable land • Certified for other. • 2 buildable floors SURROUNDING AREA • Golf Course (1km) - Santa María Golf & Country Club • Green Spaces (2km) - Aventura Amazonia • Ocean (3.5km) - Marbella Beach Resort at Club Playa Real • Supermarket (4.5km) - Mercadona • Hospital (7km) - Costa del Sol