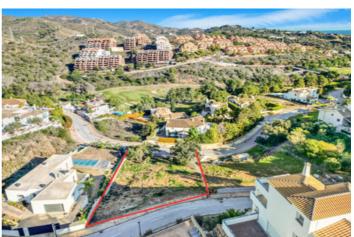

## Residential Plot for sale in Elviria, Marbella

495,000€

Reference: R4592311 Plot Size: 1,087m<sup>2</sup> Build Size: 1,086m<sup>2</sup>

## Costa del Sol, Elviria

URBAN PLOT FOR SALE WITH APPROVED PROJECT! Discover your luxurious oasis in the privileged area of Elviria! We present a spectacular urban plot of 1080 sqm, ideal for those seeking to live surrounded by beauty and comfort. This impressive project offers a total of 484 sqm of built space, meticulously designed to maximize natural light and panoramic views of the surroundings. Each room has been carefully crafted to provide a bright and relaxing ambiance. Upon entering the property, you will be welcomed by two access streets that provide convenience and privacy. The plot is surrounded by lush Mediterranean gardens, creating a serene and tranquil atmosphere. Additionally, you can enjoy an infinity pool, perfect for refreshing and unwinding on sunny days. This property features a basement floor of 192 sqm, where you will find a cinema area to enjoy movies in the comfort of your own home, a gym for maintaining a healthy lifestyle, a full bathroom, and indoor parking. An area for electric vehicle charging has also been incorporated, with sustainability and the future in mind. The luxury continues the solarium floor, where you can relax in the chill-out area, immerse yourself in the jacuzzi, and savour a delicious barbecue in the designated area. Furthermore, you will have spacious terraces for sunbathing and enjoying panoramic views. On the ground floor, you will find two bedrooms with terrace access, two elegant bathrooms, a cozy living room with an additional terrace, a spacious dining room with access to another terrace, an elevator for added convenience, an impressive foyer, a laundry room, and a fully equipped kitchen. The first-floor houses three bedrooms, two bathrooms, and a walk-in closet. A spacious hallway connects all the rooms, and the terraces offer unparalleled views of the surroundings. Of course, an elevator is also present on this floor to always ensure accessibility. Don't miss the opportunity to live in this exclusive property that combines luxury, comfort, and an unbeatable location. With all amenities within reach, this urban plot is the perfect place to call home. Contact us today and discover the lifestyle you deserve in Elviria! BASIC FEATURES • Total land area 1,087 m<sup>2</sup> • Minimum area for sale 1,087 m<sup>2</sup> • Buildable area 1,086 m<sup>2</sup> • Access by main road • Land type • Buildable land • Certified for other. • 2 buildable floors SURROUNDING AREA • Golf Course (1km) - Santa María Golf & Country Club • Green Spaces (2km) - Aventura Amazonia • Ocean (3.5km) - Marbella Beach Resort at Club Playa Real • Supermarket (4.5km) - Mercadona • Hospital (7km) - Costa del Sol