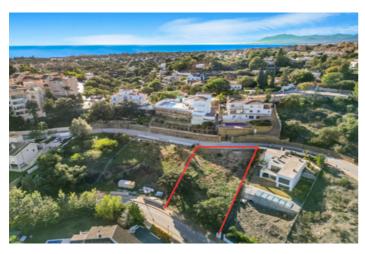

## Residential Plot for sale in Elviria, Marbella

495,000€

Reference: R4592311 Plot Size: 1,087m<sup>2</sup> Build Size: 1,086m<sup>2</sup>

## Costa del Sol, Elviria

URBAN PLOT FOR SALE WITH APPROVED PROJECT! Discover your luxurious oasis in the privileged area of Elviria! We present a spectacular urban plot of 1080 sqm, ideal for those seeking to live surrounded by beauty and comfort. This impressive project offers a total of 484 sqm of built space, meticulously designed to maximize natural light and panoramic views of the surroundings. Each room has been carefully crafted to provide a bright and relaxing ambiance. Upon entering the property, you will be welcomed by two access streets that provide convenience and privacy. The plot is surrounded by lush Mediterranean gardens, creating a serene and tranquil atmosphere. Additionally, you can enjoy an infinity pool, perfect for refreshing and unwinding on sunny days. This property features a basement floor of 192 sqm, where you will find a cinema area to enjoy movies in the comfort of your own home, a gym for maintaining a healthy lifestyle, a full bathroom, and indoor parking. An area for electric vehicle charging has also been incorporated, with sustainability and the future in mind. The luxury continues the solarium floor, where you can relax in the chill-out area, immerse yourself in the jacuzzi, and savour a delicious barbecue in the designated area. Furthermore, you will have spacious terraces for sunbathing and enjoying panoramic views. On the ground floor, you will find two bedrooms with terrace access, two elegant bathrooms, a cozy living room with an additional terrace, a spacious dining room with access to another terrace, an elevator for added convenience, an impressive foyer, a laundry room, and a fully equipped kitchen. The first-floor houses three bedrooms, two bathrooms, and a walk-in closet. A spacious hallway connects all the rooms, and the terraces offer unparalleled views of the surroundings. Of course, an elevator is also present on this floor to always ensure accessibility. Don't miss the opportunity to live in this exclusive property that combines luxury, comfort, and an unbeatable location. With all amenities within reach, this urban plot is the perfect place to call home. Contact us today and discover the lifestyle you deserve in Elviria! BASIC FEATURES • Total land area 1,087 m<sup>2</sup> • Minimum area for sale 1,087 m<sup>2</sup> • Buildable area 1,086 m<sup>2</sup> • Access by main road • Land type • Buildable land • Certified for other. • 2 buildable floors SURROUNDING AREA • Golf Course (1km) - Santa María Golf & Country Club • Green Spaces (2km) - Aventura Amazonia • Ocean (3.5km) - Marbella Beach Resort at Club Playa Real • Supermarket (4.5km) - Mercadona • Hospital (7km) - Costa del Sol