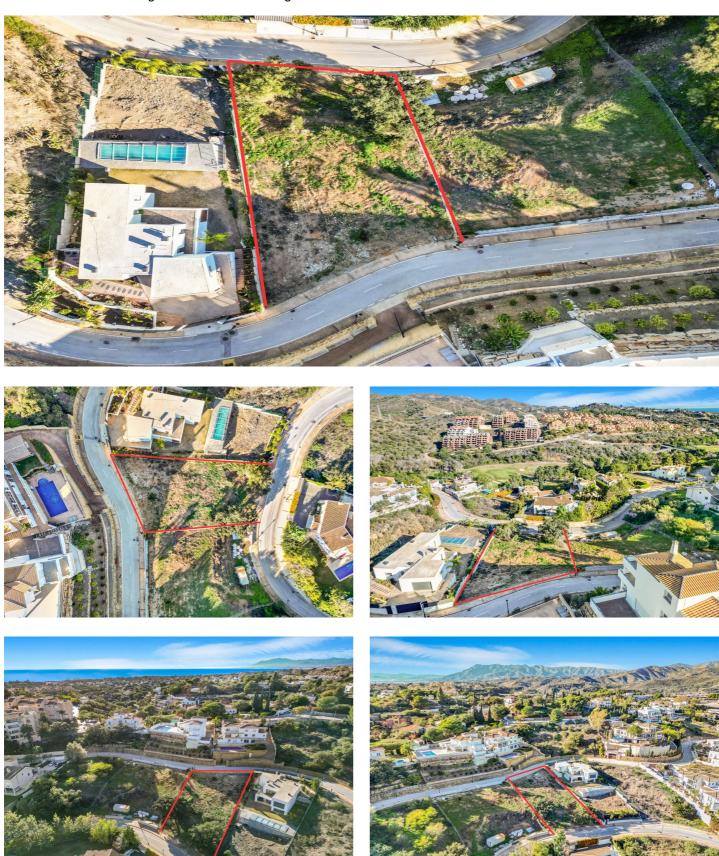

## Costa del Sol, Elviria

URBAN PLOT FOR SALE WITH APPROVED PROJECT! Discover your luxurious oasis in the privileged area of Elviria! We present a spectacular urban plot of 1080 sqm, ideal for those seeking to live surrounded by beauty and comfort. This impressive project offers a total of 484 sqm of built space, meticulously designed to maximize natural light and panoramic views of the surroundings. Each room has been carefully crafted to provide a bright and relaxing ambiance. Upon entering the property, you will be welcomed by two access streets that provide convenience and privacy. The plot is surrounded by lush Mediterranean gardens, creating a serene and tranquil atmosphere. Additionally, you can enjoy an infinity pool, perfect for refreshing and unwinding on sunny days. This property features a basement floor of 192 sqm, where you will find a cinema area to enjoy movies in the comfort of your own home, a gym for maintaining a healthy lifestyle, a full bathroom, and indoor parking. An area for electric vehicle charging has also been incorporated, with sustainability and the future in mind. The luxury continues the solarium floor, where you can relax in the chill-out area, immerse yourself in the jacuzzi, and savour a delicious barbecue in the designated area. Furthermore, you will have spacious terraces for sunbathing and enjoying panoramic views. On the ground floor, you will find two bedrooms with terrace access, two elegant bathrooms, a cozy living room with an additional terrace, a spacious dining room with access to another terrace, an elevator for added convenience, an impressive foyer, a laundry room, and a fully equipped kitchen. The first-floor houses three bedrooms, two bathrooms, and a walk-in closet. A spacious hallway connects all the rooms, and the terraces offer unparalleled views of the surroundings. Of course, an elevator is also present on this floor to always ensure accessibility. Don't miss the opportunity to live in this exclusive property that combines luxury, comfort, and an unbeatable location. With all amenities within reach, this urban plot is the perfect place to call home. Contact us today and discover the lifestyle you deserve in Elviria! BASIC FEATURES • Total land area 1,087 m<sup>2</sup> • Minimum area for sale 1,087 m<sup>2</sup> • Buildable area 1,086 m<sup>2</sup> • Access by main road • Land type • Buildable land • Certified for other. • 2 buildable floors SURROUNDING AREA • Golf Course (1km) - Santa María Golf & Country Club • Green Spaces (2km) - Aventura Amazonia • Ocean (3.5km) - Marbella Beach Resort at Club Playa Real • Supermarket (4.5km) - Mercadona • Hospital (7km) - Costa del Sol