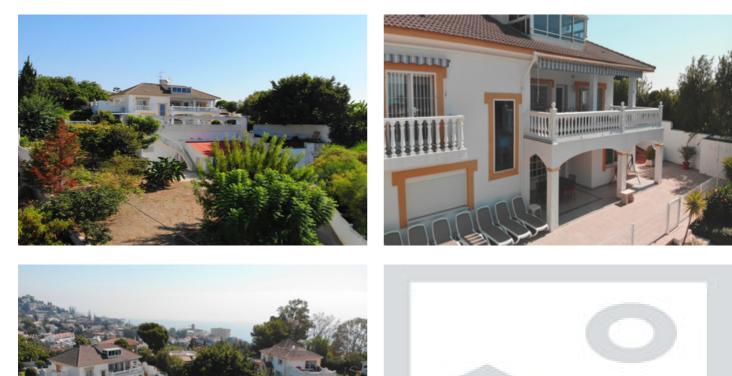

# Costa del Sol, Torremuelle

Unique villa for sale with these features in Benalmádena. .Impressive luxury villa 5 minutes walk from the beach. With more than 1,700m2 of very private plot this large villa with more than 340m2 built has 7 bedrooms with 7 bathrooms. Each bedroom enjoys a private bathroom. Distributed on 3 levels. On the main floor: large hall with a large built-in closet large kitchen of 45 m2 with laundry and access to a terrace of 25m2 and the back garden with BBQ area, two double bedrooms with en suite bathrooms, large living room with access to a west facing terrace with wonderful views. Ideal to enjoy the sunset. On the attic floor there is only a large bedroom with its bathroom en suite and a beautiful terrace overlooking the bay of Fuengirola. On the ground floor there are 4 bedrooms, kitchen, laundry, a sauna and a lounge with access to the pool area and leisure area. In the lower part of the plot there are two large closed garages. Thanks to the large extension of its plot, this house enjoys great privacy. It has access to two streets and plenty of space, even to build another house with independent access from the back street. Without a doubt a great investment opportunity. For own use or for tourist purposes. Wheelchair-accessible housing