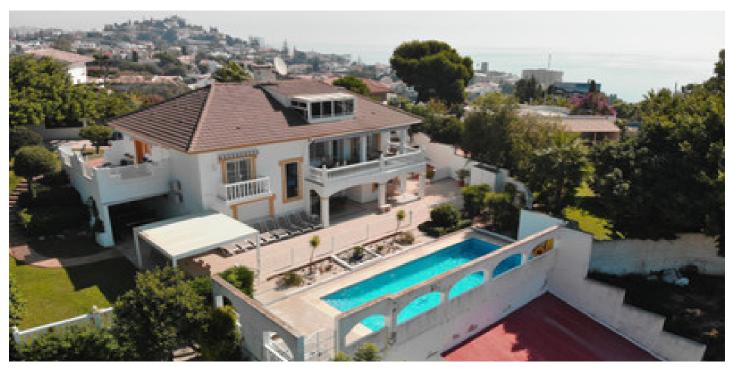

# Costa del Sol, Torremuelle

Unique villa for sale with these features in Benalmádena. .Impressive luxury villa 5 minutes walk from the beach. With more than 1,700m2 of very private plot this large villa with more than 340m2 built has 7 bedrooms with 7 bathrooms. Each bedroom enjoys a private bathroom. Distributed on 3 levels. On the main floor: large hall with a large built-in closet large kitchen of 45 m2 with laundry and access to a terrace of 25m2 and the back garden with BBQ area, two double bedrooms with en suite bathrooms, large living room with access to a west facing terrace with wonderful views. Ideal to enjoy the sunset. On the attic floor there is only a large bedroom with its bathroom en suite and a beautiful terrace overlooking the bay of Fuengirola. On the ground floor there are 4 bedrooms, kitchen, laundry, a sauna and a lounge with access to the pool area and leisure area. In the lower part of the plot there are two large closed garages. Thanks to the large extension of its plot, this house enjoys great privacy. It has access to two streets and plenty of space, even to build another house with independent access from the back street. Without a doubt a great investment opportunity. For own use or for tourist purposes. Wheelchair-accessible housing