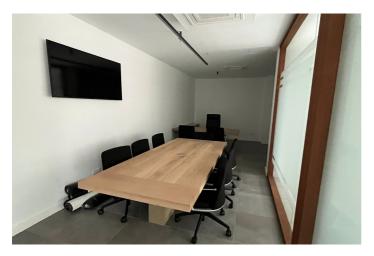

## Costa de la Luz, Sotogrande

Huge Commercial Premises - Sotomarket! Reduced! Was €1,6m, €Was 1,05m, now €950,000 Huge commercial premises, ready to operate in Sotomarket, Sotogrande. 8 commercial units fully integrated to create one large commercial offices with multiple private offices, break out rooms, meeting rooms, canteen, and private use terraces. Set over 2 floors, these offices come ready to operate. All furniture is included except for servers. Sotomarket is a year round commercial hub in Sotogrande. It is 25 minutes drive to Gibraltar and 1h5 min to Malaga International Airport. This commercial centre has 2 large supermarkets as well as multiple businesses from legal services, to clinics, to hairdressers, to cafes and boutiques. The property was formally the operations hub for one of the World's leading online gaming companies. It has been fully refurbished with state of the art equipment and lighting. Meeting all building health and safety code and comes with 7 private parking spaces for executives. There is adequate parking for workers in/around the commercial centre as well as transport links. 8 locals have been joined together and could be separated out again. 571m2 built + 196m2 of parking. The entire property is free of debt and liens. The community fees for the property in total is 1525/mth, with IBI at 2789/yr. At this great price, the possibilities for investors or a large company looking to create a hub in Southern Spain are endless - rent out the whole premise, subdivide and rent, keep a fraction of the premises and rent the other units. The asking price is more than fair when you benchmark what is available on the market, indeed no expense has been spared to make this the perfect offices for employees wellbeing. It is a very good opportunity.