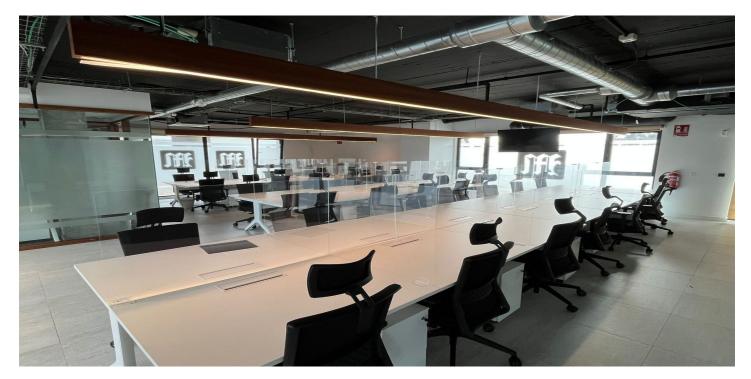

## Costa de la Luz, Sotogrande

Huge Commercial Premises - Sotomarket! Reduced! Was €1,6m, €Was 1,05m, now €950,000 Huge commercial premises, ready to operate in Sotomarket, Sotogrande. 8 commercial units fully integrated to create one large commercial offices with multiple private offices, break out rooms, meeting rooms, canteen, and private use terraces. Set over 2 floors, these offices come ready to operate. All furniture is included except for servers. Sotomarket is a year round commercial hub in Sotogrande. It is 25 minutes drive to Gibraltar and 1h5 min to Malaga International Airport. This commercial centre has 2 large supermarkets as well as multiple businesses from legal services, to clinics, to hairdressers, to cafes and boutiques. The property was formally the operations hub for one of the World's leading online gaming companies. It has been fully refurbished with state of the art equipment and lighting. Meeting all building health and safety code and comes with 7 private parking spaces for executives. There is adequate parking for workers in/around the commercial centre as well as transport links. 8 locals have been joined together and could be separated out again. 571m2 built + 196m2 of parking. The entire property is free of debt and liens. The community fees for the property in total is 1525/mth, with IBI at 2789/yr. At this great price, the possibilities for investors or a large company looking to create a hub in Southern Spain are endless - rent out the whole premise, subdivide and rent, keep a fraction of the premises and rent the other units. The asking price is more than fair when you benchmark what is available on the market, indeed no expense has been spared to make this the perfect offices for employees wellbeing. It is a very good opportunity.