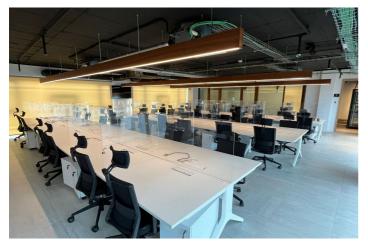

## Costa de la Luz, Sotogrande

Huge Commercial Premises - Sotomarket! Reduced! Was €1,6m, €Was 1,05m, now €950,000 Huge commercial premises, ready to operate in Sotomarket, Sotogrande. 8 commercial units fully integrated to create one large commercial offices with multiple private offices, break out rooms, meeting rooms, canteen, and private use terraces. Set over 2 floors, these offices come ready to operate. All furniture is included except for servers. Sotomarket is a year round commercial hub in Sotogrande. It is 25 minutes drive to Gibraltar and 1h5 min to Malaga International Airport. This commercial centre has 2 large supermarkets as well as multiple businesses from legal services, to clinics, to hairdressers, to cafes and boutiques. The property was formally the operations hub for one of the World's leading online gaming companies. It has been fully refurbished with state of the art equipment and lighting. Meeting all building health and safety code and comes with 7 private parking spaces for executives. There is adequate parking for workers in/around the commercial centre as well as transport links. 8 locals have been joined together and could be separated out again. 571m2 built + 196m2 of parking. The entire property is free of debt and liens. The community fees for the property in total is 1525/mth, with IBI at 2789/yr. At this great price, the possibilities for investors or a large company looking to create a hub in Southern Spain are endless - rent out the whole premise, subdivide and rent, keep a fraction of the premises and rent the other units. The asking price is more than fair when you benchmark what is available on the market, indeed no expense has been spared to make this the perfect offices for employees wellbeing. It is a very good opportunity.