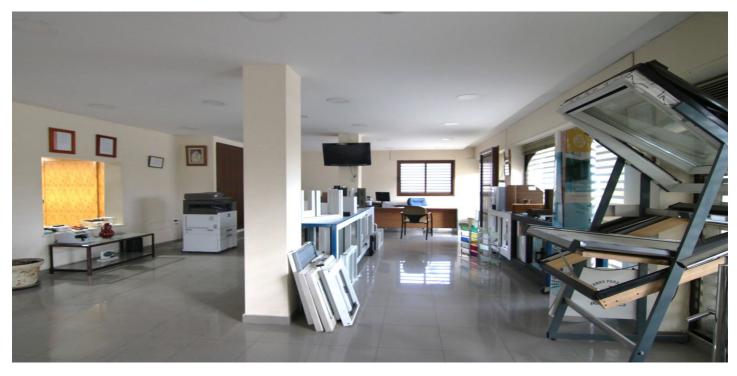

## Valle del Guadalhorce, Coín

Large industrial plot of 7000 m<sup>2</sup> for sale, housing three connected warehouses, with a total usable area of 3571 m<sup>2</sup>. These facilities stand out for their natural light, which makes them ideal for any type of industrial activity. In addition, they have large offices, a perfectly equipped meeting room and three bathrooms. In the past, it was the largest and most functional aluminium factory in the area, which guarantees its robustness and versatility. The warehouse retains platforms and cranes, which makes it easy to adapt to various industrial needs. In addition, a future expansion of the industrial estate with more warehouses and better access is planned. This warehouse offers a single open-plan room and everything on the ground floor. It also has a hot and cold air conditioning system. Don't miss the opportunity to visit this large warehouse and discover all its potential for your business. Contact us now for more information!