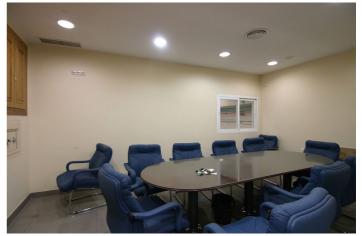

## Valle del Guadalhorce, Coín

Large industrial plot of 7000 m<sup>2</sup> for sale, housing three connected warehouses, with a total usable area of 3571 m<sup>2</sup>. These facilities stand out for their natural light, which makes them ideal for any type of industrial activity. In addition, they have large offices, a perfectly equipped meeting room and three bathrooms. In the past, it was the largest and most functional aluminium factory in the area, which guarantees its robustness and versatility. The warehouse retains platforms and cranes, which makes it easy to adapt to various industrial needs. In addition, a future expansion of the industrial estate with more warehouses and better access is planned. This warehouse offers a single open-plan room and everything on the ground floor. It also has a hot and cold air conditioning system. Don't miss the opportunity to visit this large warehouse and discover all its potential for your business. Contact us now for more information!