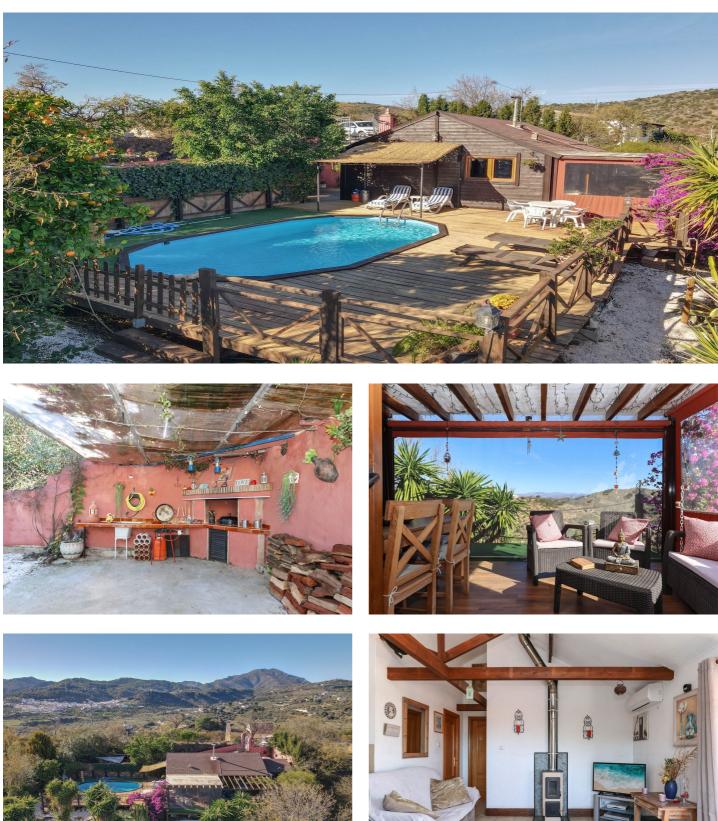

## Sierra de las Nieves, Monda

Wooden House sitting in an elevated position. Lovely open views. Private spot. Easy to maintain plot. Located between Monda and Guaro . Relax Sitting on a picturesque hillside in Monda, this wooden house is a blend of rustic charm and modern comfort. Surrounded by the beauty of the Andalusian countryside, the residence offers a tranquil retreat from the hustle and bustle of everyday life. Property Details: The exterior of the house is a testament to traditional craftsmanship, with rich, weathered wood lending warmth to the structure. The house is artfully perched on the hill, providing panoramic views of the rolling hills and valleys that characterize the Monda landscape. The driveway leads you to the bbq area that sits to the rear of the property, you can imagine many evenings bbqing and enjoy the lifestyle we enjoy here in the andalucia. A densely planted archway welcomes you to the house with the swimming pool sitting to the right of the property. The pool is private and has panoramic views of the countryside and distant mountains. When entering the house you are drawn to the rear of the property and the shaded terrace, the views are framed by the pergola on the terrace giving you a feeling of being immersed in the countryside with those lovely open views. The lounge has high ceilings giving the room a sense of space a wooden burning stove to provide the winter heat. The kitchen is fully fitted and open plan to the lounge. There are three bedrooms and a bathroom. Bedroom 1 and also have the added luxury of patio doors leading to the terrace/deck. Outside, a well-manicured garden beckons you many mature mediterranean planting, creating a haven of tranquility. The scent of lavender and rosemary lingers in the air, while a charming pathway leads to a shaded area, perfect for quiet contemplation or al fresco dining with loved ones. Outdoor area and Land: Mainly hillside, easy to maintain. Views: Open views of countryside and mountains. Access: Track, a little uneven in places.