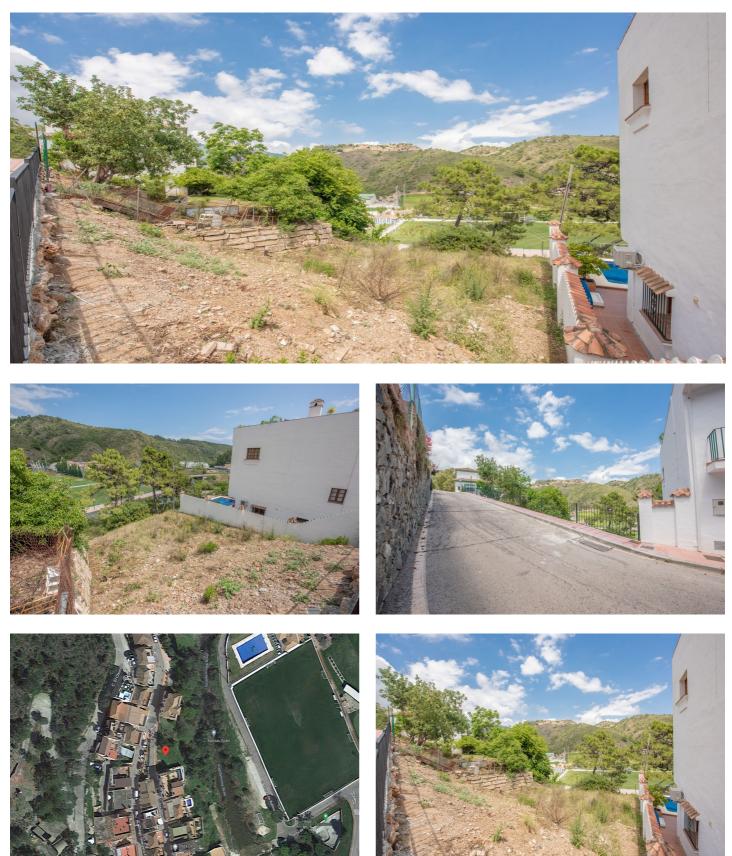

# Costa del Sol, Benahavís

Plot with beautiful views in Benahavís village. This plot is located in Benahavís, only a short walk from all the amenities of the village, its bars and restaurants. The maximum built volume allow is 100% of the plot per floor, which can be to a maximum of 3 levels and e which makes 300 sqm of maximum volume. If you are looking for the ideal place for your home this is a great opportunity to be in one of the most sought after locations in La Costa del Sol. Must be seen to understand its true potential.