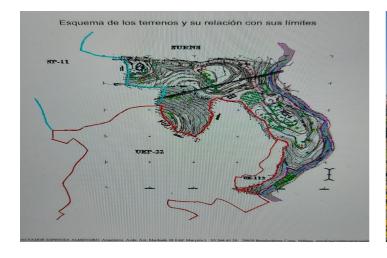

## Costa del Sol, Benalmadena Costa

The orientation is, fundamentally, north, south and east and in any of these winds you can enjoy extraordinary views that go from the southern slope of the town to the sea. Given the orientation of the land, exposure to the sun is total over the entire area. In total, there is 15,591M2 of land on which a maximum of 195 homes can be built. Of these 15.591M2 are available to build 10,913M2 on which a total of 136 homes and/or a "Pueblo Mediterráneo" can be build (depending on what the developer prefers). The remaining 4,677 M2 are designated for building "VPO" homes (up to 59 units maximum). Please note that we have a list of buyers (!) who are eager to purchase the VPO homes.