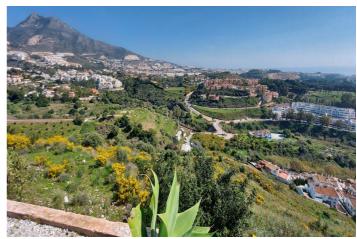

## Costa del Sol, Benalmadena Costa

The orientation is, fundamentally, north, south and east and in any of these winds you can enjoy extraordinary views that go from the southern slope of the town to the sea. Given the orientation of the land, exposure to the sun is total over the entire area. In total, there is 15,591M2 of land on which a maximum of 195 homes can be built. Of these 15.591M2 are available to build 10,913M2 on which a total of 136 homes and/or a "Pueblo Mediterráneo" can be build (depending on what the developer prefers). The remaining 4,677 M2 are designated for building "VPO" homes (up to 59 units maximum). Please note that we have a list of buyers (!) who are eager to purchase the VPO homes.