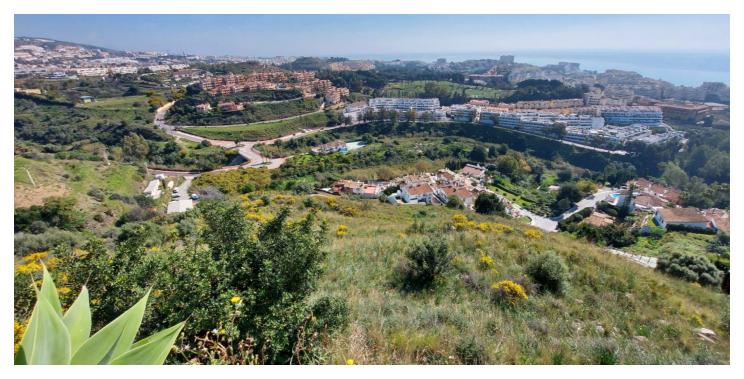

## Costa del Sol, Benalmadena Costa

The orientation is, fundamentally, north, south and east and in any of these winds you can enjoy extraordinary views that go from the southern slope of the town to the sea. Given the orientation of the land, exposure to the sun is total over the entire area. In total, there is 15,591M2 of land on which a maximum of 195 homes can be built. Of these 15.591M2 are available to build 10,913M2 on which a total of 136 homes and/or a "Pueblo Mediterráneo" can be build (depending on what the developer prefers). The remaining 4,677 M2 are designated for building "VPO" homes (up to 59 units maximum). Please note that we have a list of buyers (!) who are eager to purchase the VPO homes.