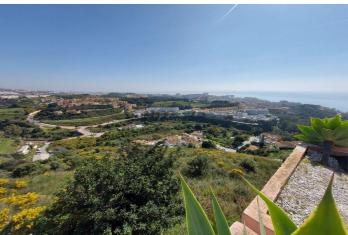

## Costa del Sol, Benalmadena Costa

The orientation is, fundamentally, north, south and east and in any of these winds you can enjoy extraordinary views that go from the southern slope of the town to the sea. Given the orientation of the land, exposure to the sun is total over the entire area. In total, there is 15,591M2 of land on which a maximum of 195 homes can be built. Of these 15.591M2 are available to build 10,913M2 on which a total of 136 homes and/or a "Pueblo Mediterráneo" can be build (depending on what the developer prefers). The remaining 4,677 M2 are designated for building "VPO" homes (up to 59 units maximum). Please note that we have a list of buyers (!) who are eager to purchase the VPO homes.