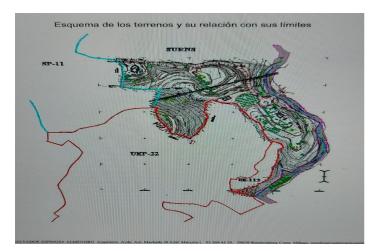

## **Reference:** R3823444 **Plot Size:** 15,591m<sup>2</sup> **Build Size:** 15,591m<sup>2</sup>

Red Rose Properties | +34-602 627 580 | sales@redrosepropertyspain.com Page: 1 / 2

## Costa del Sol, Benalmadena Costa

The orientation is, fundamentally, north, south and east and in any of these winds you can enjoy extraordinary views that go from the southern slope of the town to the sea. Given the orientation of the land, exposure to the sun is total over the entire area. In total, there is 15,591M2 of land on which a maximum of 195 homes can be built. Of these 15.591M2 are available to build 10,913M2 on which a total of 136 homes and/or a "Pueblo Mediterráneo" can be build (depending on what the developer prefers). The remaining 4,677 M2 are designated for building "VPO" homes (up to 59 units maximum). Please note that we have a list of buyers (!) who are eager to purchase the VPO homes.