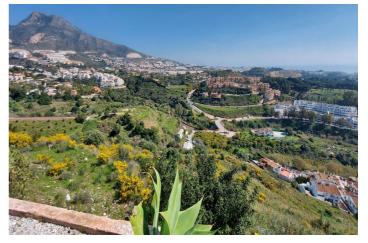

## Costa del Sol, Benalmadena Costa

The orientation is, fundamentally, north, south and east and in any of these winds you can enjoy extraordinary views that go from the southern slope of the town to the sea. Given the orientation of the land, exposure to the sun is total over the entire area. In total, there is 15,591M2 of land on which a maximum of 195 homes can be built. Of these 15.591M2 are available to build 10,913M2 on which a total of 136 homes and/or a "Pueblo Mediterráneo" can be build (depending on what the developer prefers). The remaining 4,677 M2 are designated for building "VPO" homes (up to 59 units maximum). Please note that we have a list of buyers (!) who are eager to purchase the VPO homes.