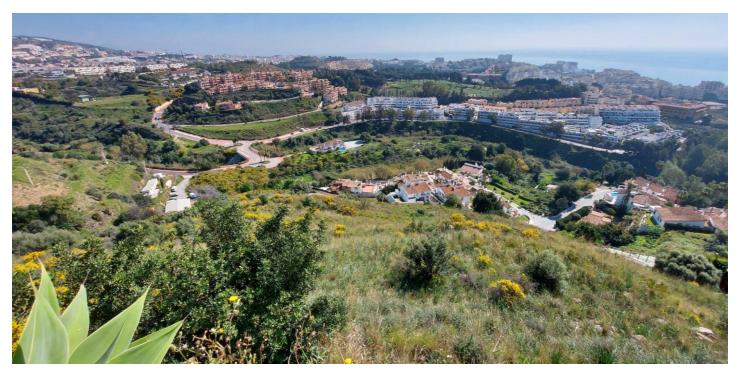

## Costa del Sol, Benalmadena Costa

The orientation is, fundamentally, north, south and east and in any of these winds you can enjoy extraordinary views that go from the southern slope of the town to the sea. Given the orientation of the land, exposure to the sun is total over the entire area. In total, there is 15,591M2 of land on which a maximum of 195 homes can be built. Of these 15.591M2 are available to build 10,913M2 on which a total of 136 homes and/or a "Pueblo Mediterráneo" can be build (depending on what the developer prefers). The remaining 4,677 M2 are designated for building "VPO" homes (up to 59 units maximum). Please note that we have a list of buyers (!) who are eager to purchase the VPO homes.