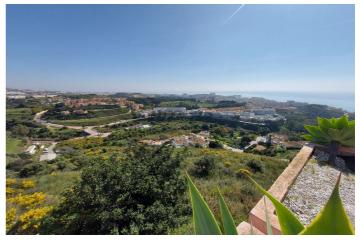

## Costa del Sol, Benalmadena Costa

The orientation is, fundamentally, north, south and east and in any of these winds you can enjoy extraordinary views that go from the southern slope of the town to the sea. Given the orientation of the land, exposure to the sun is total over the entire area. In total, there is 15,591M2 of land on which a maximum of 195 homes can be built. Of these 15.591M2 are available to build 10,913M2 on which a total of 136 homes and/or a "Pueblo Mediterráneo" can be build (depending on what the developer prefers). The remaining 4,677 M2 are designated for building "VPO" homes (up to 59 units maximum). Please note that we have a list of buyers (!) who are eager to purchase the VPO homes.