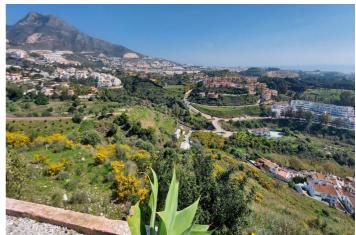

## Costa del Sol, Benalmadena Costa

The orientation is, fundamentally, north, south and east and in any of these winds you can enjoy extraordinary views that go from the southern slope of the town to the sea. Given the orientation of the land, exposure to the sun is total over the entire area. In total, there is 15,591M2 of land on which a maximum of 195 homes can be built. Of these 15.591M2 are available to build 10,913M2 on which a total of 136 homes and/or a "Pueblo Mediterráneo" can be build (depending on what the developer prefers). The remaining 4,677 M2 are designated for building "VPO" homes (up to 59 units maximum). Please note that we have a list of buyers (!) who are eager to purchase the VPO homes.