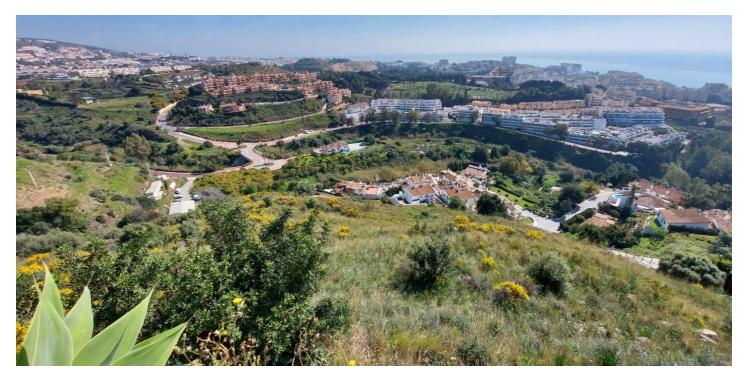

## Costa del Sol, Benalmadena Costa

The orientation is, fundamentally, north, south and east and in any of these winds you can enjoy extraordinary views that go from the southern slope of the town to the sea. Given the orientation of the land, exposure to the sun is total over the entire area. In total, there is 15,591M2 of land on which a maximum of 195 homes can be built. Of these 15.591M2 are available to build 10,913M2 on which a total of 136 homes and/or a "Pueblo Mediterráneo" can be build (depending on what the developer prefers). The remaining 4,677 M2 are designated for building "VPO" homes (up to 59 units maximum). Please note that we have a list of buyers (!) who are eager to purchase the VPO homes.