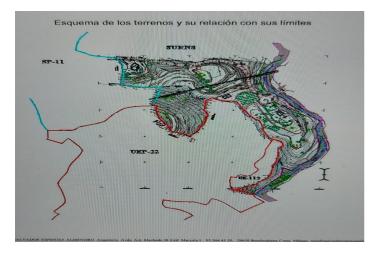

## Costa del Sol, Benalmadena Costa

The orientation is, fundamentally, north, south and east and in any of these winds you can enjoy extraordinary views that go from the southern slope of the town to the sea. Given the orientation of the land, exposure to the sun is total over the entire area. In total, there is 15,591M2 of land on which a maximum of 195 homes can be built. Of these 15.591M2 are available to build 10,913M2 on which a total of 136 homes and/or a "Pueblo Mediterráneo" can be build (depending on what the developer prefers). The remaining 4,677 M2 are designated for building "VPO" homes (up to 59 units maximum). Please note that we have a list of buyers (!) who are eager to purchase the VPO homes.