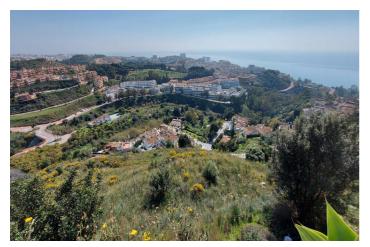

## Costa del Sol, Benalmadena Costa

The orientation is, fundamentally, north, south and east and in any of these winds you can enjoy extraordinary views that go from the southern slope of the town to the sea. Given the orientation of the land, exposure to the sun is total over the entire area. In total, there is 15,591M2 of land on which a maximum of 195 homes can be built. Of these 15.591M2 are available to build 10,913M2 on which a total of 136 homes and/or a "Pueblo Mediterráneo" can be build (depending on what the developer prefers). The remaining 4,677 M2 are designated for building "VPO" homes (up to 59 units maximum). Please note that we have a list of buyers (!) who are eager to purchase the VPO homes.