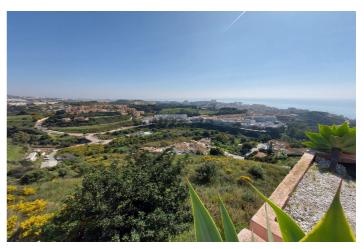

## Costa del Sol, Benalmadena Costa

The orientation is, fundamentally, north, south and east and in any of these winds you can enjoy extraordinary views that go from the southern slope of the town to the sea. Given the orientation of the land, exposure to the sun is total over the entire area. In total, there is 15,591M2 of land on which a maximum of 195 homes can be built. Of these 15.591M2 are available to build 10,913M2 on which a total of 136 homes and/or a "Pueblo Mediterráneo" can be build (depending on what the developer prefers). The remaining 4,677 M2 are designated for building "VPO" homes (up to 59 units maximum). Please note that we have a list of buyers (!) who are eager to purchase the VPO homes.