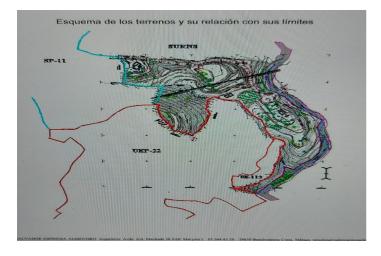

## Costa del Sol, Benalmadena Costa

The orientation is, fundamentally, north, south and east and in any of these winds you can enjoy extraordinary views that go from the southern slope of the town to the sea. Given the orientation of the land, exposure to the sun is total over the entire area. In total, there is 15,591M2 of land on which a maximum of 195 homes can be built. Of these 15.591M2 are available to build 10,913M2 on which a total of 136 homes and/or a "Pueblo Mediterráneo" can be build (depending on what the developer prefers). The remaining 4,677 M2 are designated for building "VPO" homes (up to 59 units maximum). Please note that we have a list of buyers (!) who are eager to purchase the VPO homes.