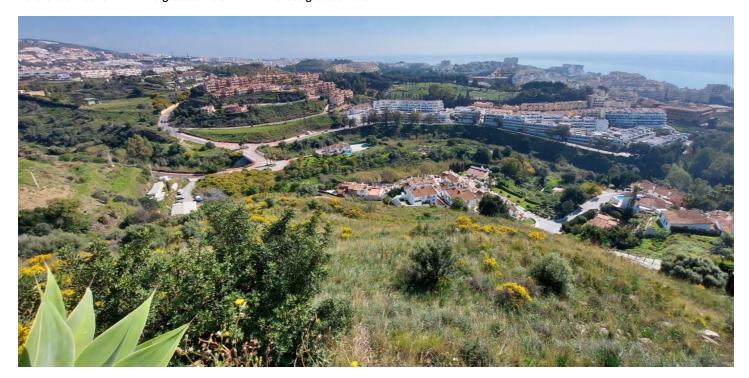

## Costa del Sol, Benalmadena Costa

The orientation is, fundamentally, north, south and east and in any of these winds you can enjoy extraordinary views that go from the southern slope of the town to the sea. Given the orientation of the land, exposure to the sun is total over the entire area. In total, there is 15,591M2 of land on which a maximum of 195 homes can be built. Of these 15.591M2 are available to build 10,913M2 on which a total of 136 homes and/or a "Pueblo Mediterráneo" can be build (depending on what the developer prefers). The remaining 4,677 M2 are designated for building "VPO" homes (up to 59 units maximum). Please note that we have a list of buyers (!) who are eager to purchase the VPO homes.