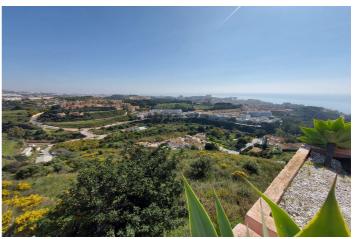

## Costa del Sol, Benalmadena Costa

The orientation is, fundamentally, north, south and east and in any of these winds you can enjoy extraordinary views that go from the southern slope of the town to the sea. Given the orientation of the land, exposure to the sun is total over the entire area. In total, there is 15,591M2 of land on which a maximum of 195 homes can be built. Of these 15.591M2 are available to build 10,913M2 on which a total of 136 homes and/or a "Pueblo Mediterráneo" can be build (depending on what the developer prefers). The remaining 4,677 M2 are designated for building "VPO" homes (up to 59 units maximum). Please note that we have a list of buyers (!) who are eager to purchase the VPO homes.