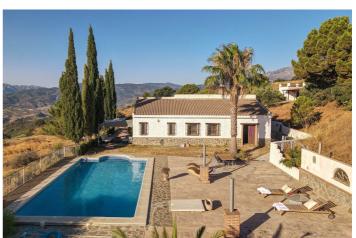

## Sierra de las Nieves, Alozaina

Detached Finca with Separate Accommodation . Big Views . Main House. 2 Bedrooms. 134m2 . Casita. 2 Bedrooms. 56m2 .  $10 \times 5$  Swimming Pool . Solar Panels Rustic Style Finca sitting in elevated position with panoramic views of the valley. Property Details: Located between the villages of Alozaina and Yunquera the finca has most wonderful views enjoying both sunrise and sunset. The property has been constructed in a rustic style with high vaulted beamed ceilings in both the lounge and kitchen. The property has been designed to enjoy an open plan lifestyle with the flow of propety also gravitating towards the exterior patios and pool area. Patio doors open from the lounge to the conservatory constructed to enjoy those views! The master bedroom also sits to the front of property with ensuite bathroom. Bedroom 2 has the added luxury of French windows opening directly to the pool area. The guest bathroom is located next to bedroom 2. A utility room is also access via the entrance paito. The large swimming pool sits to the side of the property surrounded by patio with beginnings of pergola to the rear of the pool area, this would make a lovely shaded spot. The casita is located to side of the property in an elevated position. The casita was reformed recently with 2 bedroom, kitchen, lounge and bathroom. Outdoor area and Land: The land consists of two plots. The plot that the property sits on and a second plot to the side. Views: Countryside and mountain Access: Mainly concrete and track