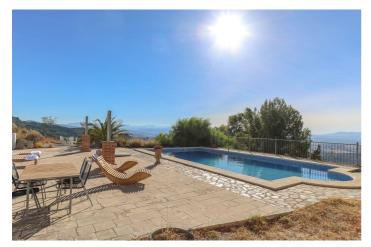

## Sierra de las Nieves, Alozaina

Detached Finca with Separate Accommodation . Big Views . Main House. 2 Bedrooms. 134m2 . Casita. 2 Bedrooms. 56m2 .  $10 \times 5$  Swimming Pool . Solar Panels Rustic Style Finca sitting in elevated position with panoramic views of the valley. Property Details: Located between the villages of Alozaina and Yunquera the finca has most wonderful views enjoying both sunrise and sunset. The property has been constructed in a rustic style with high vaulted beamed ceilings in both the lounge and kitchen. The property has been designed to enjoy an open plan lifestyle with the flow of propety also gravitating towards the exterior patios and pool area. Patio doors open from the lounge to the conservatory constructed to enjoy those views! The master bedroom also sits to the front of property with ensuite bathroom. Bedroom 2 has the added luxury of French windows opening directly to the pool area. The guest bathroom is located next to bedroom 2. A utility room is also access via the entrance paito. The large swimming pool sits to the side of the property surrounded by patio with beginnings of pergola to the rear of the pool area, this would make a lovely shaded spot. The casita is located to side of the property in an elevated position. The casita was reformed recently with 2 bedroom, kitchen, lounge and bathroom. Outdoor area and Land: The land consists of two plots. The plot that the property sits on and a second plot to the side. Views: Countryside and mountain Access: Mainly concrete and track