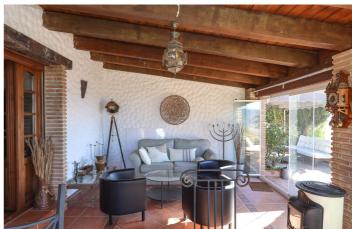

## Sierra de las Nieves, Alozaina

Detached Finca with Separate Accommodation . Big Views . Main House. 2 Bedrooms. 134m2 . Casita. 2 Bedrooms. 56m2 .  $10 \times 5$  Swimming Pool . Solar Panels Rustic Style Finca sitting in elevated position with panoramic views of the valley. Property Details: Located between the villages of Alozaina and Yunquera the finca has most wonderful views enjoying both sunrise and sunset. The property has been constructed in a rustic style with high vaulted beamed ceilings in both the lounge and kitchen. The property has been designed to enjoy an open plan lifestyle with the flow of propety also gravitating towards the exterior patios and pool area. Patio doors open from the lounge to the conservatory constructed to enjoy those views! The master bedroom also sits to the front of property with ensuite bathroom. Bedroom 2 has the added luxury of French windows opening directly to the pool area. The guest bathroom is located next to bedroom 2. A utility room is also access via the entrance paito. The large swimming pool sits to the side of the property surrounded by patio with beginnings of pergola to the rear of the pool area, this would make a lovely shaded spot. The casita is located to side of the property in an elevated position. The casita was reformed recently with 2 bedroom, kitchen, lounge and bathroom. Outdoor area and Land: The land consists of two plots. The plot that the property sits on and a second plot to the side. Views: Countryside and mountain Access: Mainly concrete and track