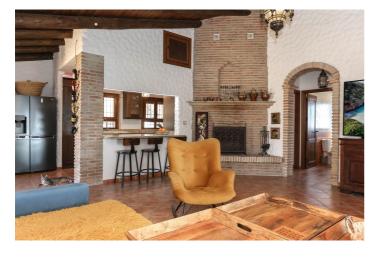

## Sierra de las Nieves, Alozaina

Detached Finca with Separate Accommodation . Big Views . Main House. 2 Bedrooms. 134m2 . Casita. 2 Bedrooms. 56m2 .  $10 \times 5$  Swimming Pool . Solar Panels Rustic Style Finca sitting in elevated position with panoramic views of the valley. Property Details: Located between the villages of Alozaina and Yunquera the finca has most wonderful views enjoying both sunrise and sunset. The property has been constructed in a rustic style with high vaulted beamed ceilings in both the lounge and kitchen. The property has been designed to enjoy an open plan lifestyle with the flow of propety also gravitating towards the exterior patios and pool area. Patio doors open from the lounge to the conservatory constructed to enjoy those views! The master bedroom also sits to the front of property with ensuite bathroom. Bedroom 2 has the added luxury of French windows opening directly to the pool area. The guest bathroom is located next to bedroom 2. A utility room is also access via the entrance paito. The large swimming pool sits to the side of the property surrounded by patio with beginnings of pergola to the rear of the pool area, this would make a lovely shaded spot. The casita is located to side of the property in an elevated position. The casita was reformed recently with 2 bedroom, kitchen, lounge and bathroom. Outdoor area and Land: The land consists of two plots. The plot that the property sits on and a second plot to the side. Views: Countryside and mountain Access: Mainly concrete and track