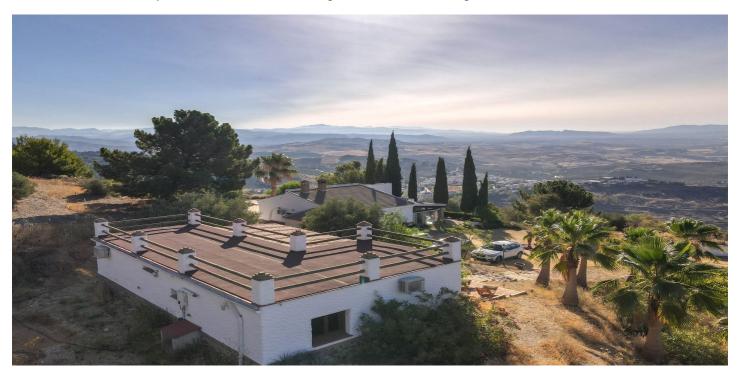

## Sierra de las Nieves, Alozaina

Detached Finca with Separate Accommodation . Big Views . Main House. 2 Bedrooms. 134m2 . Casita. 2 Bedrooms. 56m2 .  $10 \times 5$  Swimming Pool . Solar Panels Rustic Style Finca sitting in elevated position with panoramic views of the valley. Property Details: Located between the villages of Alozaina and Yunquera the finca has most wonderful views enjoying both sunrise and sunset. The property has been constructed in a rustic style with high vaulted beamed ceilings in both the lounge and kitchen. The property has been designed to enjoy an open plan lifestyle with the flow of propety also gravitating towards the exterior patios and pool area. Patio doors open from the lounge to the conservatory constructed to enjoy those views! The master bedroom also sits to the front of property with ensuite bathroom. Bedroom 2 has the added luxury of French windows opening directly to the pool area. The guest bathroom is located next to bedroom 2. A utility room is also access via the entrance paito. The large swimming pool sits to the side of the property surrounded by patio with beginnings of pergola to the rear of the pool area, this would make a lovely shaded spot. The casita is located to side of the property in an elevated position. The casita was reformed recently with 2 bedroom, kitchen, lounge and bathroom. Outdoor area and Land: The land consists of two plots. The plot that the property sits on and a second plot to the side. Views: Countryside and mountain Access: Mainly concrete and track