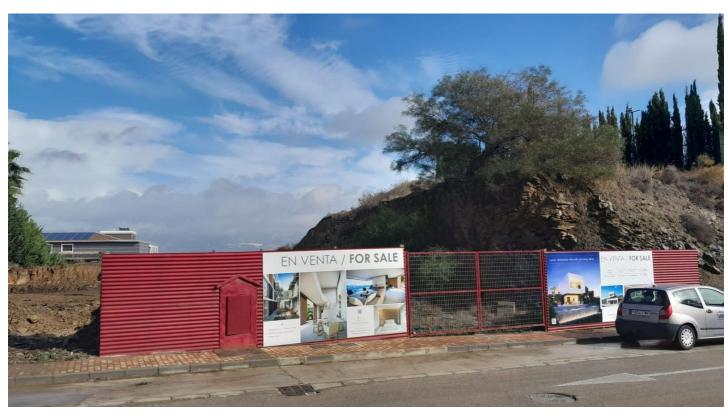

## Land for sale in Mijas Costa, Mijas

**Reference:** R4616206 **Plot Size:** 543m<sup>2</sup>

## Costa del Sol, Mijas Costa

South facing residential plot offering stunning views overlooking the Calanova Golf Club.

It offers easy access to the facilities of La Cala de Mijas and the coast. Malaga airport is a short 30 minute drive away.

The plot has already been prepared with the ground works completed.

This is a very interesting investment opportunity in a superb location.

The Listing agent for itself and as agent for the vendor gives notice that: