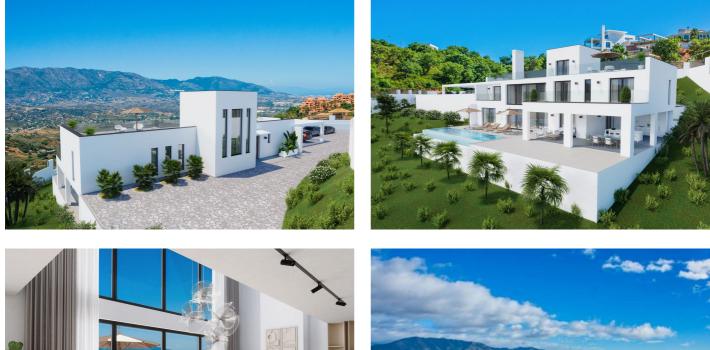

## Costa del Sol, La Mairena

Nestled in the serene and prestigious enclave of La Mairena, this stunning off-plan villa epitomizes luxury and modern living. The villa spans a generous plot, offering expansive living spaces both indoors and outdoors. Featuring 4 spacious bedrooms and 4 elegantly designed bathrooms, the villa boasts an open-concept layout that seamlessly blends contemporary aesthetics with functional design. Each bedroom is a private retreat, complete with en-suite bathrooms, large windows, with breathtaking views of the surrounding landscape. The main living area is a masterpiece of modern architecture, with floor-to-ceiling windows that flood the 357m<sup>2</sup> space with natural light and offer panoramic vistas. The state-of-the-art kitchen, equipped with top-of-the-line appliances, flows effortlessly into the dining and living areas, creating a perfect environment for entertaining and family gatherings. Outside, the villa is surrounded by beautifully landscaped gardens, a private infinity pool, spacious terraces totaling 40m<sup>2</sup> and a porch of 70 m<sup>2</sup>, providing the ultimate setting for relaxation and outdoor living. It also includes a private garage. Situated in the tranquil and exclusive area of La Mairena, this villa offers privacy and seclusion while being just a short drive from Marbella's world-class amenities, including fine dining, shopping, and pristine beaches. This is a unique opportunity to own a piece of paradise in one of Costa del Sol's most coveted locations.

## Features:

**Features** Private Terrace Solarium

**Pool** Private Views Sea Mountain Forest

**Parking** Private Setting Close To Golf Close To Shops Close To Town Close To Schools Close To Forest Category Off Plan