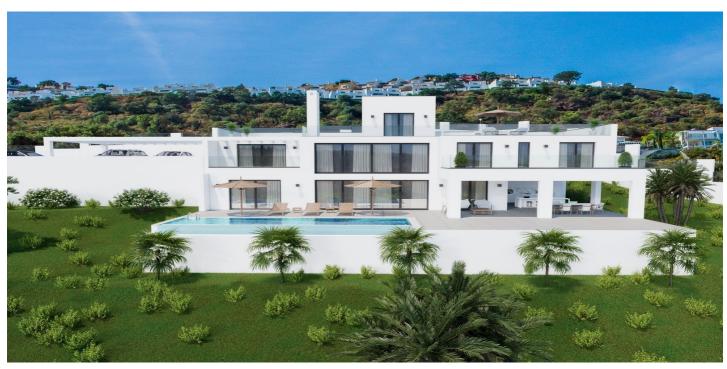

## Detached Villa for sale in La Mairena, Marbella

Reference: R4791868 Bedrooms: 4 Bathrooms: 5 Plot Size: 2,266m<sup>2</sup> Build Size: 357m<sup>2</sup> Terrace: 300m<sup>2</sup>

## Costa del Sol, La Mairena

Nestled in the serene and prestigious enclave of La Mairena, this stunning off-plan villa epitomizes luxury and modern living. The villa spans a generous plot, offering expansive living spaces both indoors and outdoors. Featuring 4 spacious bedrooms and 4 elegantly designed bathrooms, the villa boasts an open-concept layout that seamlessly blends contemporary aesthetics with functional design. Each bedroom is a private retreat, complete with en-suite bathrooms, large windows, with breathtaking views of the surrounding landscape. The main living area is a masterpiece of modern architecture, with floor-to-ceiling windows that flood the 357m<sup>2</sup> space with natural light and offer panoramic vistas. The state-of-the-art kitchen, equipped with top-of-the-line appliances, flows effortlessly into the dining and living areas, creating a perfect environment for entertaining and family gatherings. Outside, the villa is surrounded by beautifully landscaped gardens, a private infinity pool, spacious terraces totaling 40m<sup>2</sup> and a porch of 70 m<sup>2</sup>, providing the ultimate setting for relaxation and outdoor living. It also includes a private garage. Situated in the tranquil and exclusive area of La Mairena, this villa offers privacy and seclusion while being just a short drive from Marbella's world-class amenities, including fine dining, shopping, and pristine beaches. This is a unique opportunity to own a piece of paradise in one of Costa del Sol's most coveted locations.