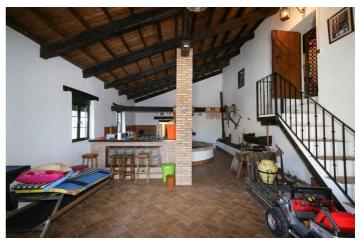

## **BUSINESS Opportunity**

- . Character property
- . Loads of ORIGINAL features
- . Wine Cellar
- . MAKE YOUR OWN Olive Oil
- . Separate Accommodation
- . Outbuildings
- . Close to Malaga
- . Big open views
- . MAKE YOUR OWN WINE

The houses consist of a large main property with feature underground wine cellar and bar area and various outbuildings that could be used for rentals.

The property has a total of three kitchens (two interior and one exterior), 10 bedrooms and 5 bathrooms, pool with integrated jacuzzi and two large water deposits of the land.