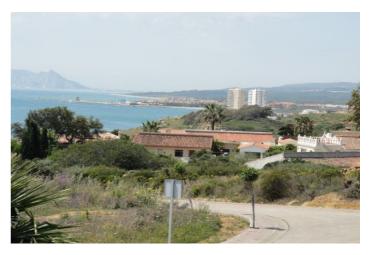

## Costa de la Luz, San Diego

This plot consists of 1,173m2 with build ratio allowing a build of 410m2. Ideally located in the hillside urbanisation of San Diego between the village of San Roque and La Chullera in a residential area surrounded by other villas. A flat plot for building a stand-a-lone villa with potential for sea views to the east and south dependant on the house design and orientation of the property once built. The house can be built and raised 1m with an underbuild plus 2 storeys and this will give better views from the land. An ideal area for those wishing to commute to Gibraltar from the coast of Spain. An excellent price for this area.!!!