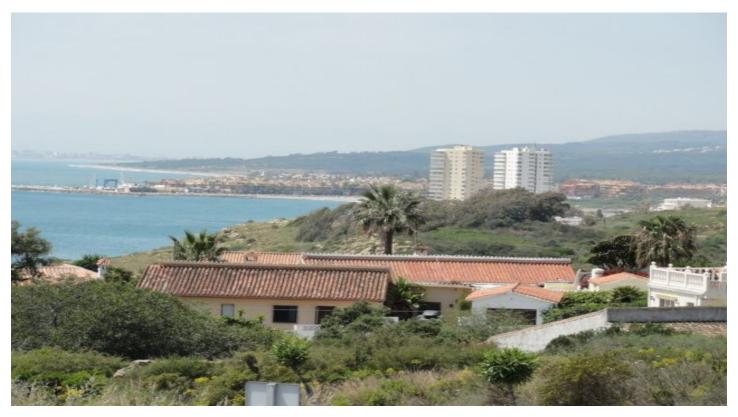

## Costa de la Luz, San Diego

This plot consists of 1,173m2 with build ratio allowing a build of 410m2. Ideally located in the hillside urbanisation of San Diego between the village of San Roque and La Chullera in a residential area surrounded by other villas. A flat plot for building a stand-a-lone villa with potential for sea views to the east and south dependant on the house design and orientation of the property once built. The house can be built and raised 1m with an underbuild plus 2 storeys and this will give better views from the land. An ideal area for those wishing to commute to Gibraltar from the coast of Spain. An excellent price for this area.!!!