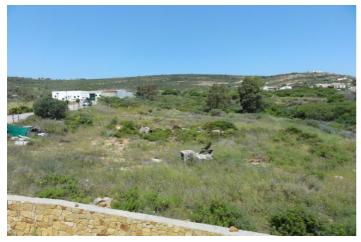

## Residential Plot for sale in San Diego, San Roque

225,000€

Reference: R2680859 Plot Size: 1,082m<sup>2</sup> Build Size: 378m<sup>2</sup>

## Costa de la Luz, San Diego

This plot consists of 1,082m2 with build ratio allowing a build of 378m2. Ideally located in the hillside urbanisation of San Diego between the village of San Roque and La Chullera in a residential area surrounded by other villas. A flat plot for building a stand-a-lone villa with potential for sea views to the east and south dependant on the house design and orientation of the property once built. The house can be built and raised 1m with an underbuild plus 2 storeys and this will give better views from the land. An ideal area for those wishing to commute to Gibraltar from the coast of Spain. An excellent price for this area.!!!