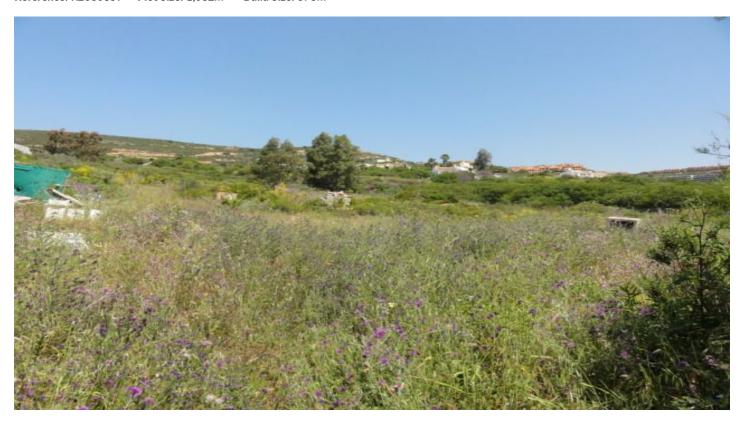

## Residential Plot for sale in San Diego, San Roque

225,000€

Reference: R2680859 Plot Size: 1,082m<sup>2</sup> Build Size: 378m<sup>2</sup>

## Costa de la Luz, San Diego

This plot consists of 1,082m2 with build ratio allowing a build of 378m2. Ideally located in the hillside urbanisation of San Diego between the village of San Roque and La Chullera in a residential area surrounded by other villas. A flat plot for building a stand-a-lone villa with potential for sea views to the east and south dependant on the house design and orientation of the property once built. The house can be built and raised 1m with an underbuild plus 2 storeys and this will give better views from the land. An ideal area for those wishing to commute to Gibraltar from the coast of Spain. An excellent price for this area.!!!