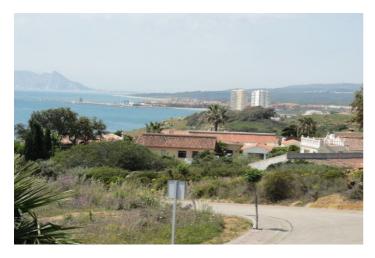

## Costa de la Luz, San Diego

This plot consists of 1,082m2 with build ratio allowing a build of 378m2. Ideally located in the hillside urbanisation of San Diego between the village of San Roque and La Chullera in a residential area surrounded by other villas. A flat plot for building a stand-a-lone villa with potential for sea views to the east and south dependant on the house design and orientation of the property once built. The house can be built and raised 1m with an underbuild plus 2 storeys and this will give better views from the land. An ideal area for those wishing to commute to Gibraltar from the coast of Spain. An excellent price for this area.!!!

## **Features:**

Orientation East

South East

South

**Utilities** Electricity

Drinkable Water

Views

Sea Mountain