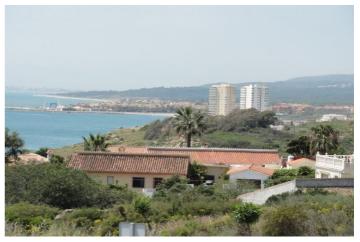

## Costa de la Luz, San Diego

This plot consists of 1,082m2 with build ratio allowing a build of 378m2. Ideally located in the hillside urbanisation of San Diego between the village of San Roque and La Chullera in a residential area surrounded by other villas. A flat plot for building a stand-a-lone villa with potential for sea views to the east and south dependant on the house design and orientation of the property once built. The house can be built and raised 1m with an underbuild plus 2 storeys and this will give better views from the land. An ideal area for those wishing to commute to Gibraltar from the coast of Spain. An excellent price for this area.!!!