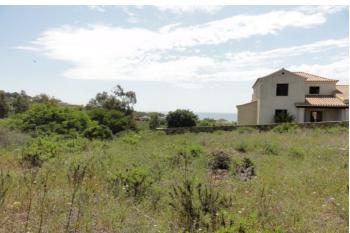

## Costa de la Luz, San Diego

This plot consists of 1,082m2 with build ratio allowing a build of 378m2. Ideally located in the hillside urbanisation of San Diego between the village of San Roque and La Chullera in a residential area surrounded by other villas. A flat plot for building a stand-a-lone villa with potential for sea views to the east and south dependant on the house design and orientation of the property once built. The house can be built and raised 1m with an underbuild plus 2 storeys and this will give better views from the land. An ideal area for those wishing to commute to Gibraltar from the coast of Spain. An excellent price for this area.!!!