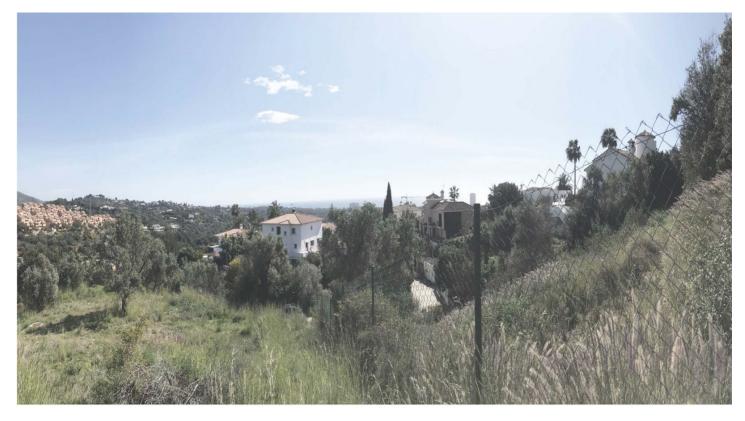

## Costa del Sol, Elviria

The plot encompasses a generous 1715 m2 area, allowing for a footprint of 428 m2 and a building space of 343 m2. The maximum permissible height reaches 7.5+1.5 meters. Nestled upon a sloped terrain, the plot offers captivating vistas of both nature and the sea. Tucked away at the cul-de-sac's end, this private and tranquil location guarantees seclusion and convenience, as it's only a stroll or a short drive away from all amenities, golf courses, and the beach.