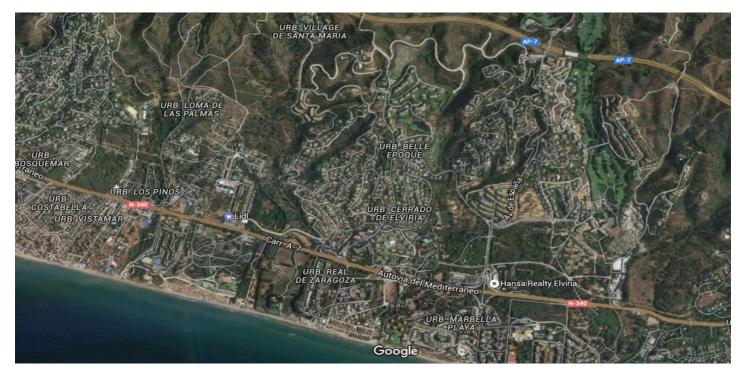

## Costa del Sol, Elviria

19 PLOTS - ELVIRIA - EAST MARBELLA FLEXIBLE PLAN: The company who own the land have a plan to pruschase 5 plots, then option for another 5 plots and so on. This is a residential area of luxury villas, located in the heart of the Costa del Sol, 9 Km from the centre of Marbella and 35 minutes from the International Airport from Malaga. In total there are 19 plots available which correspond to the numbers 99-100-101-102-103-104-105-106-107-108-109-110-111-112-115-116-117-118-119, surrounded by a large number of native trees with magnificent views of the sea from the plots. SSE orientation. By car: 2 mins to Amenities - 35 mins to Malaga airport – 10 mins to Marbella town centre – 15 mins to Puerto Banus – 5 mins to Beach