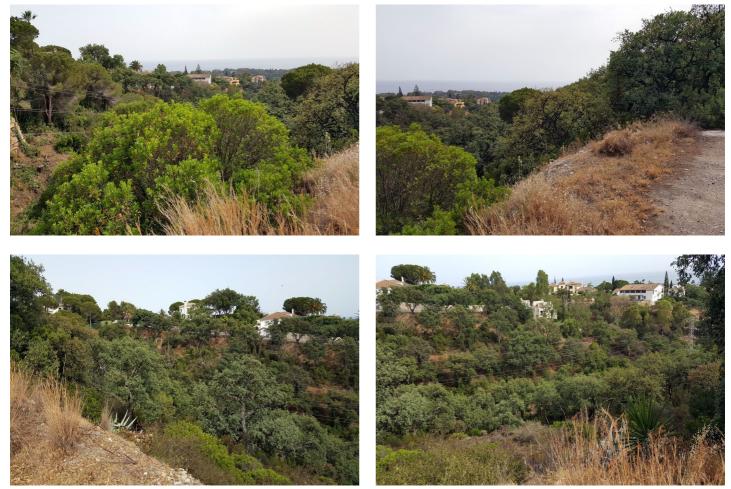

## Costa del Sol, Elviria

19 PLOTS - ELVIRIA - EAST MARBELLA FLEXIBLE PLAN: The company who own the land have a plan to pruschase 5 plots, then option for another 5 plots and so on. This is a residential area of luxury villas, located in the heart of the Costa del Sol, 9 Km from the centre of Marbella and 35 minutes from the International Airport from Malaga. In total there are 19 plots available which correspond to the numbers 99-100-101-102-103-104-105-106-107-108-109-110-111-112-115-116-117-118-119, surrounded by a large number of native trees with magnificent views of the sea from the plots. SSE orientation. By car: 2 mins to Amenities - 35 mins to Malaga airport – 10 mins to Marbella town centre – 15 mins to Puerto Banus – 5 mins to Beach

## **Features:**

Orientation South South East South West Category Off Plan Contemporary **Views** Sea Panoramic Setting Close To Golf Urbanisation Close To Sea