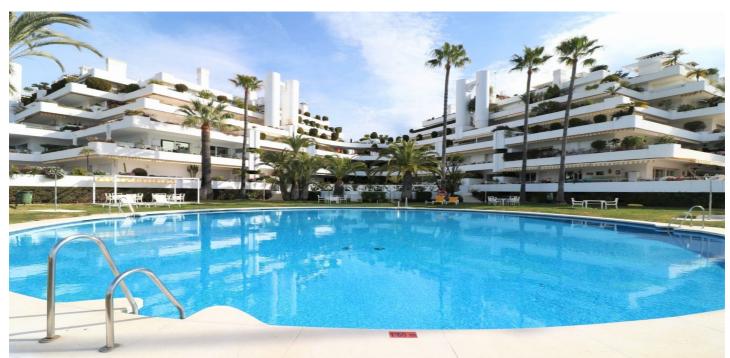

## Costa del Sol, Marbella

Splendid 2 bedroom luxury flat in one of the best urbanisations on Marbella's Golden Mile. This large flat offers a large living room with direct access to a large terrace with a perfect southwest orientation and with the best views over Marbella West, the Mediterranean Sea and Gibraltar. This spacious flat also offers a traditional fully fitted independent kitchen and two spacious bedrooms with large built-in wardrobes and en-suite bathrooms. en suite" bathrooms. The property also has a second large interior terrace, totally private, divided into two areas; one at the entrance to the property and a second one attached to the second bedroom. This is a property with great potential for improvement, with a possible extension to a three-bedroom house with open kitchen. We are in one of the best luxury urbanisations in Marbella with a magnificent outdoor swimming pool facing south and west with magnificent views over much of Marbella, Puerto Banus, Nueva Andalucia and the Golf Valley and even Gibraltar. The complex also offers lush gardens, a large gymnasium, sauna and 24h security with permanent doorman. We are located in the heart of Marbella's Golden Mile with easy access to both Marbella and Puerto Banus and 40 minutes from Malaga city centre and its International Airport. In short, a great flat with great possibilities for extension and modernisation that offers us the best views and a perfect orientation, all this in one of the best areas and luxury urbanisations in Marbella at a very competitive price.

Proche des magasins

Entièrement équipé

**Climatisation** Climatisation

**Piscine** Communautaire

**Jardin** Communautaire **Catégorie** Revente